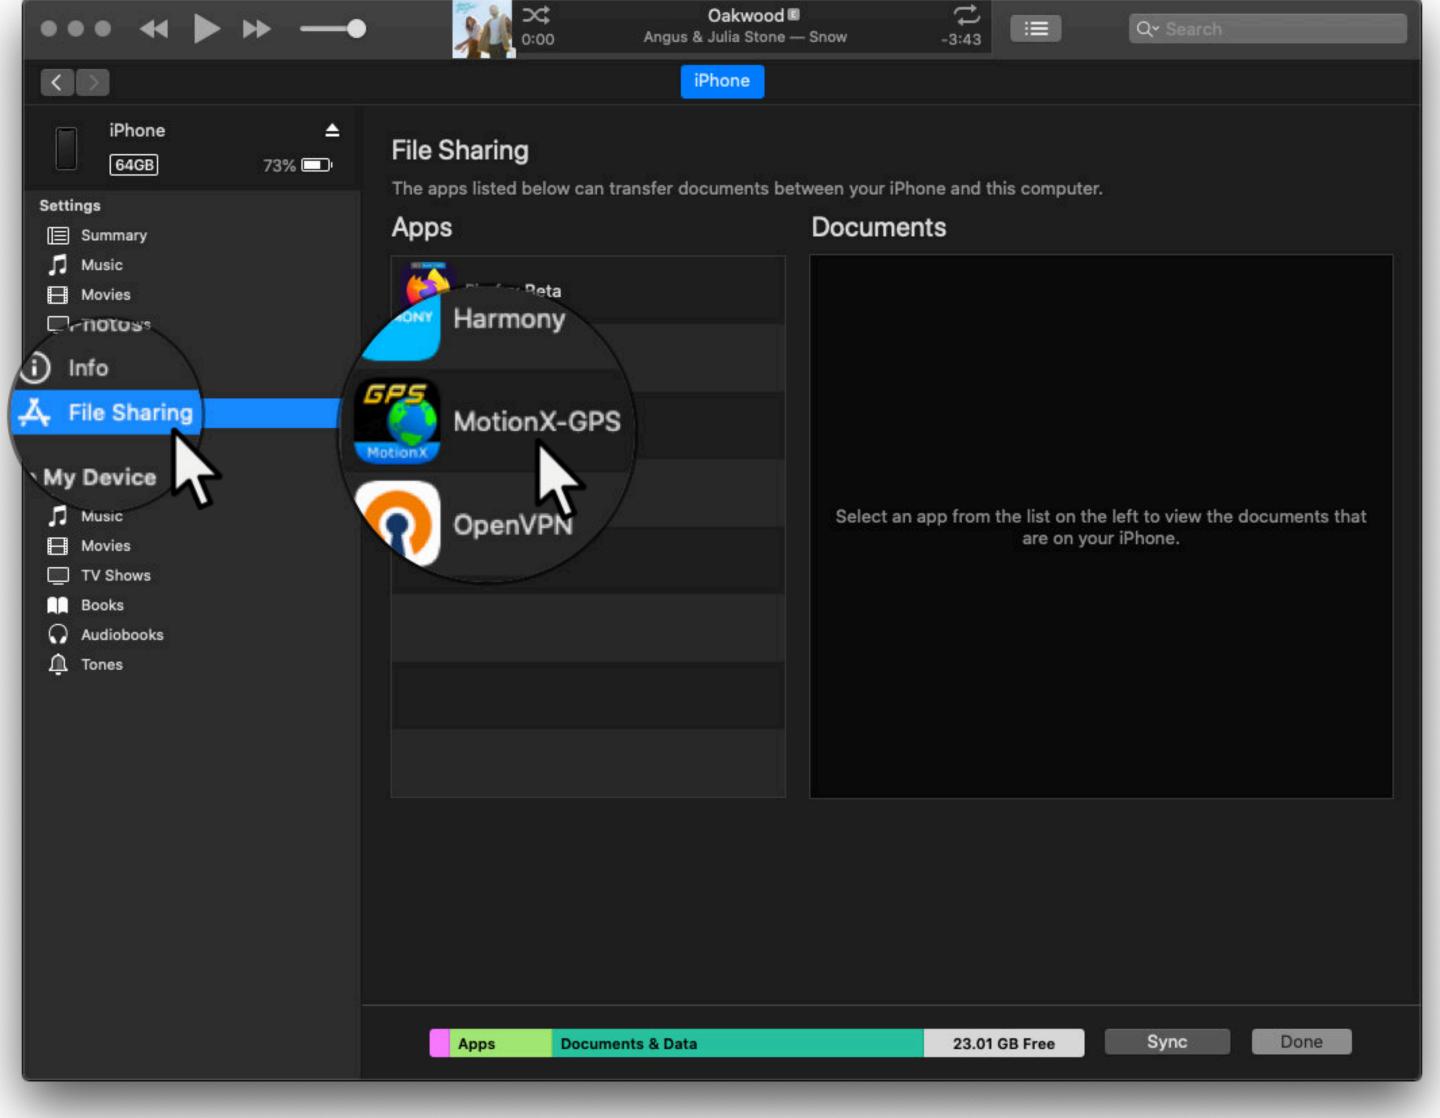

iTunes Drag & Drop

Ensure iTunes Drag & Drop is toggled **ON**.

Map

Menu

If using iTunes, plug your iPhone into your computer, launch iTunes, and then select the **phone icon**.

Select File Sharing from the sidebar and then select MotionX-GPS.

The "MotionX-GPS Documents" pane contains all of the GPX files on your iPhone.

Select a file(s) and then drag to or from your iPhone or desktop.

| 7              | Abq_Walk.gpx              | 4 KB    | 3/9/20, 8:22 PM    |
|----------------|---------------------------|---------|--------------------|
| and the second | Apple_HQ,_Cupertino,_CA   | 4 KB    | 2/19/20, 4:53 PM   |
| 7              | AT&T_Mobility_HQ,_Atlanta |         | 2/19/20, 4:53 PM   |
|                | Bar_Cafeter.gpx           | 4 KB    | 2/19/20, 4:54 PM   |
|                | Bar_Cafetería_El_Recuerdo |         | 2/19/20, 4:55 PM   |
| P              | Brandenburg_Gate,_Berlin, |         | 2/19/20, 4:53 PM   |
| E              | Cabo_San_Lucas,_Mexico.g  |         | 2/19/20, 4:53 PM   |
|                | Calle_San_Bartolomé.gpx   |         | 2/19/20, 4:55 PM   |
|                | CN_Tower,_Toronto,_Canad  |         | 2/19/20, 4:53 PM   |
| B              | Corcovado,_Rio_de_Janeiro |         | 2/19/20, 4:53 PM   |
| B              | Cruz_votiva.gpx           | 4 KB    | 11)/19/20, 4:55 PM |
| H              | Cultivos_de_hortalizas_en | 4 KB    | 2/19/20, 4:55 PM   |
|                | El_sendero_cruza_la_carre | 4 KB    | 2/19/20, 4:55 PM   |
| B              | El_sendero_cruza_un_barra | 4 KB    | 2/19/20, 4:55 PM   |
| B              | El_sendero_cruza_un_barra | 4 KB    | 2/19/20, 4:54 PM   |
|                | Fullpower_HQ,_Santa_Cruz, | 4 KB    | 2/19/20, 4:53 PM   |
|                | Golden_Gate_Bridge,_San   | 4 KB    | 2/19/20, 4:53 PM   |
| B              | Grand_Canyon,_AZ.gpx      | 4 KB    | 2/19/20, 4:53 PM   |
| B              | Helechal_(2).gpx          | 4 KB    | 2/19/20, 4:55 PM   |
| B              | Helechal.gpx              | 4 KB    | 2/19/20, 4:54 PM   |
|                | Hollywood,_CA.gpx         | 4 KB    | 2/19/20, 4:53 PM   |
| B              | Home.gpx                  | 4 KB    | 2/19/20, 4:53 PM   |
|                | Iglesia_de_San_Bartolomé  | 4 KB    | 2/19/20, 4:55 PM   |
|                | Inbox                     | zero KB | Today 7:26 PM      |