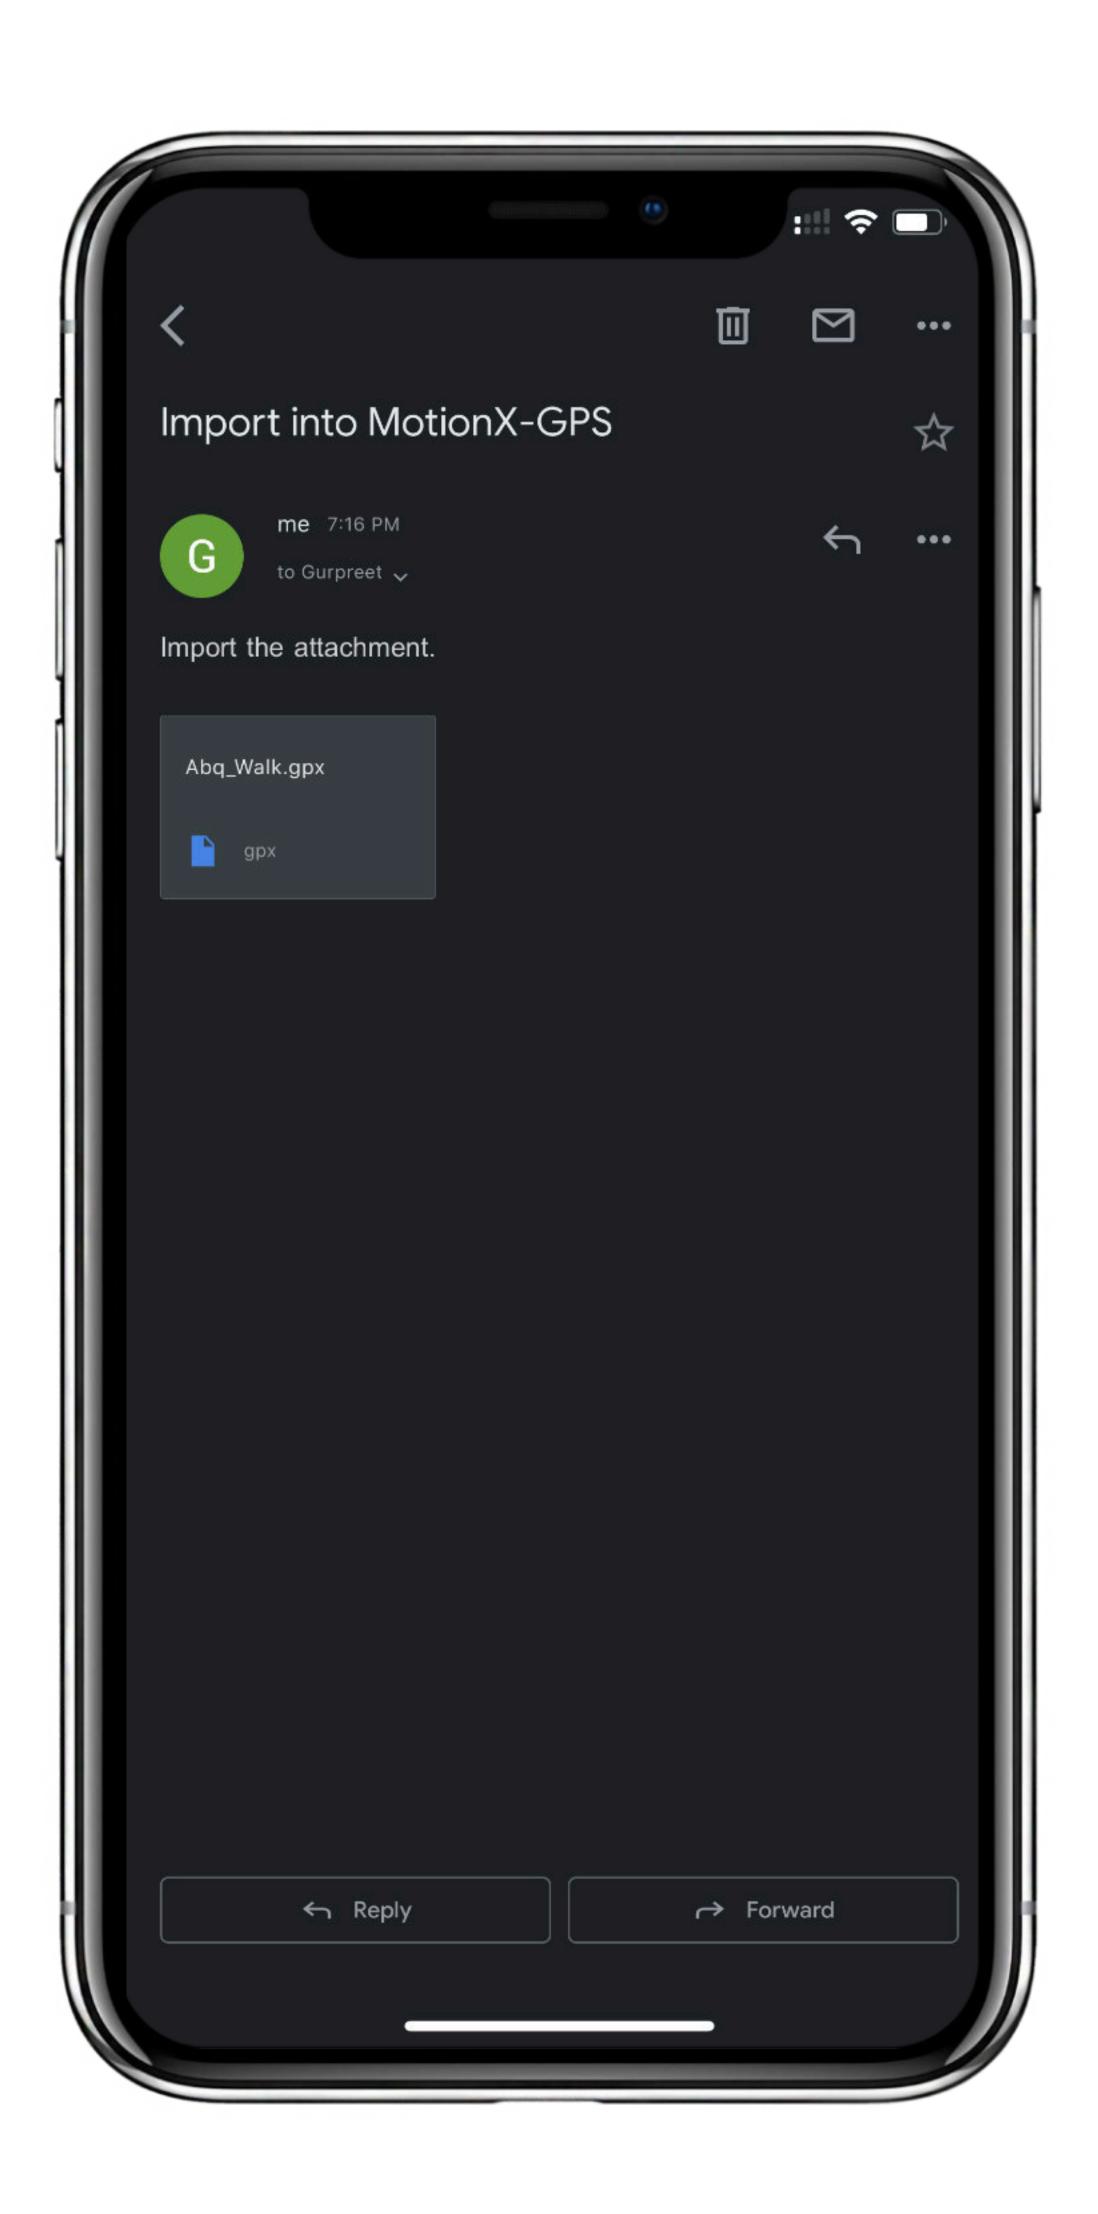

### Import via Email

You can import a GPX file sent by a friend or import a file which you've emailed to yourself.