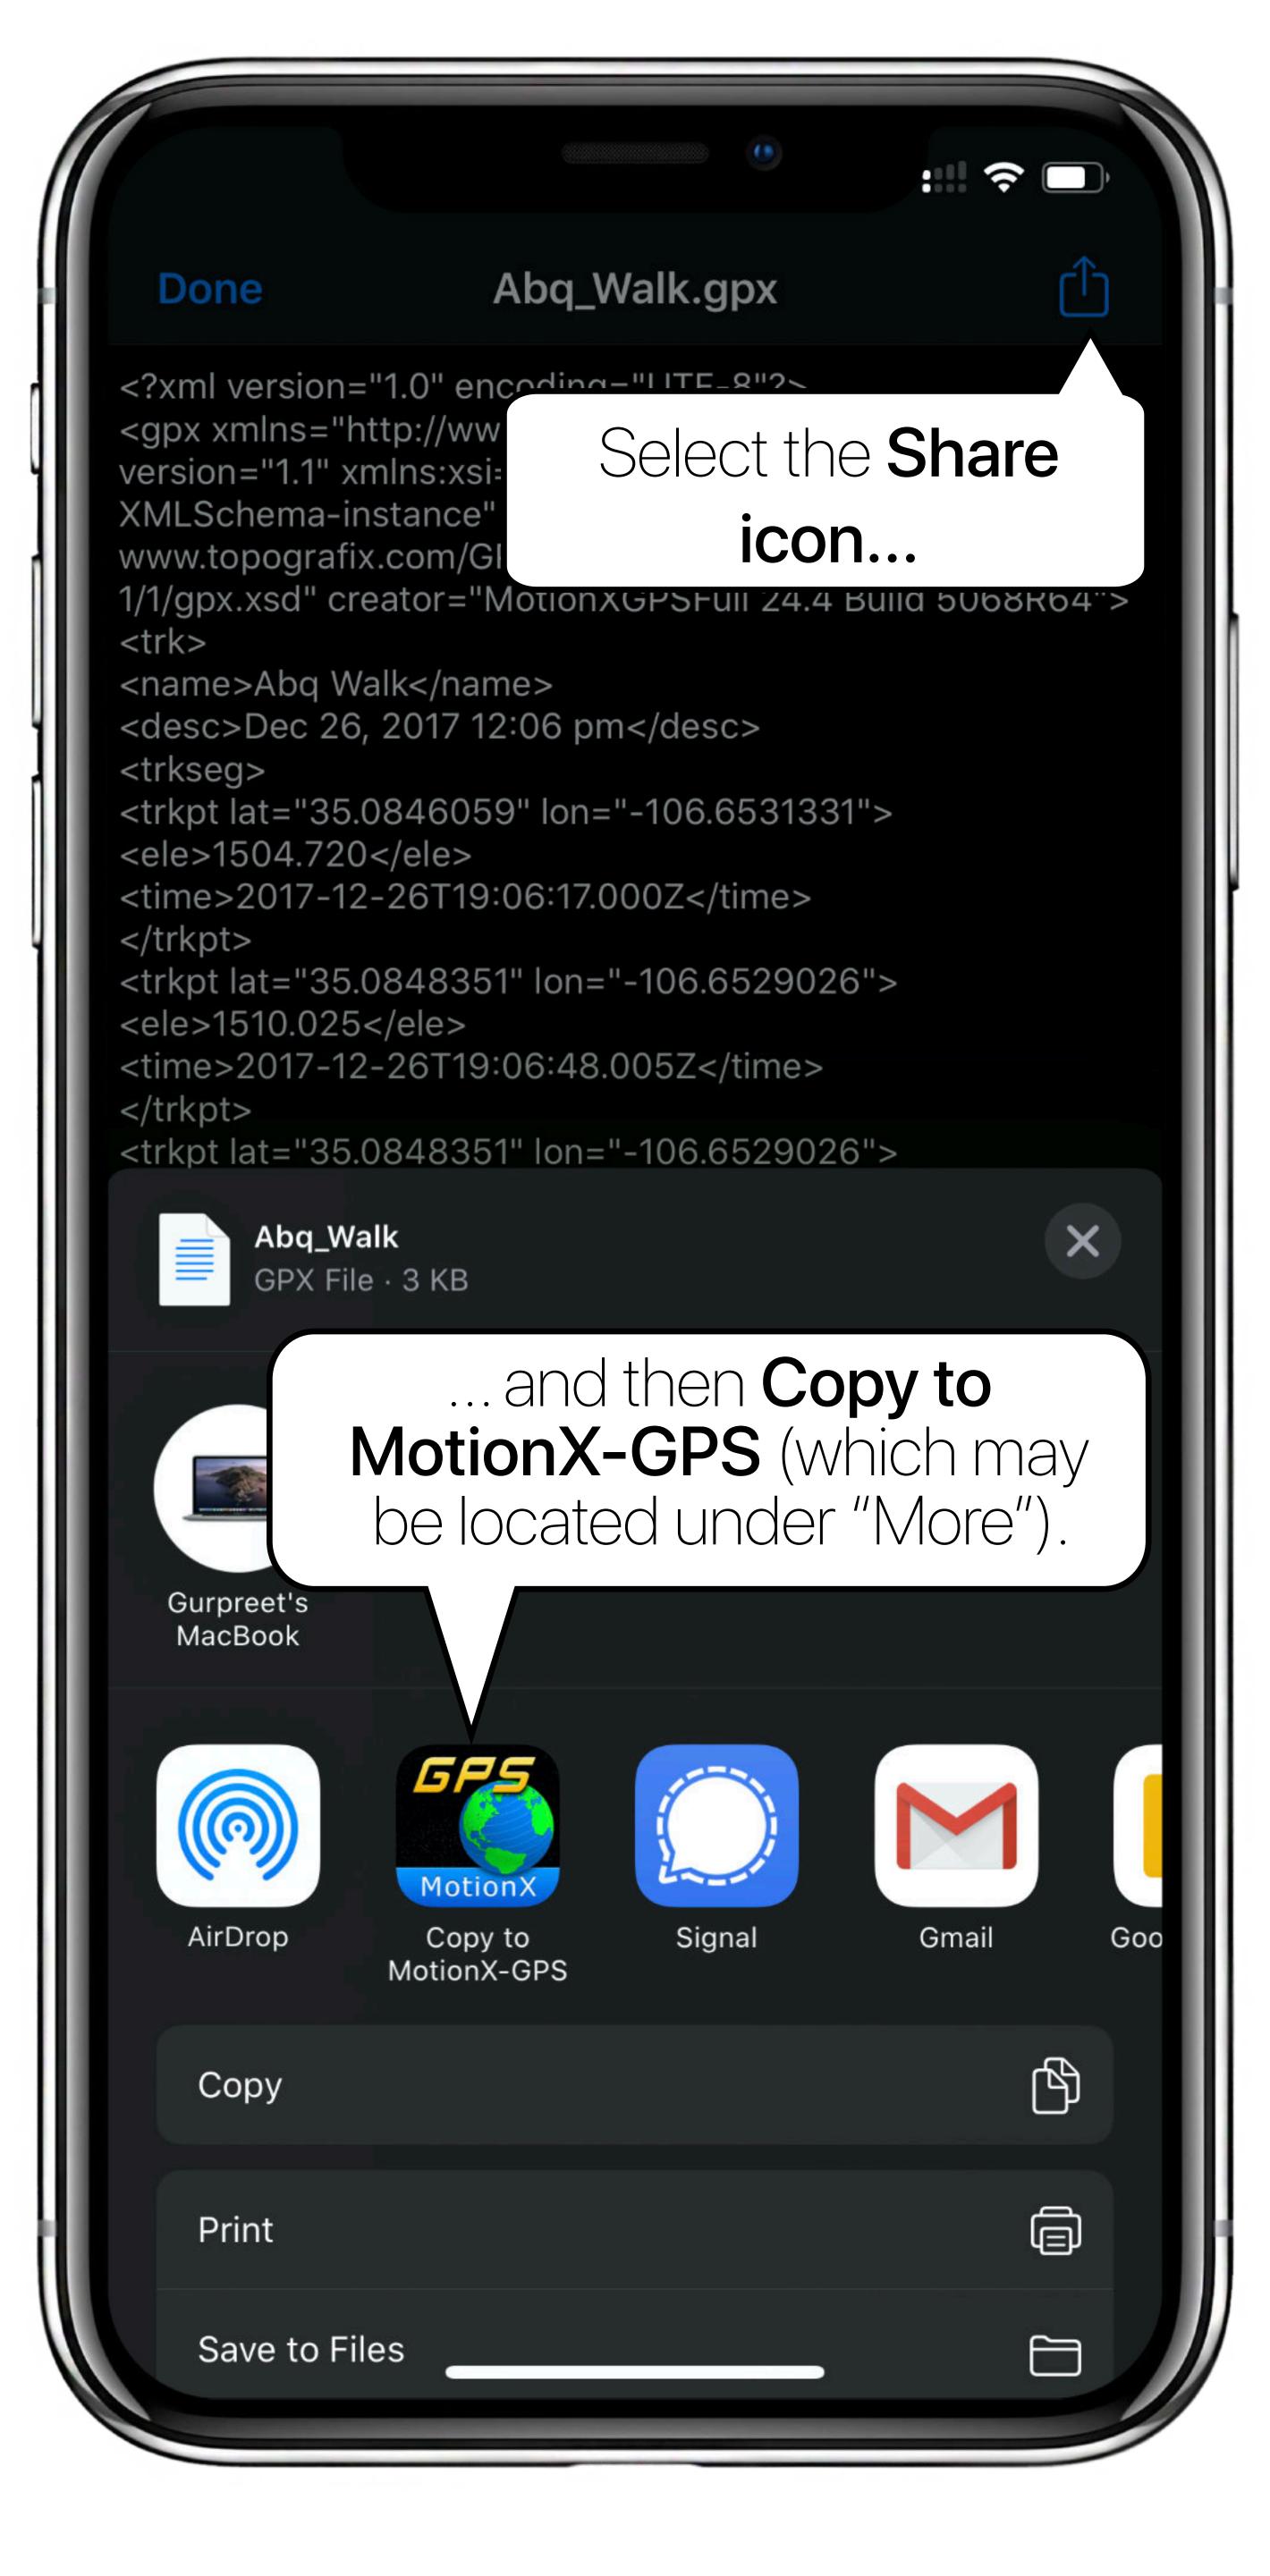

### Import via Email

You can import a GPX file sent by a friend or import a file which you've emailed to yourself.