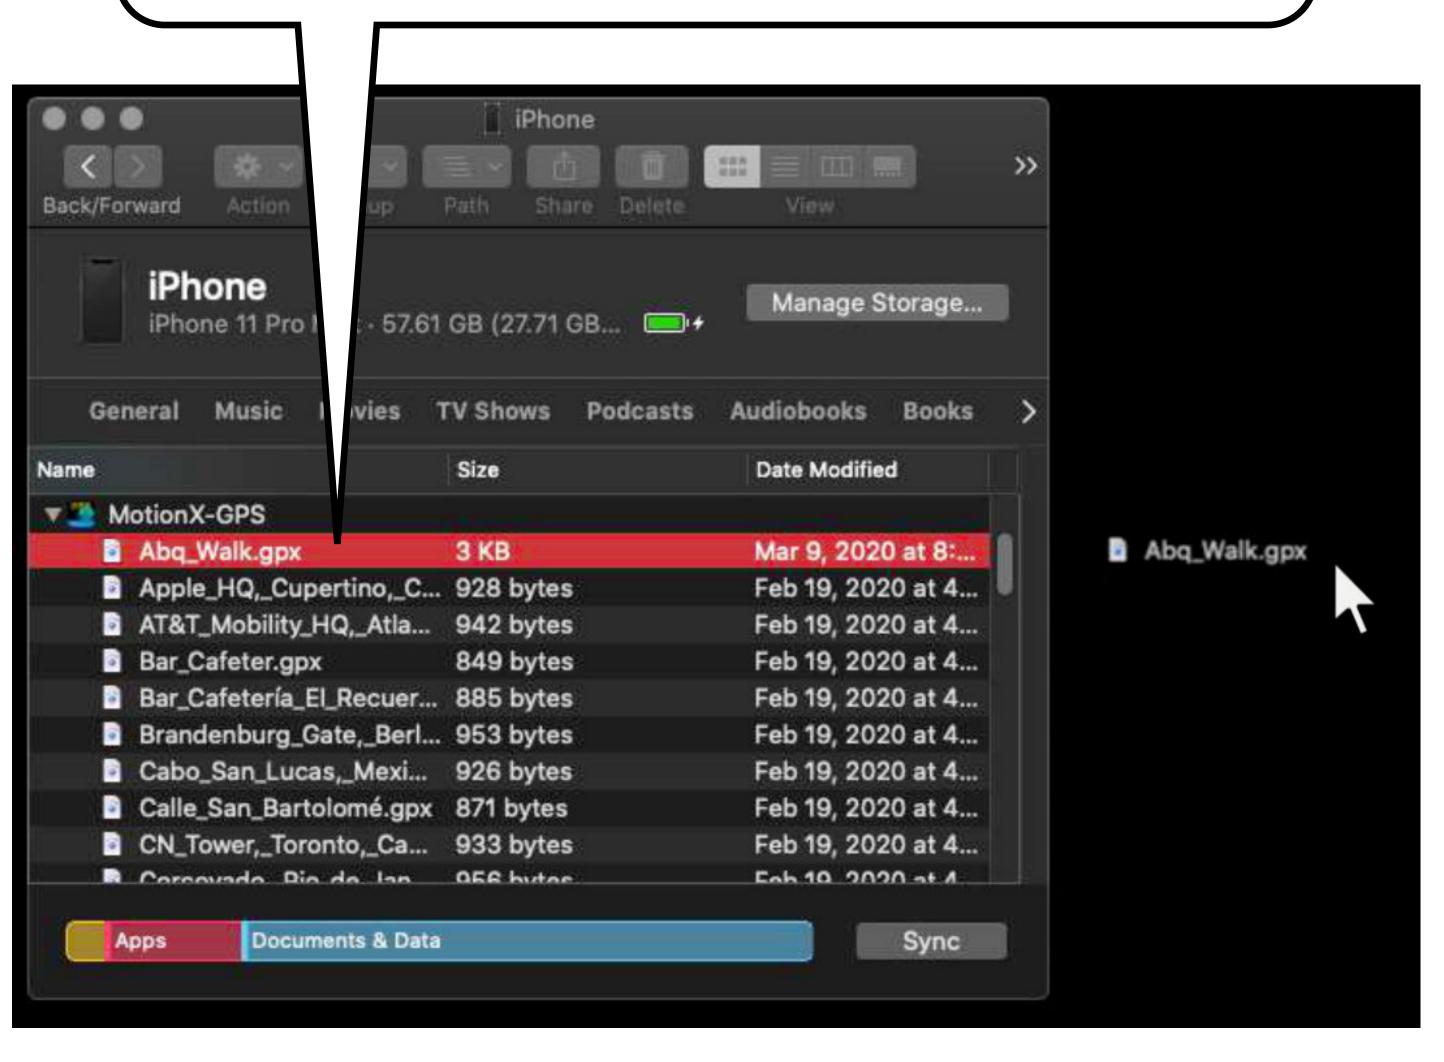

### Expand MotionX-GPS

Select a file(s) and then drag to or from your iPhone or desktop.

The "MotionX-GPS Documents" pane contains all of the GPX files on your iPhone.

Select a file(s) and then drag to or from your iPhone or desktop.

| 7              | Abq_Walk.gpx              | 4 KB    | 3/9/20, 8:22 PM    |
|----------------|---------------------------|---------|--------------------|
| and the second | Apple_HQ,_Cupertino,_CA   | 4 KB    | 2/19/20, 4:53 PM   |
| 7              | AT&T_Mobility_HQ,_Atlanta |         | 2/19/20, 4:53 PM   |
|                | Bar_Cafeter.gpx           | 4 KB    | 2/19/20, 4:54 PM   |
|                | Bar_Cafetería_El_Recuerdo |         | 2/19/20, 4:55 PM   |
| P              | Brandenburg_Gate,_Berlin, |         | 2/19/20, 4:53 PM   |
| E              | Cabo_San_Lucas,_Mexico.g  |         | 2/19/20, 4:53 PM   |
|                | Calle_San_Bartolomé.gpx   |         | 2/19/20, 4:55 PM   |
|                | CN_Tower,_Toronto,_Canad  |         | 2/19/20, 4:53 PM   |
| B              | Corcovado,_Rio_de_Janeiro |         | 2/19/20, 4:53 PM   |
| B              | Cruz_votiva.gpx           | 4 KB    | 11)/19/20, 4:55 PM |
| H              | Cultivos_de_hortalizas_en | 4 KB    | 2/19/20, 4:55 PM   |
|                | El_sendero_cruza_la_carre | 4 KB    | 2/19/20, 4:55 PM   |
| B              | El_sendero_cruza_un_barra | 4 KB    | 2/19/20, 4:55 PM   |
| B              | El_sendero_cruza_un_barra | 4 KB    | 2/19/20, 4:54 PM   |
|                | Fullpower_HQ,_Santa_Cruz, | 4 KB    | 2/19/20, 4:53 PM   |
|                | Golden_Gate_Bridge,_San   | 4 KB    | 2/19/20, 4:53 PM   |
| B              | Grand_Canyon,_AZ.gpx      | 4 KB    | 2/19/20, 4:53 PM   |
| B              | Helechal_(2).gpx          | 4 KB    | 2/19/20, 4:55 PM   |
| B              | Helechal.gpx              | 4 KB    | 2/19/20, 4:54 PM   |
|                | Hollywood,_CA.gpx         | 4 KB    | 2/19/20, 4:53 PM   |
| B              | Home.gpx                  | 4 KB    | 2/19/20, 4:53 PM   |
|                | Iglesia_de_San_Bartolomé  | 4 KB    | 2/19/20, 4:55 PM   |
|                | Inbox                     | zero KB | Today 7:26 PM      |