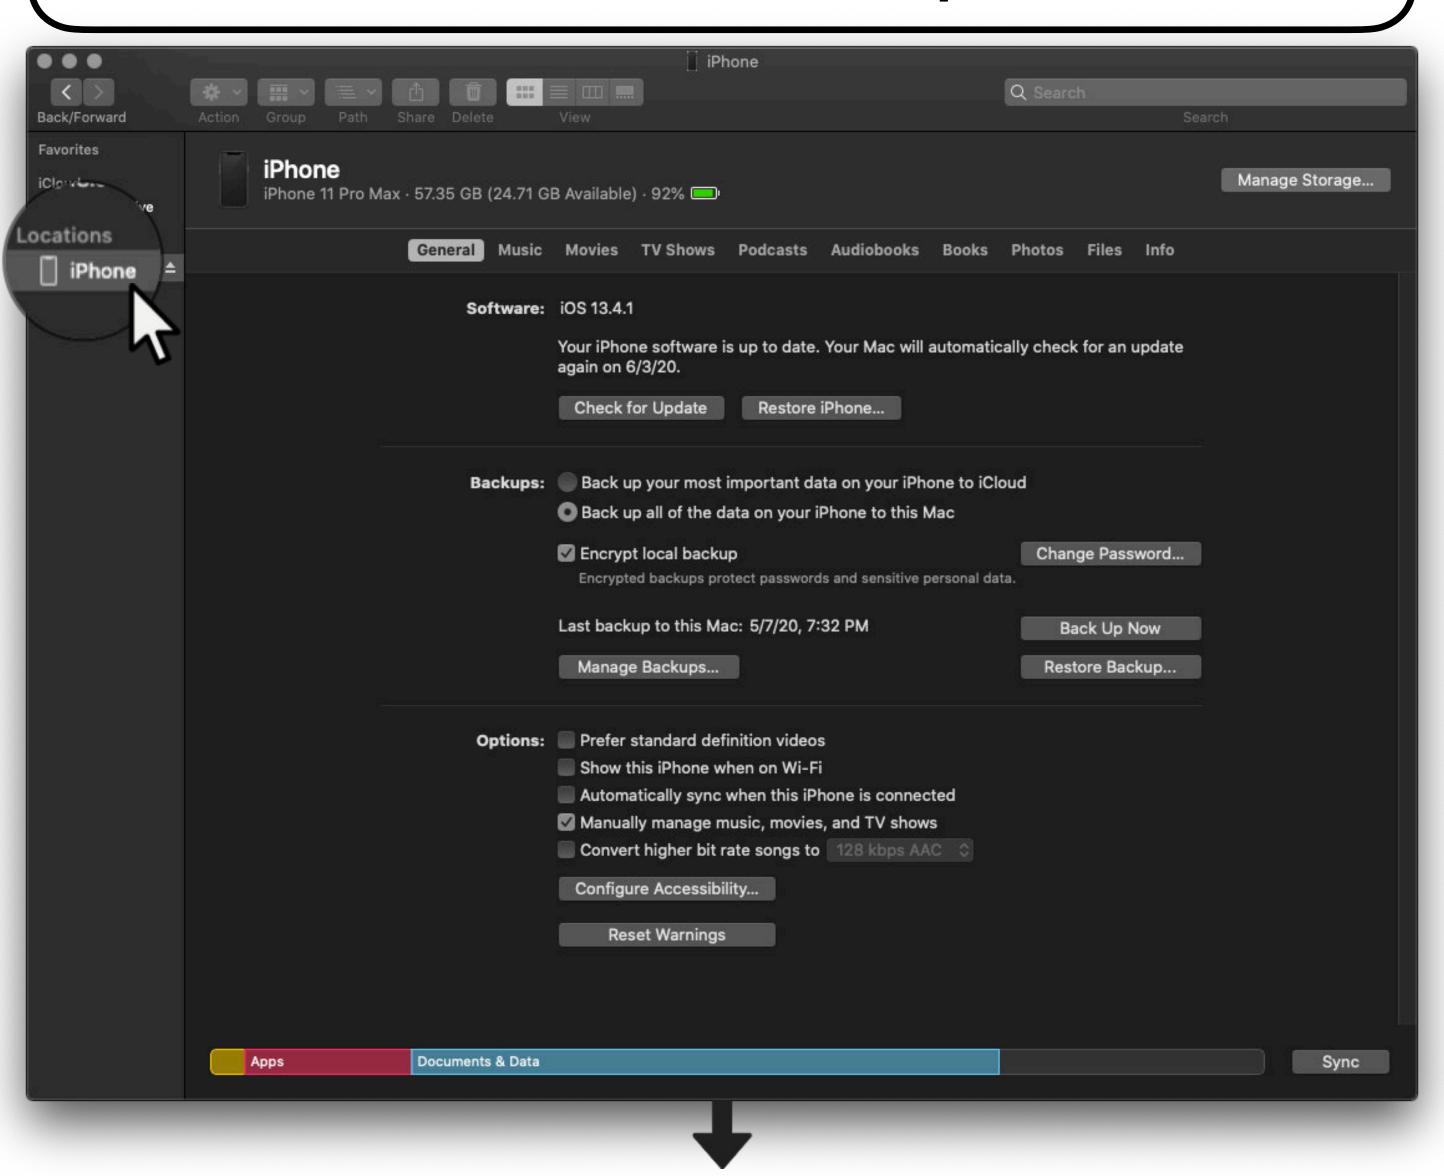

## Using iTunes or Finder

Move track & waypoints between your iPhone and your computer using File Sharing.

MotionX-GPS supports drag & drop GPX file management of waypoints and tracks using iTunes.

- 1. Enable iTunes Drag & Drop below.
- 2. Connect your iPhone with your sync cable to iTunes.
- From iTunes, select your iPhone, then select the Apps tab and scroll down to the File Sharing section. Select MotionX-GPS, then add GPX files to the GPS Documents window or save GPX files from your iPhone to your desktop.

iTunes Drag & Drop

Ensure iTunes Drag & Drop is toggled **ON**.

Map

Menu

If using iTunes, plug your iPhone into your computer, launch iTunes, and then select the **phone icon**.

Select File Sharing from the sidebar and then select MotionX-GPS.

The "MotionX-GPS Documents" pane contains all of the GPX files on your iPhone.

Select a file(s) and then drag to or from your iPhone or desktop.

| 7              | Abq_Walk.gpx              | 4 KB    | 3/9/20, 8:22 PM    |
|----------------|---------------------------|---------|--------------------|
| and the second | Apple_HQ,_Cupertino,_CA   | 4 KB    | 2/19/20, 4:53 PM   |
| 7              | AT&T_Mobility_HQ,_Atlanta |         | 2/19/20, 4:53 PM   |
|                | Bar_Cafeter.gpx           | 4 KB    | 2/19/20, 4:54 PM   |
|                | Bar_Cafetería_El_Recuerdo |         | 2/19/20, 4:55 PM   |
| P              | Brandenburg_Gate,_Berlin, |         | 2/19/20, 4:53 PM   |
| E              | Cabo_San_Lucas,_Mexico.g  |         | 2/19/20, 4:53 PM   |
|                | Calle_San_Bartolomé.gpx   |         | 2/19/20, 4:55 PM   |
|                | CN_Tower,_Toronto,_Canad  |         | 2/19/20, 4:53 PM   |
| B              | Corcovado,_Rio_de_Janeiro |         | 2/19/20, 4:53 PM   |
| B              | Cruz_votiva.gpx           | 4 KB    | 11)/19/20, 4:55 PM |
| H              | Cultivos_de_hortalizas_en | 4 KB    | 2/19/20, 4:55 PM   |
|                | El_sendero_cruza_la_carre | 4 KB    | 2/19/20, 4:55 PM   |
| B              | El_sendero_cruza_un_barra | 4 KB    | 2/19/20, 4:55 PM   |
| B              | El_sendero_cruza_un_barra | 4 KB    | 2/19/20, 4:54 PM   |
|                | Fullpower_HQ,_Santa_Cruz, | 4 KB    | 2/19/20, 4:53 PM   |
|                | Golden_Gate_Bridge,_San   | 4 KB    | 2/19/20, 4:53 PM   |
| B              | Grand_Canyon,_AZ.gpx      | 4 KB    | 2/19/20, 4:53 PM   |
| B              | Helechal_(2).gpx          | 4 KB    | 2/19/20, 4:55 PM   |
| B              | Helechal.gpx              | 4 KB    | 2/19/20, 4:54 PM   |
|                | Hollywood,_CA.gpx         | 4 KB    | 2/19/20, 4:53 PM   |
| B              | Home.gpx                  | 4 KB    | 2/19/20, 4:53 PM   |
|                | Iglesia_de_San_Bartolomé  | 4 KB    | 2/19/20, 4:55 PM   |
|                | Inbox                     | zero KB | Today 7:26 PM      |