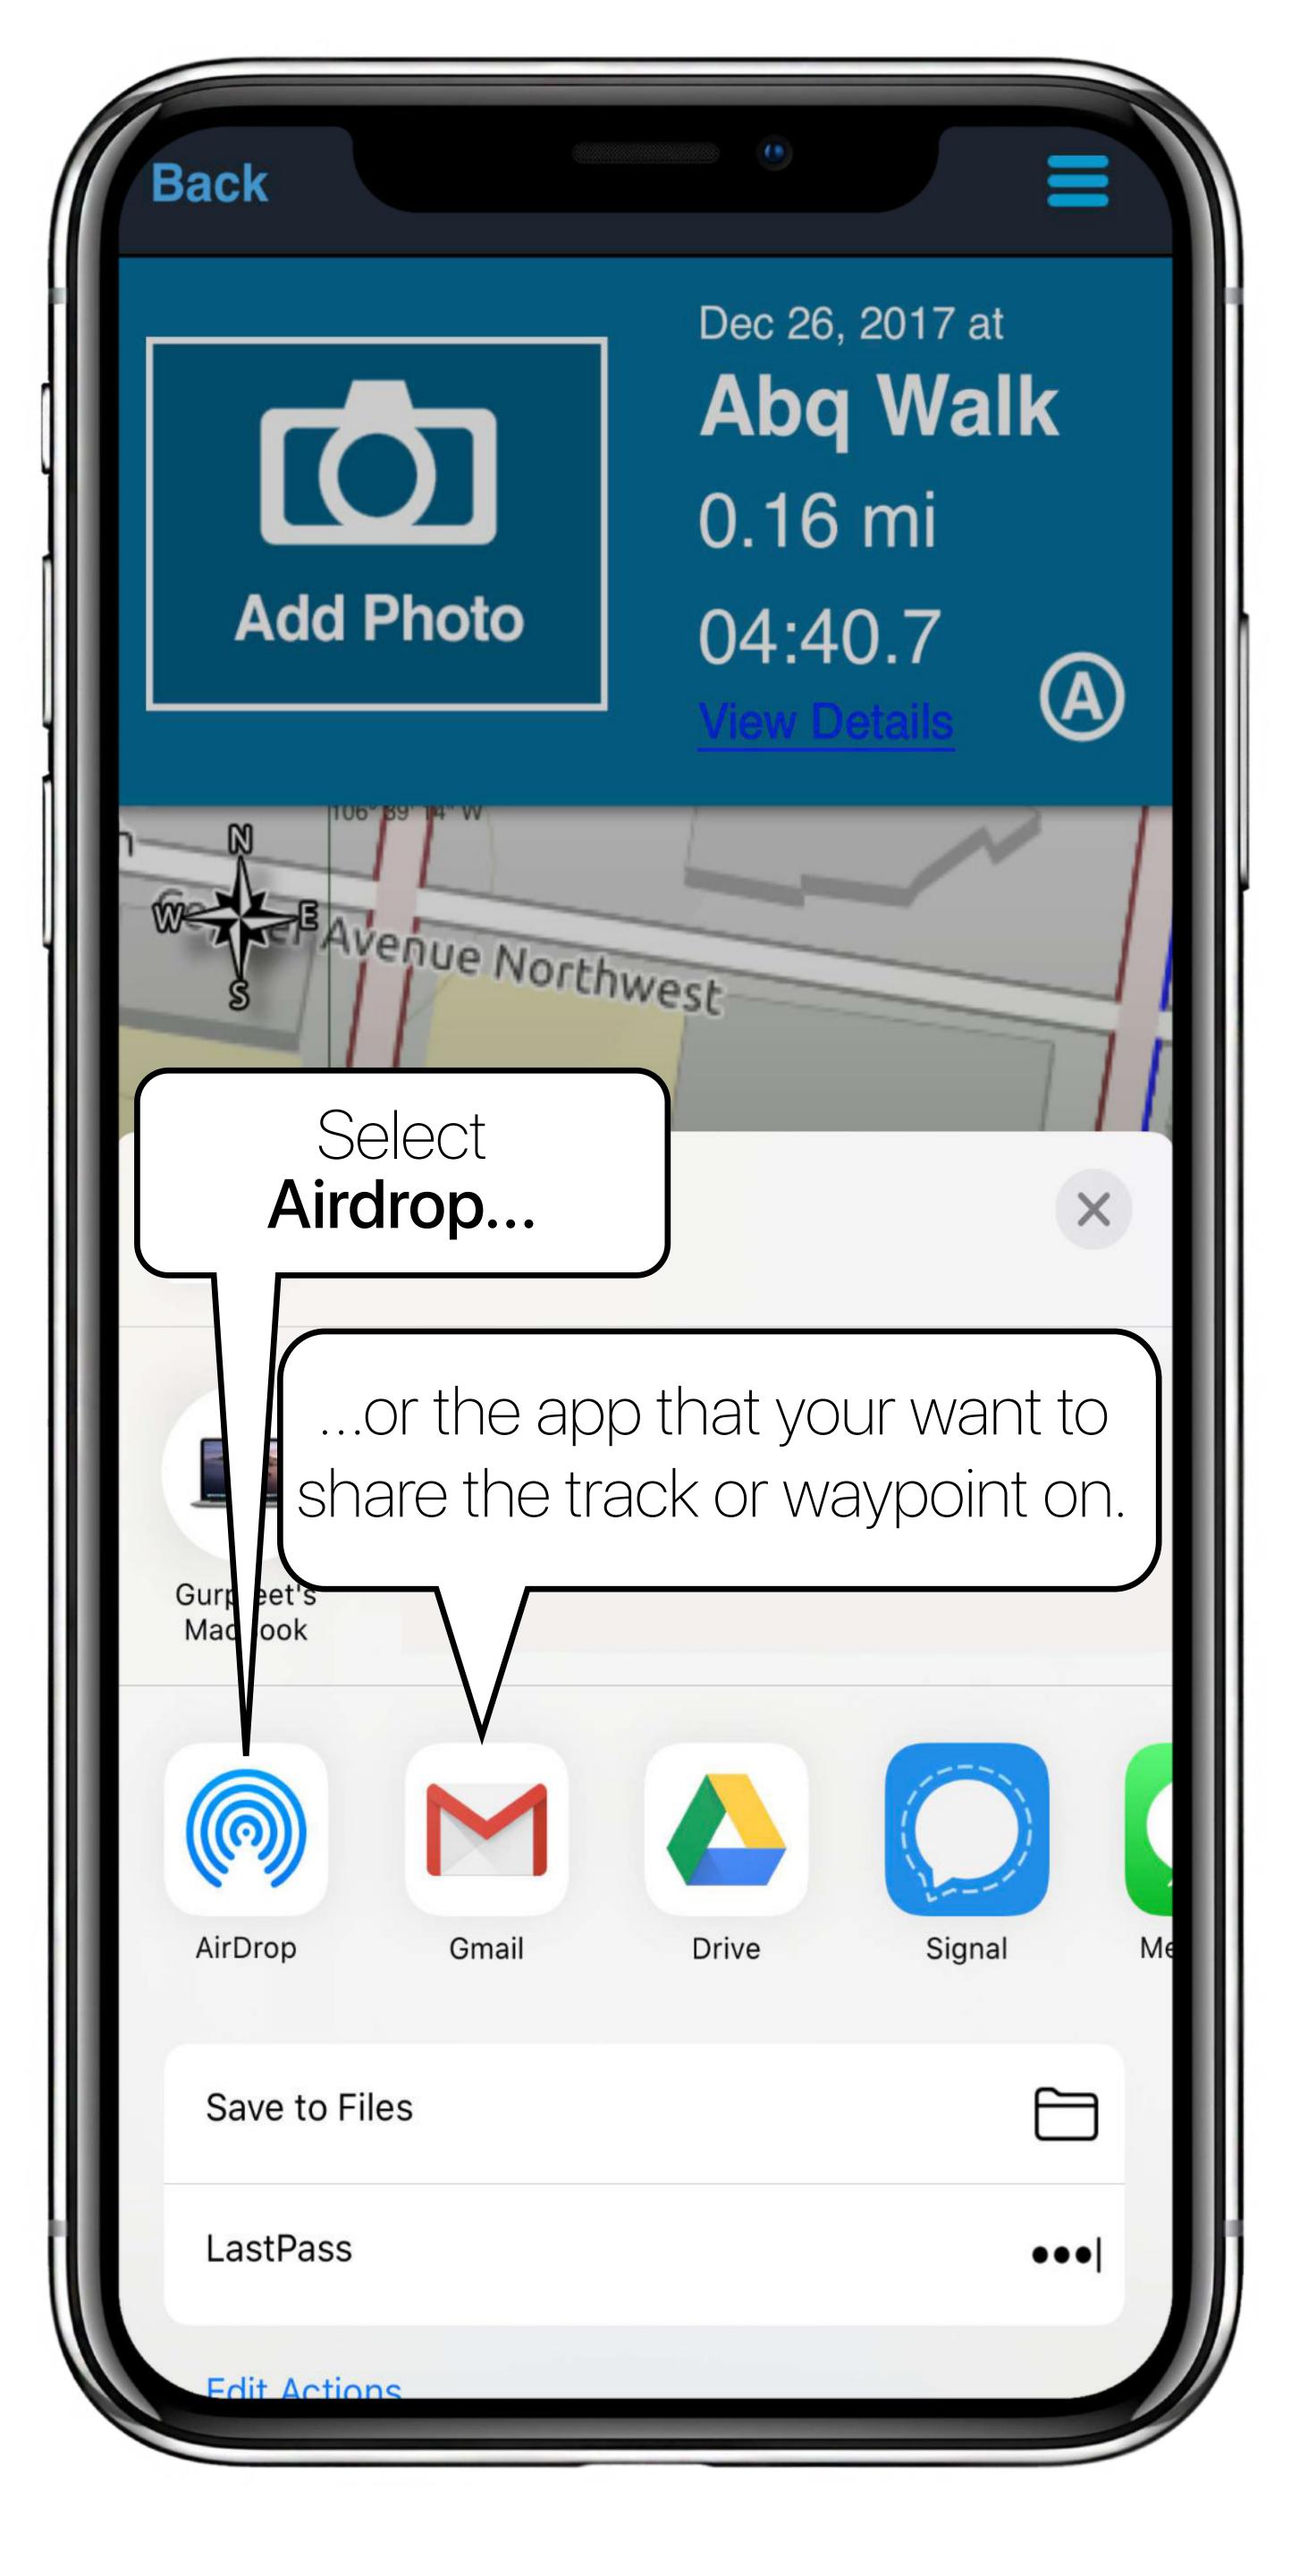

### Using Airdrop or Other Apps

Share track or waypoints via Airdrop or other apps like Gmail, Drive, etc. or import into storage or a supported app.

MotionX-GPS supports drag & drop GPX file management of waypoints and tracks using iTunes.