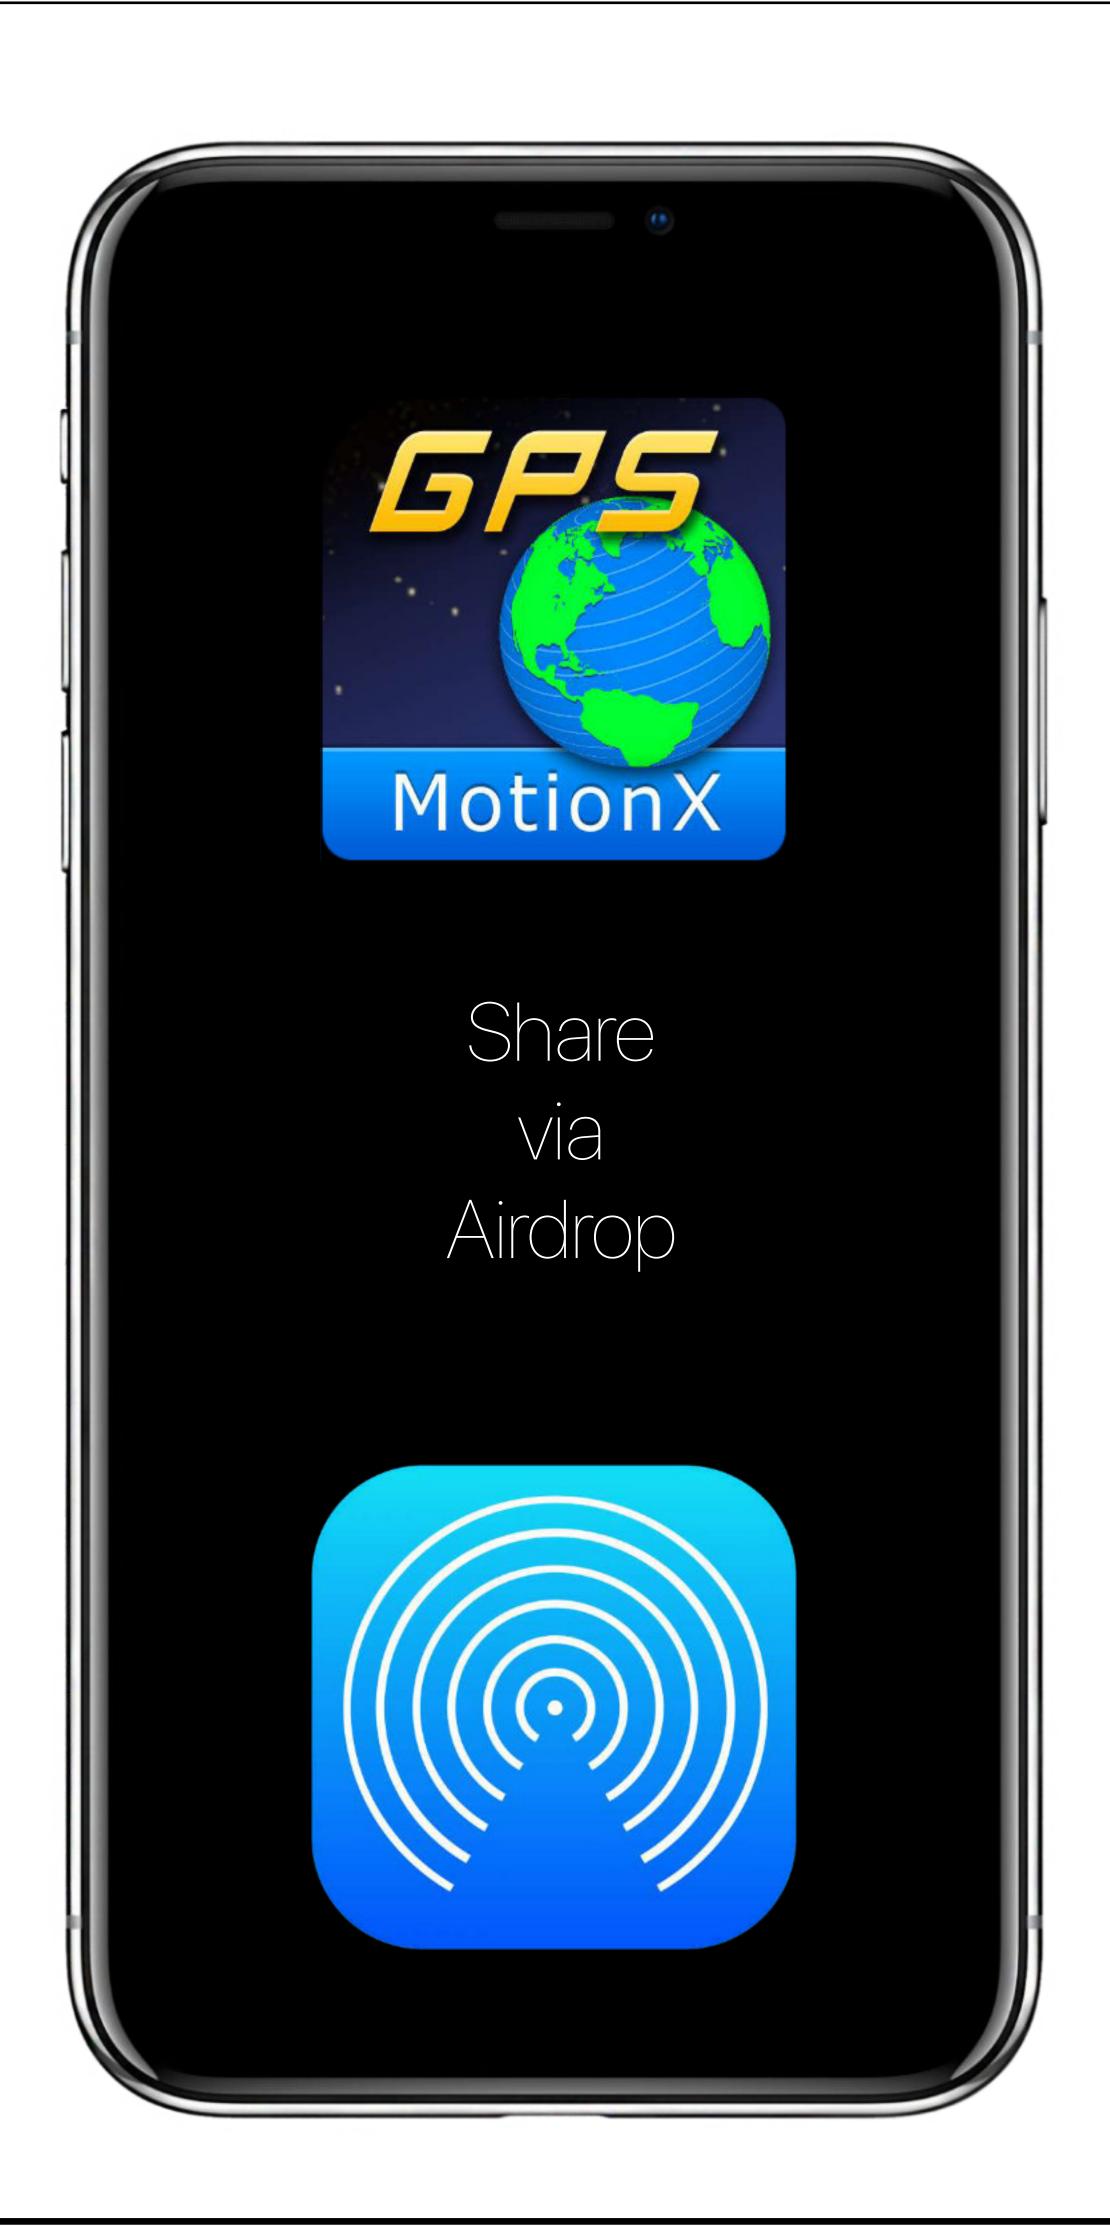

### Using Airdrop or Other Apps

Share track or waypoints via Airdrop or other apps like Gmail, Drive, etc. or import into storage or a supported app.

MotionX-GPS supports drag & drop GPX file management of waypoints and tracks using iTunes.