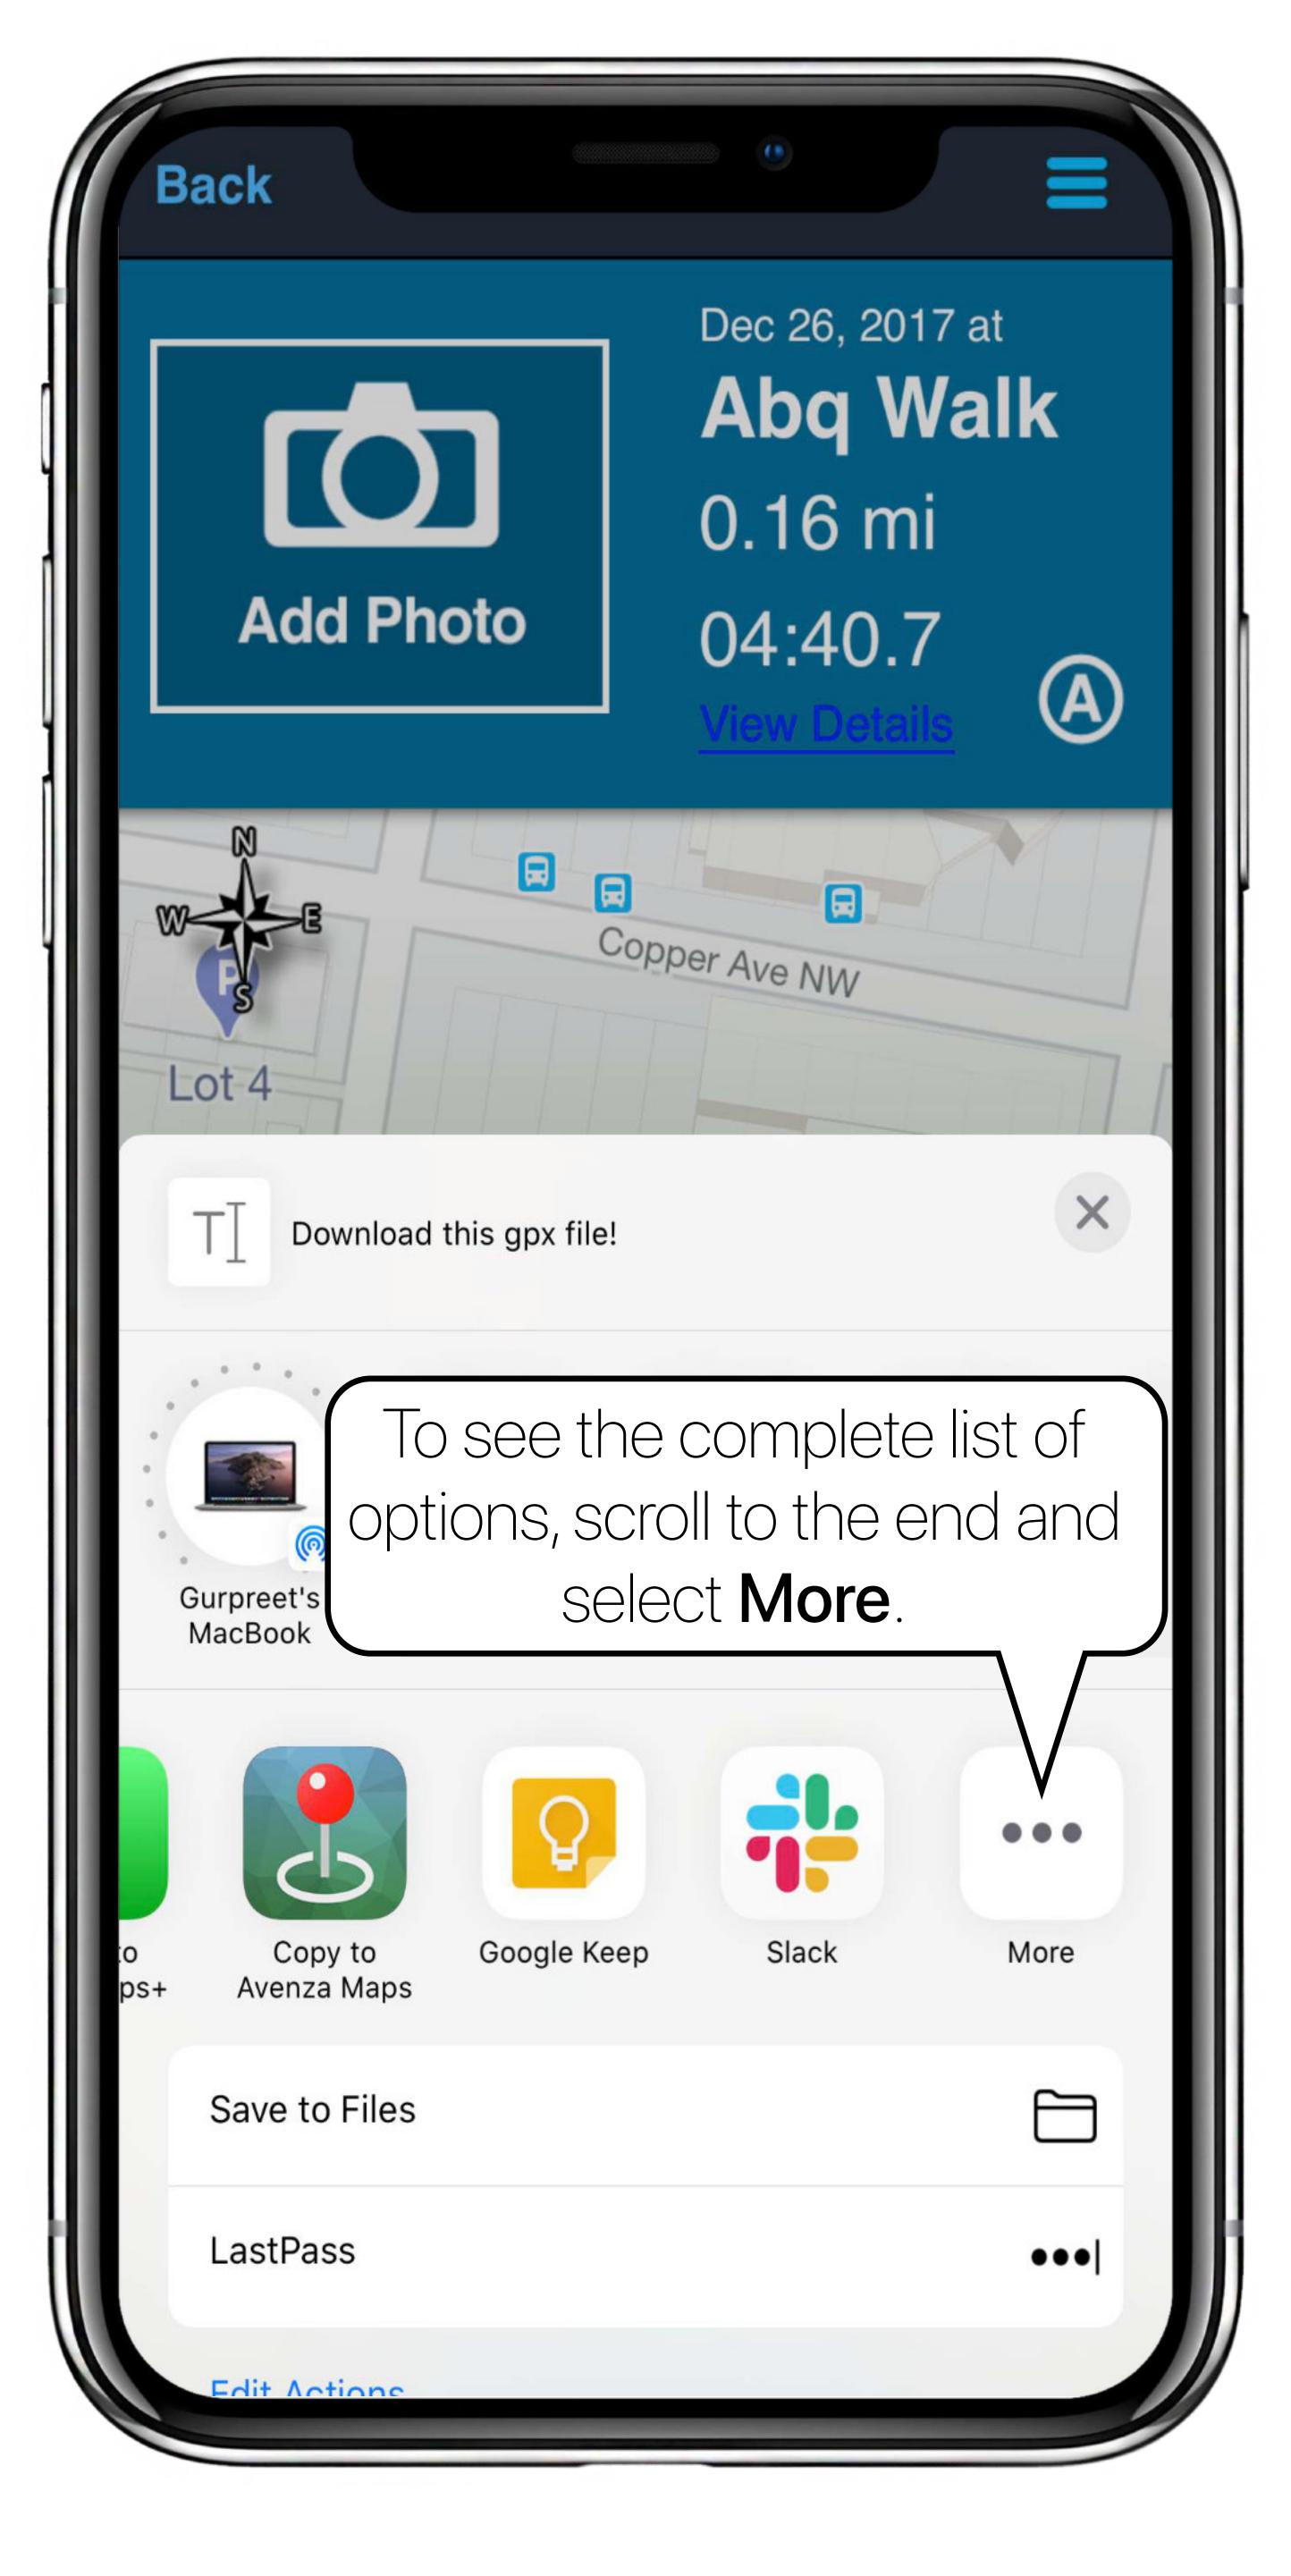

### Using Airdrop or Other Apps

Share track or waypoints via Airdrop or other apps like Gmail, Drive, etc. or import into storage or a supported app.

MotionX-GPS supports drag & drop GPX file management of waypoints and tracks using iTunes.