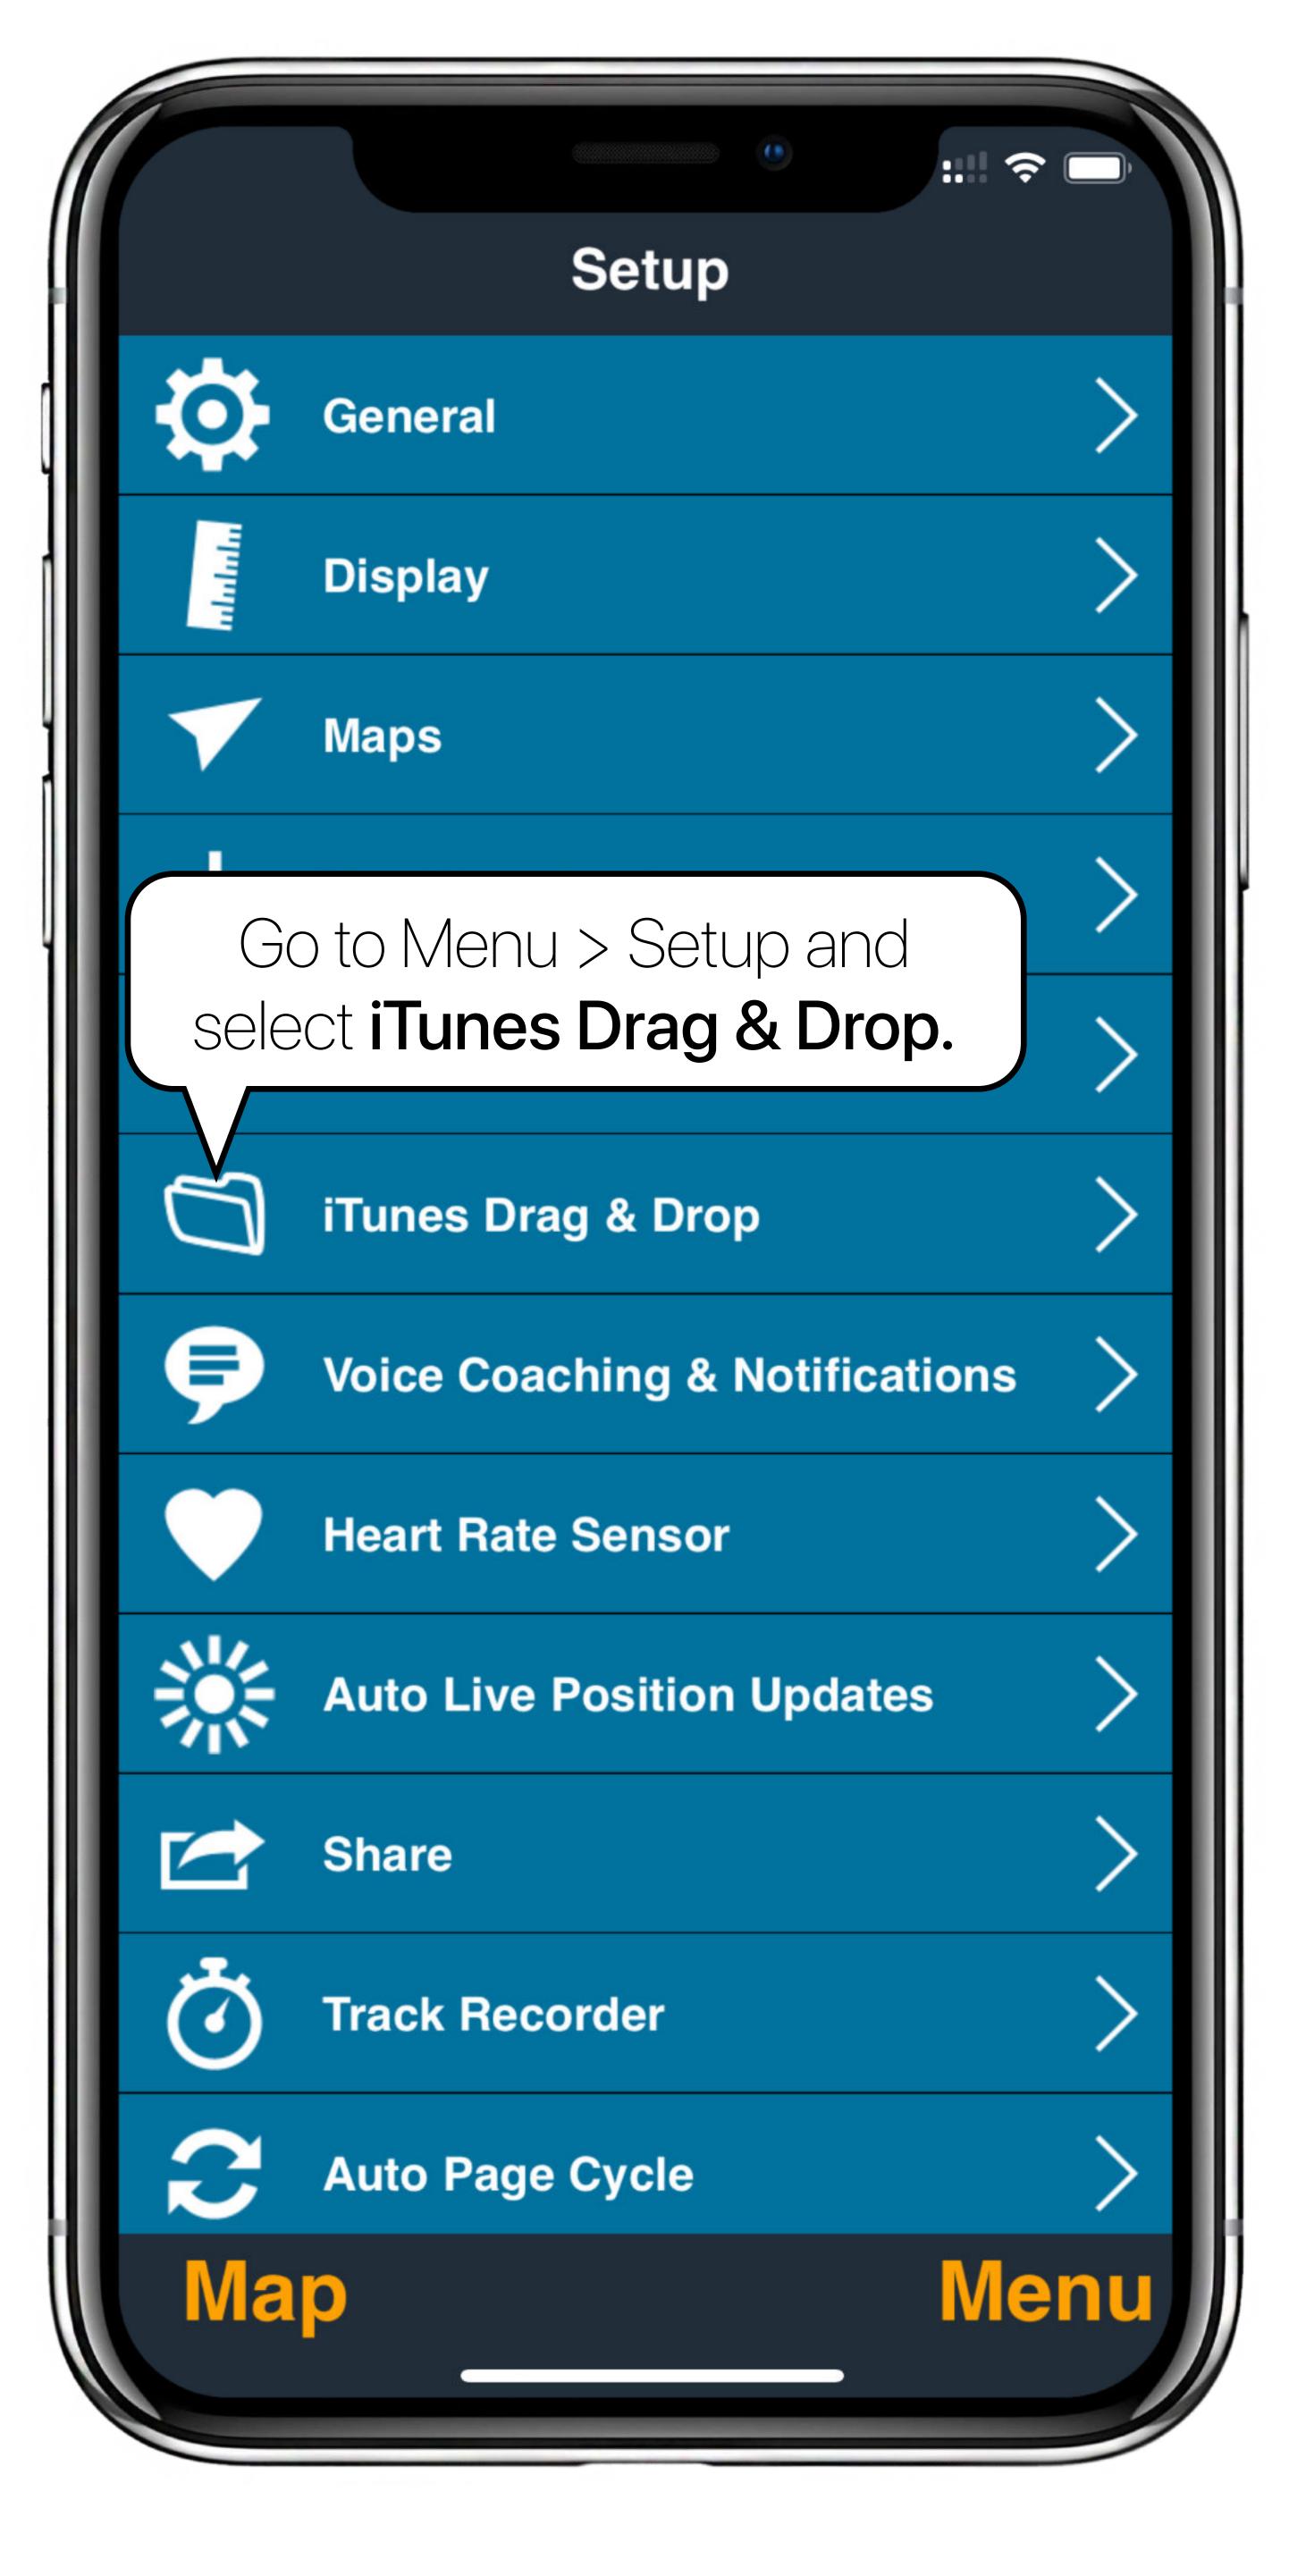

- 1. Enable iTunes Drag & Drop below.
- 2. Connect your iPhone with your sync cable to iTunes.
- From iTunes, select your iPhone, then select the Apps tab and scroll down to the File Sharing section. Select MotionX-GPS, then add GPX files to the GPS Documents window or save GPX files from your iPhone to your desktop.

iTunes Drag & Drop

Ensure iTunes Drag & Drop is toggled **ON**.

Map

Menu

## Using iTunes or Finder

Move track & waypoints between your iPhone and your computer using File Sharing.

MotionX-GPS supports drag & drop GPX file management of waypoints and tracks using iTunes.

- 1. Enable iTunes Drag & Drop below.
- 2. Connect your iPhone with your sync cable to iTunes.
- From iTunes, select your iPhone, then select the Apps tab and scroll down to the File Sharing section. Select MotionX-GPS, then add GPX files to the GPS Documents window or save GPX files from your iPhone to your desktop.