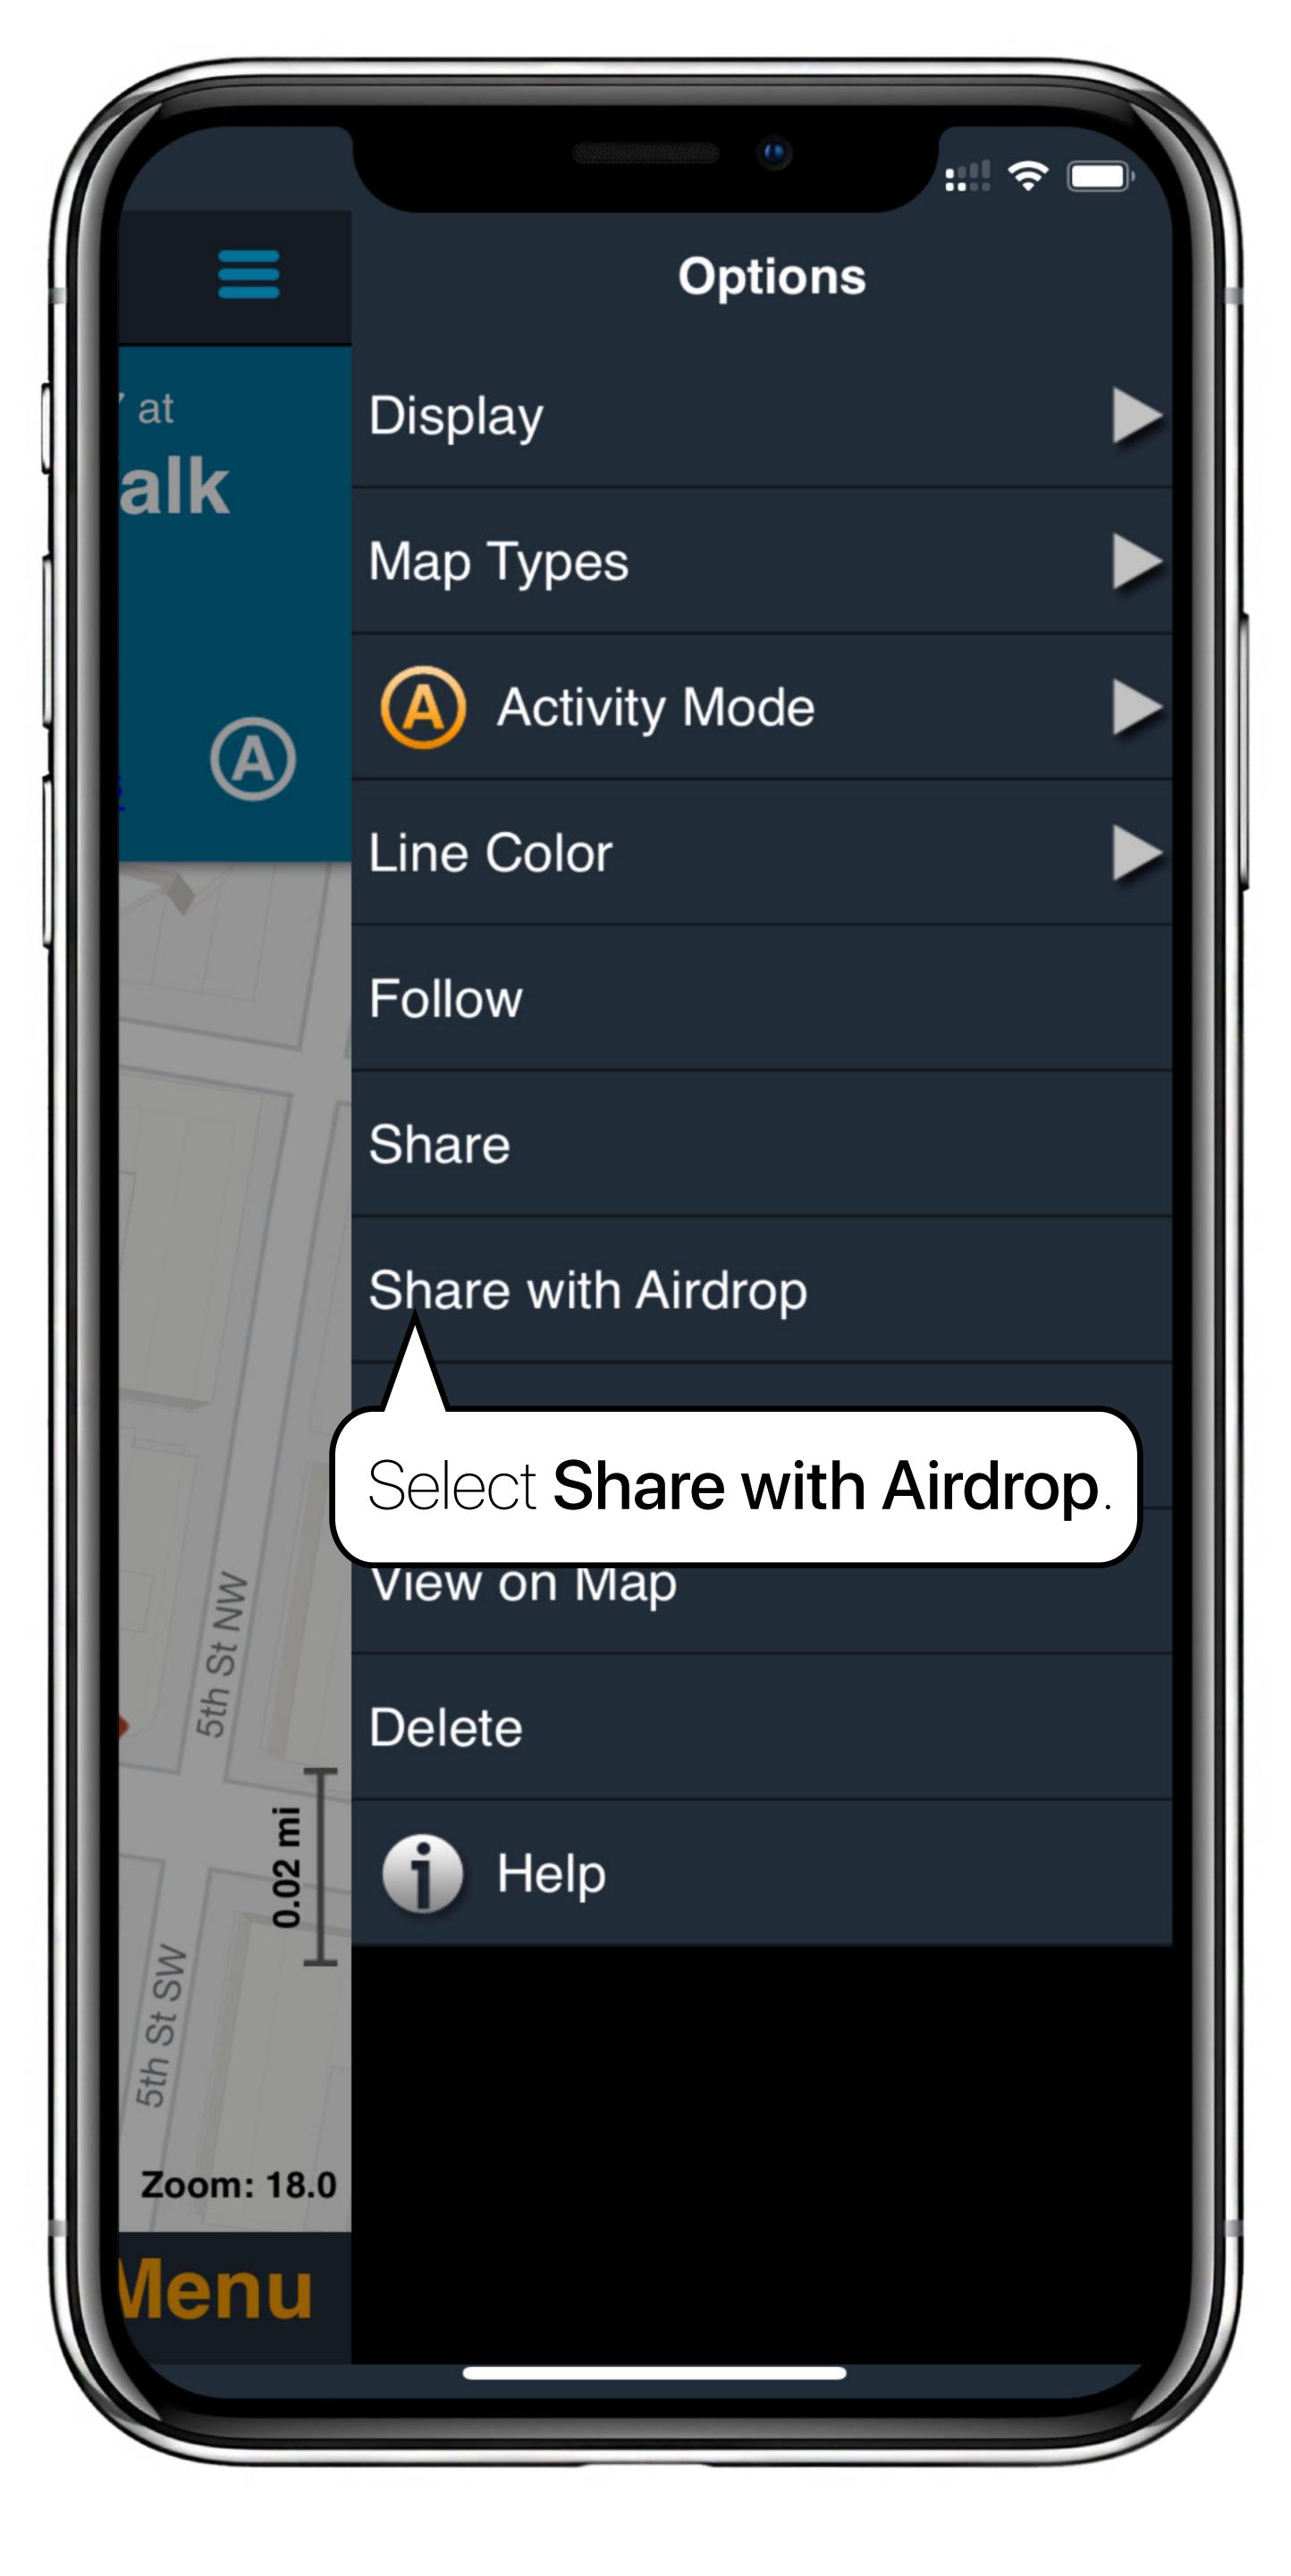

### Using Airdrop or Other Apps

Share track or waypoints via Airdrop or other apps like Gmail, Drive, etc. or import into storage or a supported app.

MotionX-GPS supports drag & drop GPX file management of waypoints and tracks using iTunes.