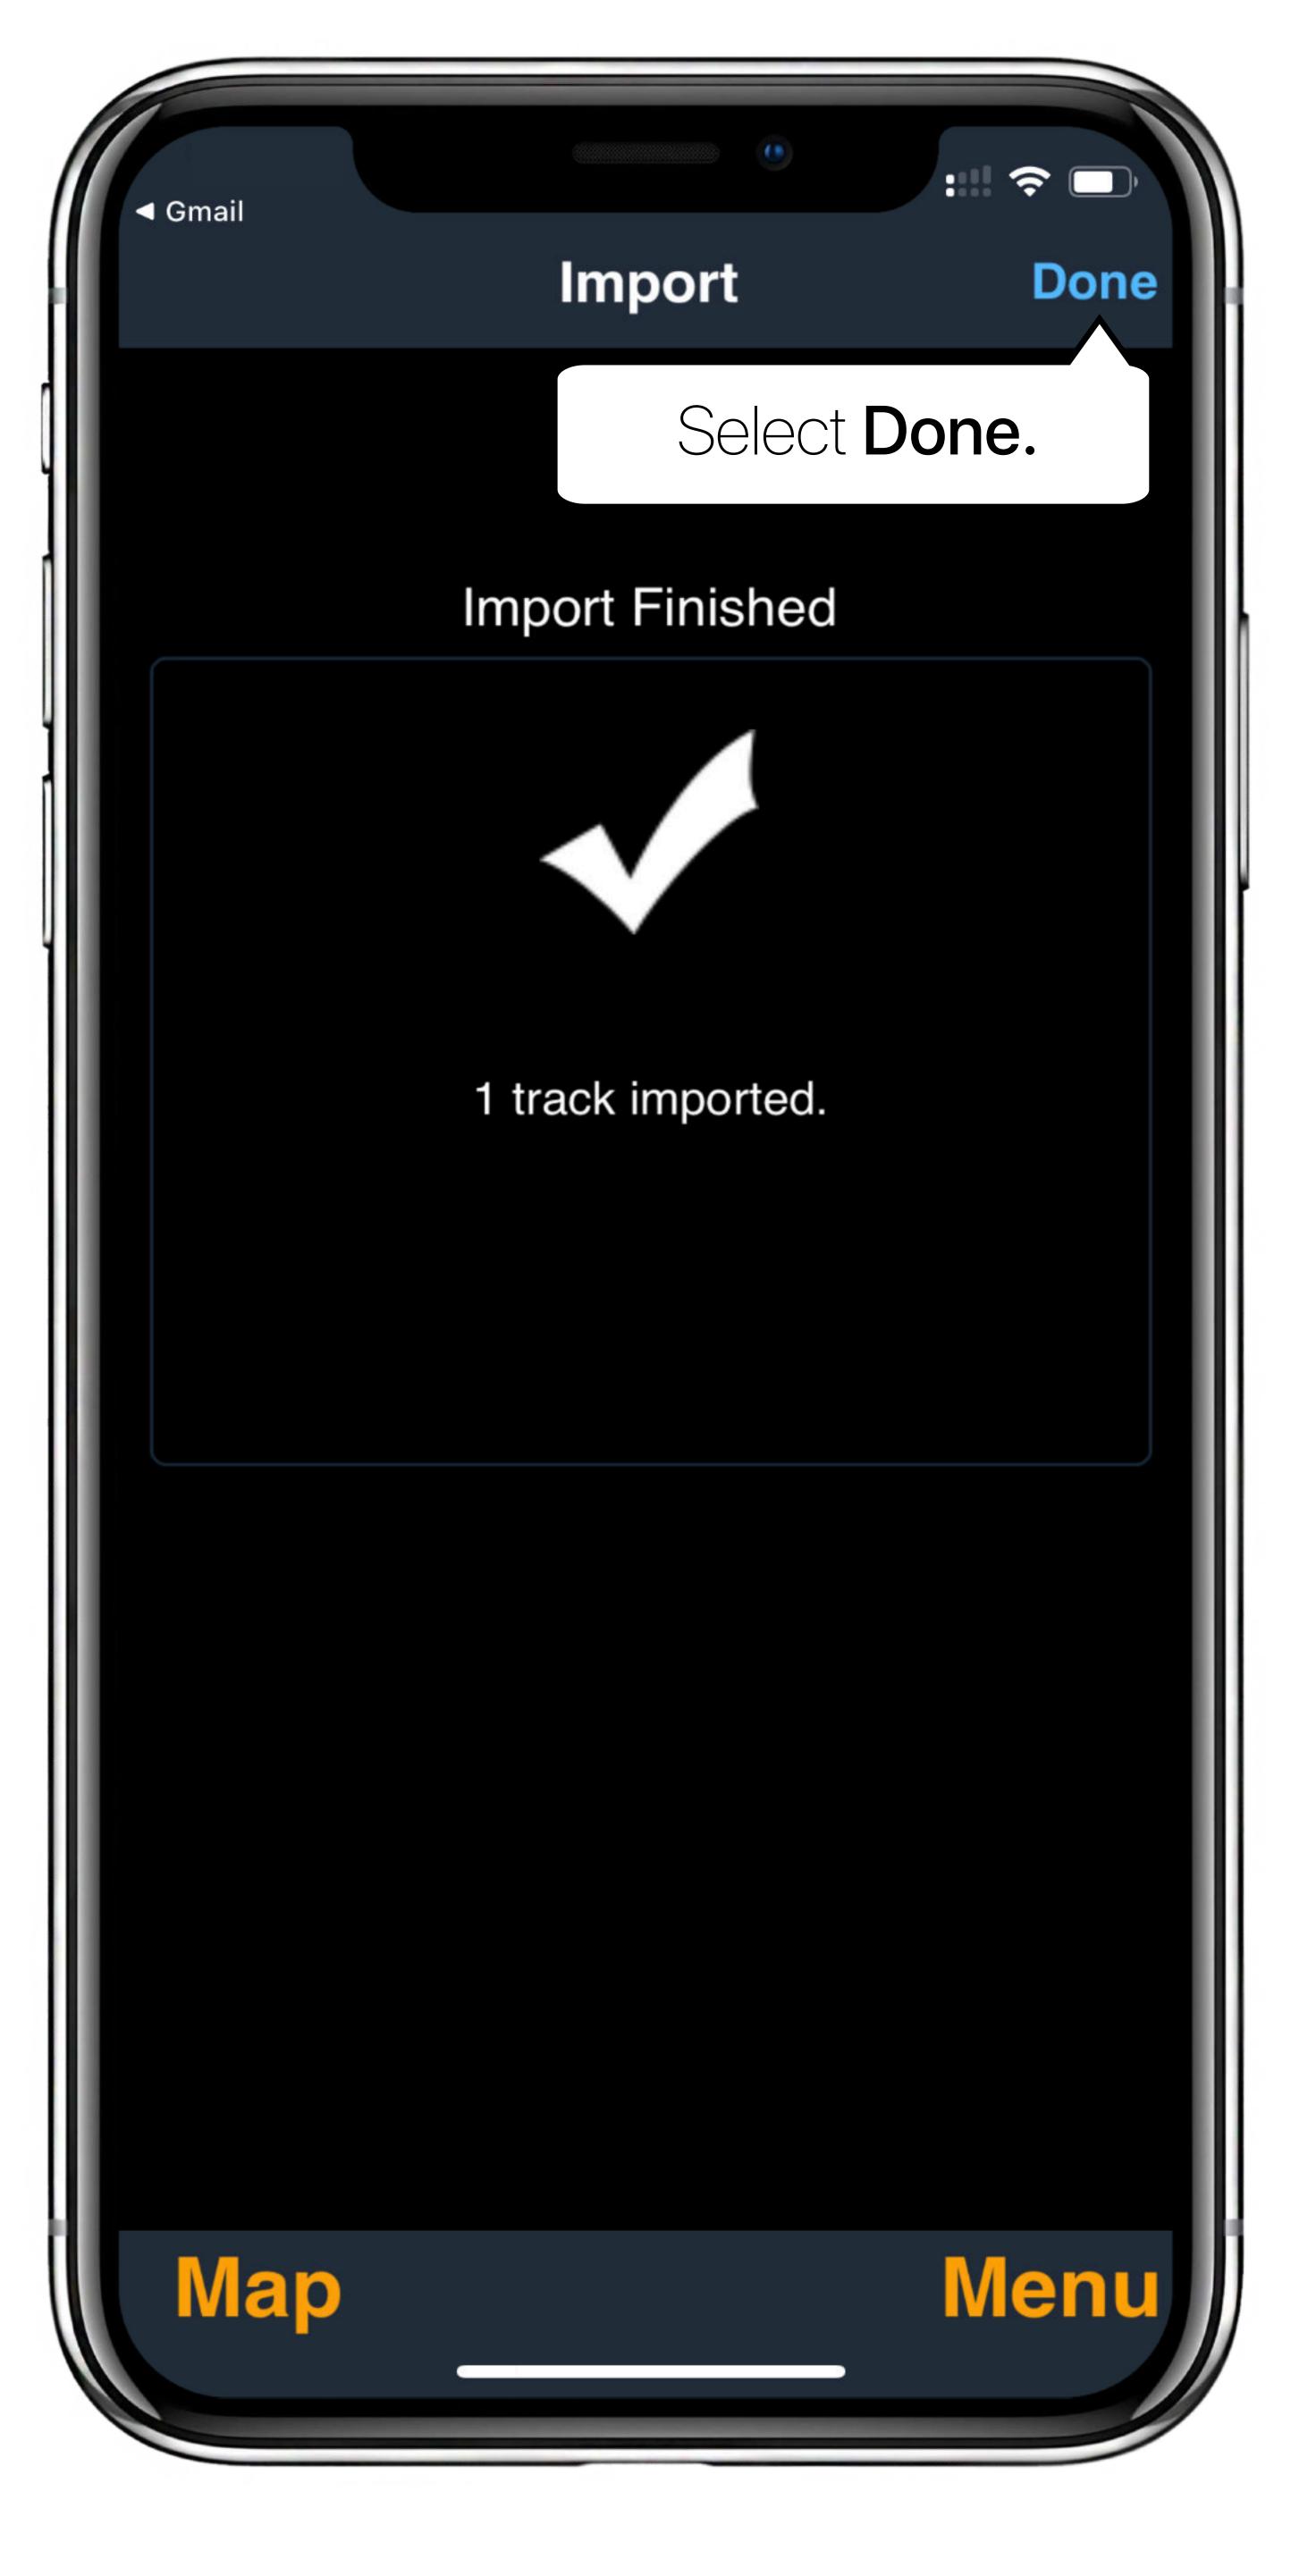

### Import via Email

You can import a GPX file sent by a friend or import a file which you've emailed to yourself.