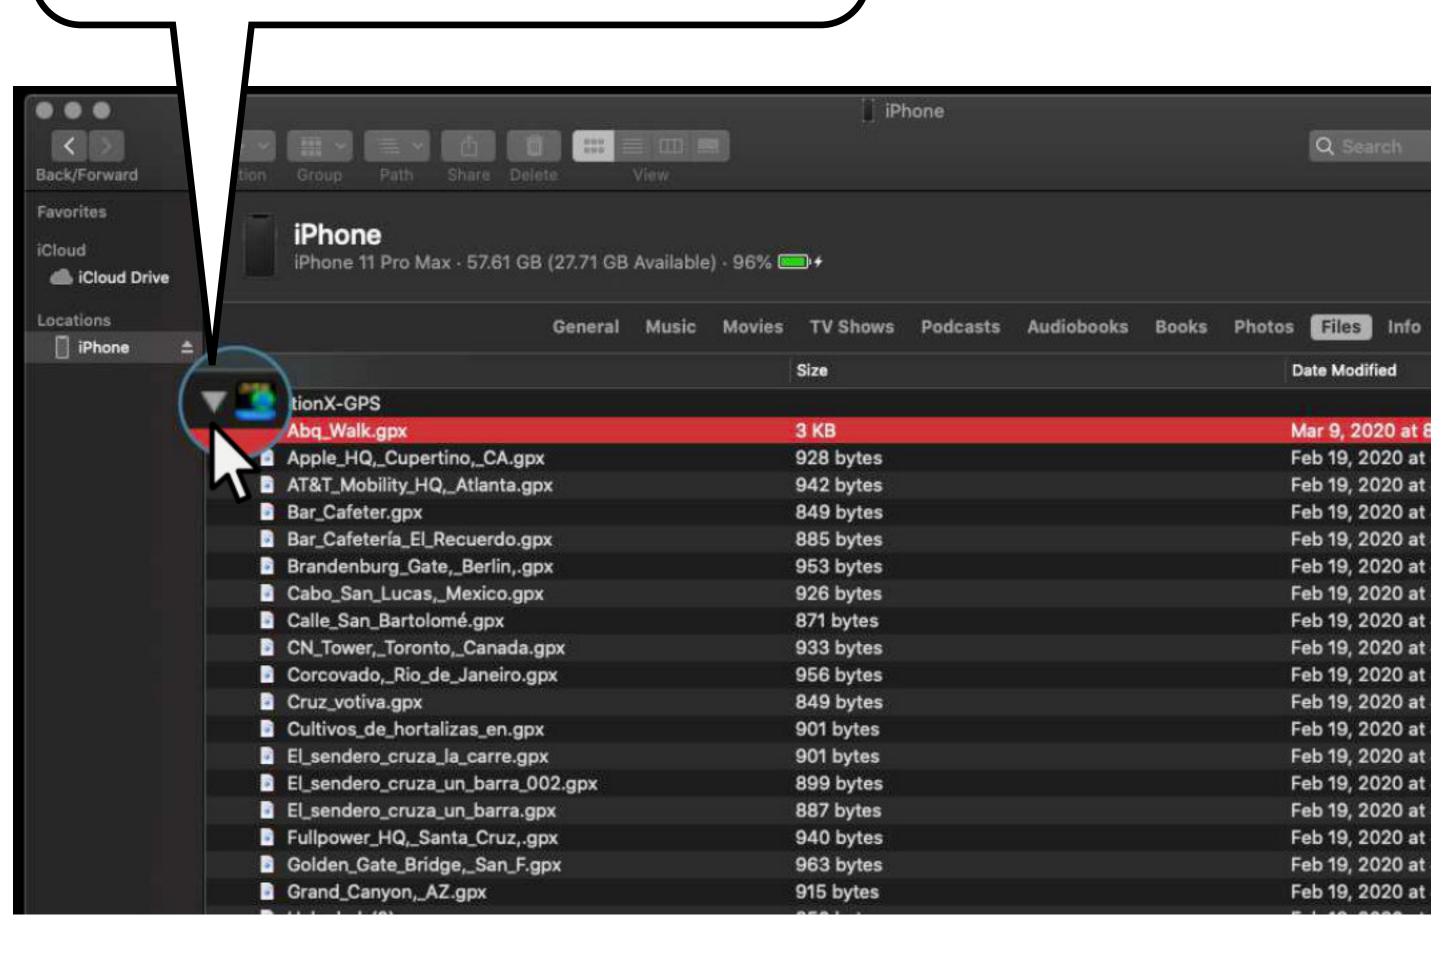

### Expand MotionX-GPS

Select a file(s) and then drag to or from your iPhone or desktop.

The "MotionX-GPS Documents" pane contains all of the GPX files on your iPhone.

Select a file(s) and then drag to or from your iPhone or desktop.

| 7              | Abq_Walk.gpx              | 4 KB    | 3/9/20, 8:22 PM    |
|----------------|---------------------------|---------|--------------------|
| and the second | Apple_HQ,_Cupertino,_CA   | 4 KB    | 2/19/20, 4:53 PM   |
| 7              | AT&T_Mobility_HQ,_Atlanta |         | 2/19/20, 4:53 PM   |
|                | Bar_Cafeter.gpx           | 4 KB    | 2/19/20, 4:54 PM   |
|                | Bar_Cafetería_El_Recuerdo |         | 2/19/20, 4:55 PM   |
| P              | Brandenburg_Gate,_Berlin, |         | 2/19/20, 4:53 PM   |
| E              | Cabo_San_Lucas,_Mexico.g  |         | 2/19/20, 4:53 PM   |
|                | Calle_San_Bartolomé.gpx   |         | 2/19/20, 4:55 PM   |
|                | CN_Tower,_Toronto,_Canad  |         | 2/19/20, 4:53 PM   |
| B              | Corcovado,_Rio_de_Janeiro |         | 2/19/20, 4:53 PM   |
| B              | Cruz_votiva.gpx           | 4 KB    | 11)/19/20, 4:55 PM |
| H              | Cultivos_de_hortalizas_en | 4 KB    | 2/19/20, 4:55 PM   |
|                | El_sendero_cruza_la_carre | 4 KB    | 2/19/20, 4:55 PM   |
| B              | El_sendero_cruza_un_barra | 4 KB    | 2/19/20, 4:55 PM   |
| B              | El_sendero_cruza_un_barra | 4 KB    | 2/19/20, 4:54 PM   |
|                | Fullpower_HQ,_Santa_Cruz, | 4 KB    | 2/19/20, 4:53 PM   |
|                | Golden_Gate_Bridge,_San   | 4 KB    | 2/19/20, 4:53 PM   |
| B              | Grand_Canyon,_AZ.gpx      | 4 KB    | 2/19/20, 4:53 PM   |
| B              | Helechal_(2).gpx          | 4 KB    | 2/19/20, 4:55 PM   |
| B              | Helechal.gpx              | 4 KB    | 2/19/20, 4:54 PM   |
|                | Hollywood,_CA.gpx         | 4 KB    | 2/19/20, 4:53 PM   |
| B              | Home.gpx                  | 4 KB    | 2/19/20, 4:53 PM   |
|                | Iglesia_de_San_Bartolomé  | 4 KB    | 2/19/20, 4:55 PM   |
|                | Inbox                     | zero KB | Today 7:26 PM      |