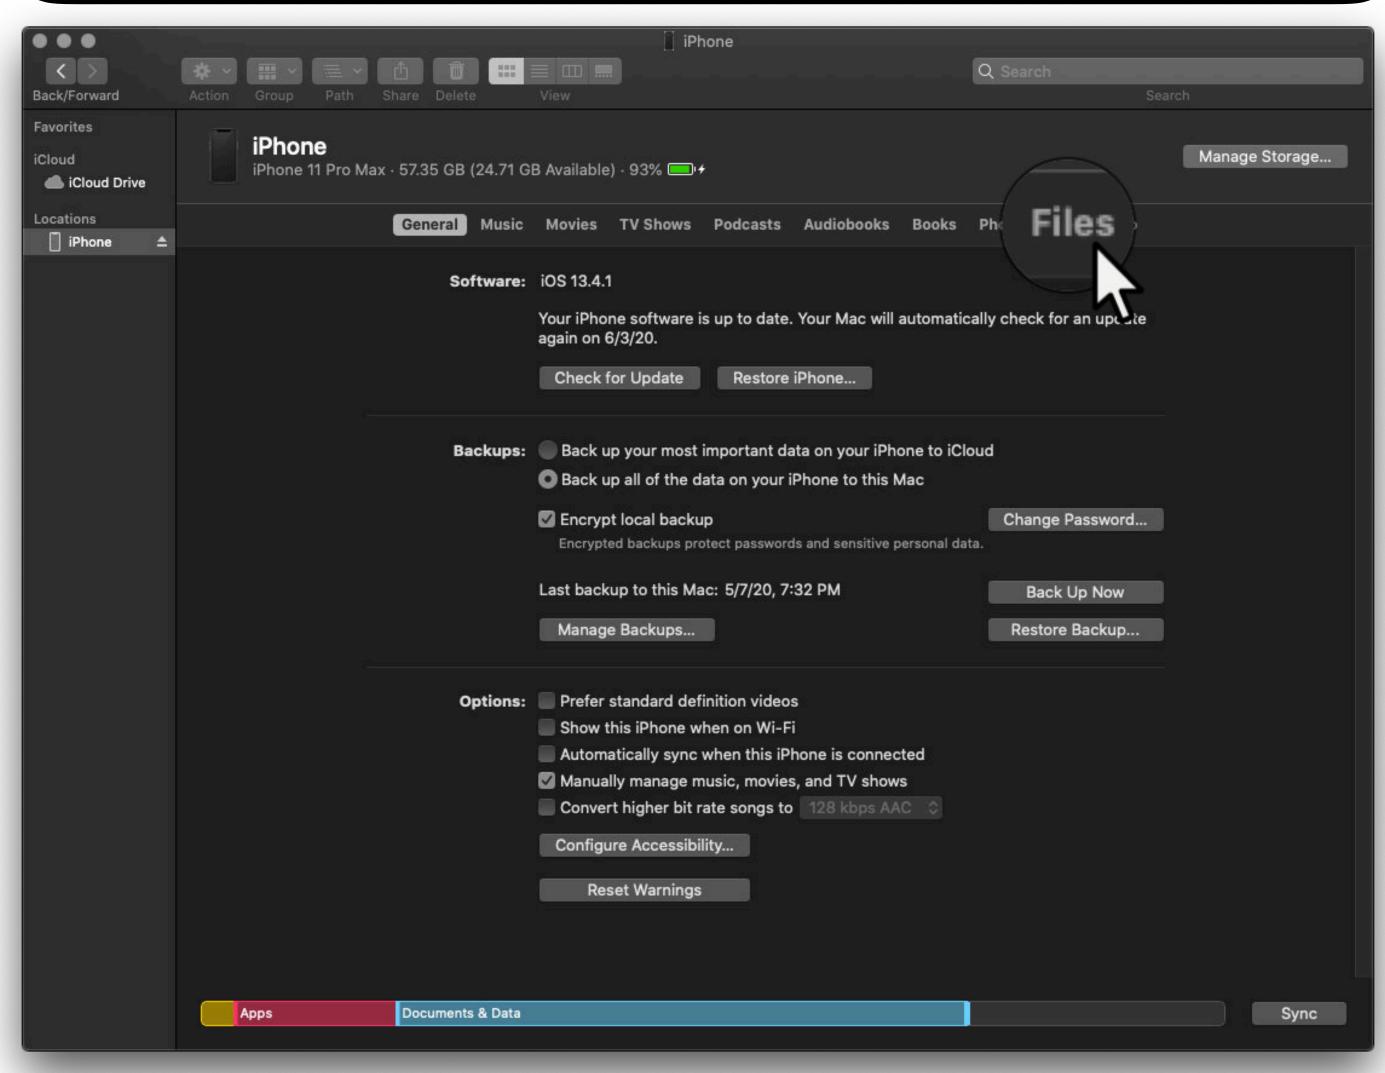

Alternatively, use **Add...** to move GPX files to your phone.

Or use **Save...** to save GPX files to your computer.

If you are on Mac OS Catalina (or later), you will use Finder instead of iTunes.

Plug your iPhone into your computer, launch Finder, and then select the **phone icon**.

#### Select the **Files** tab.