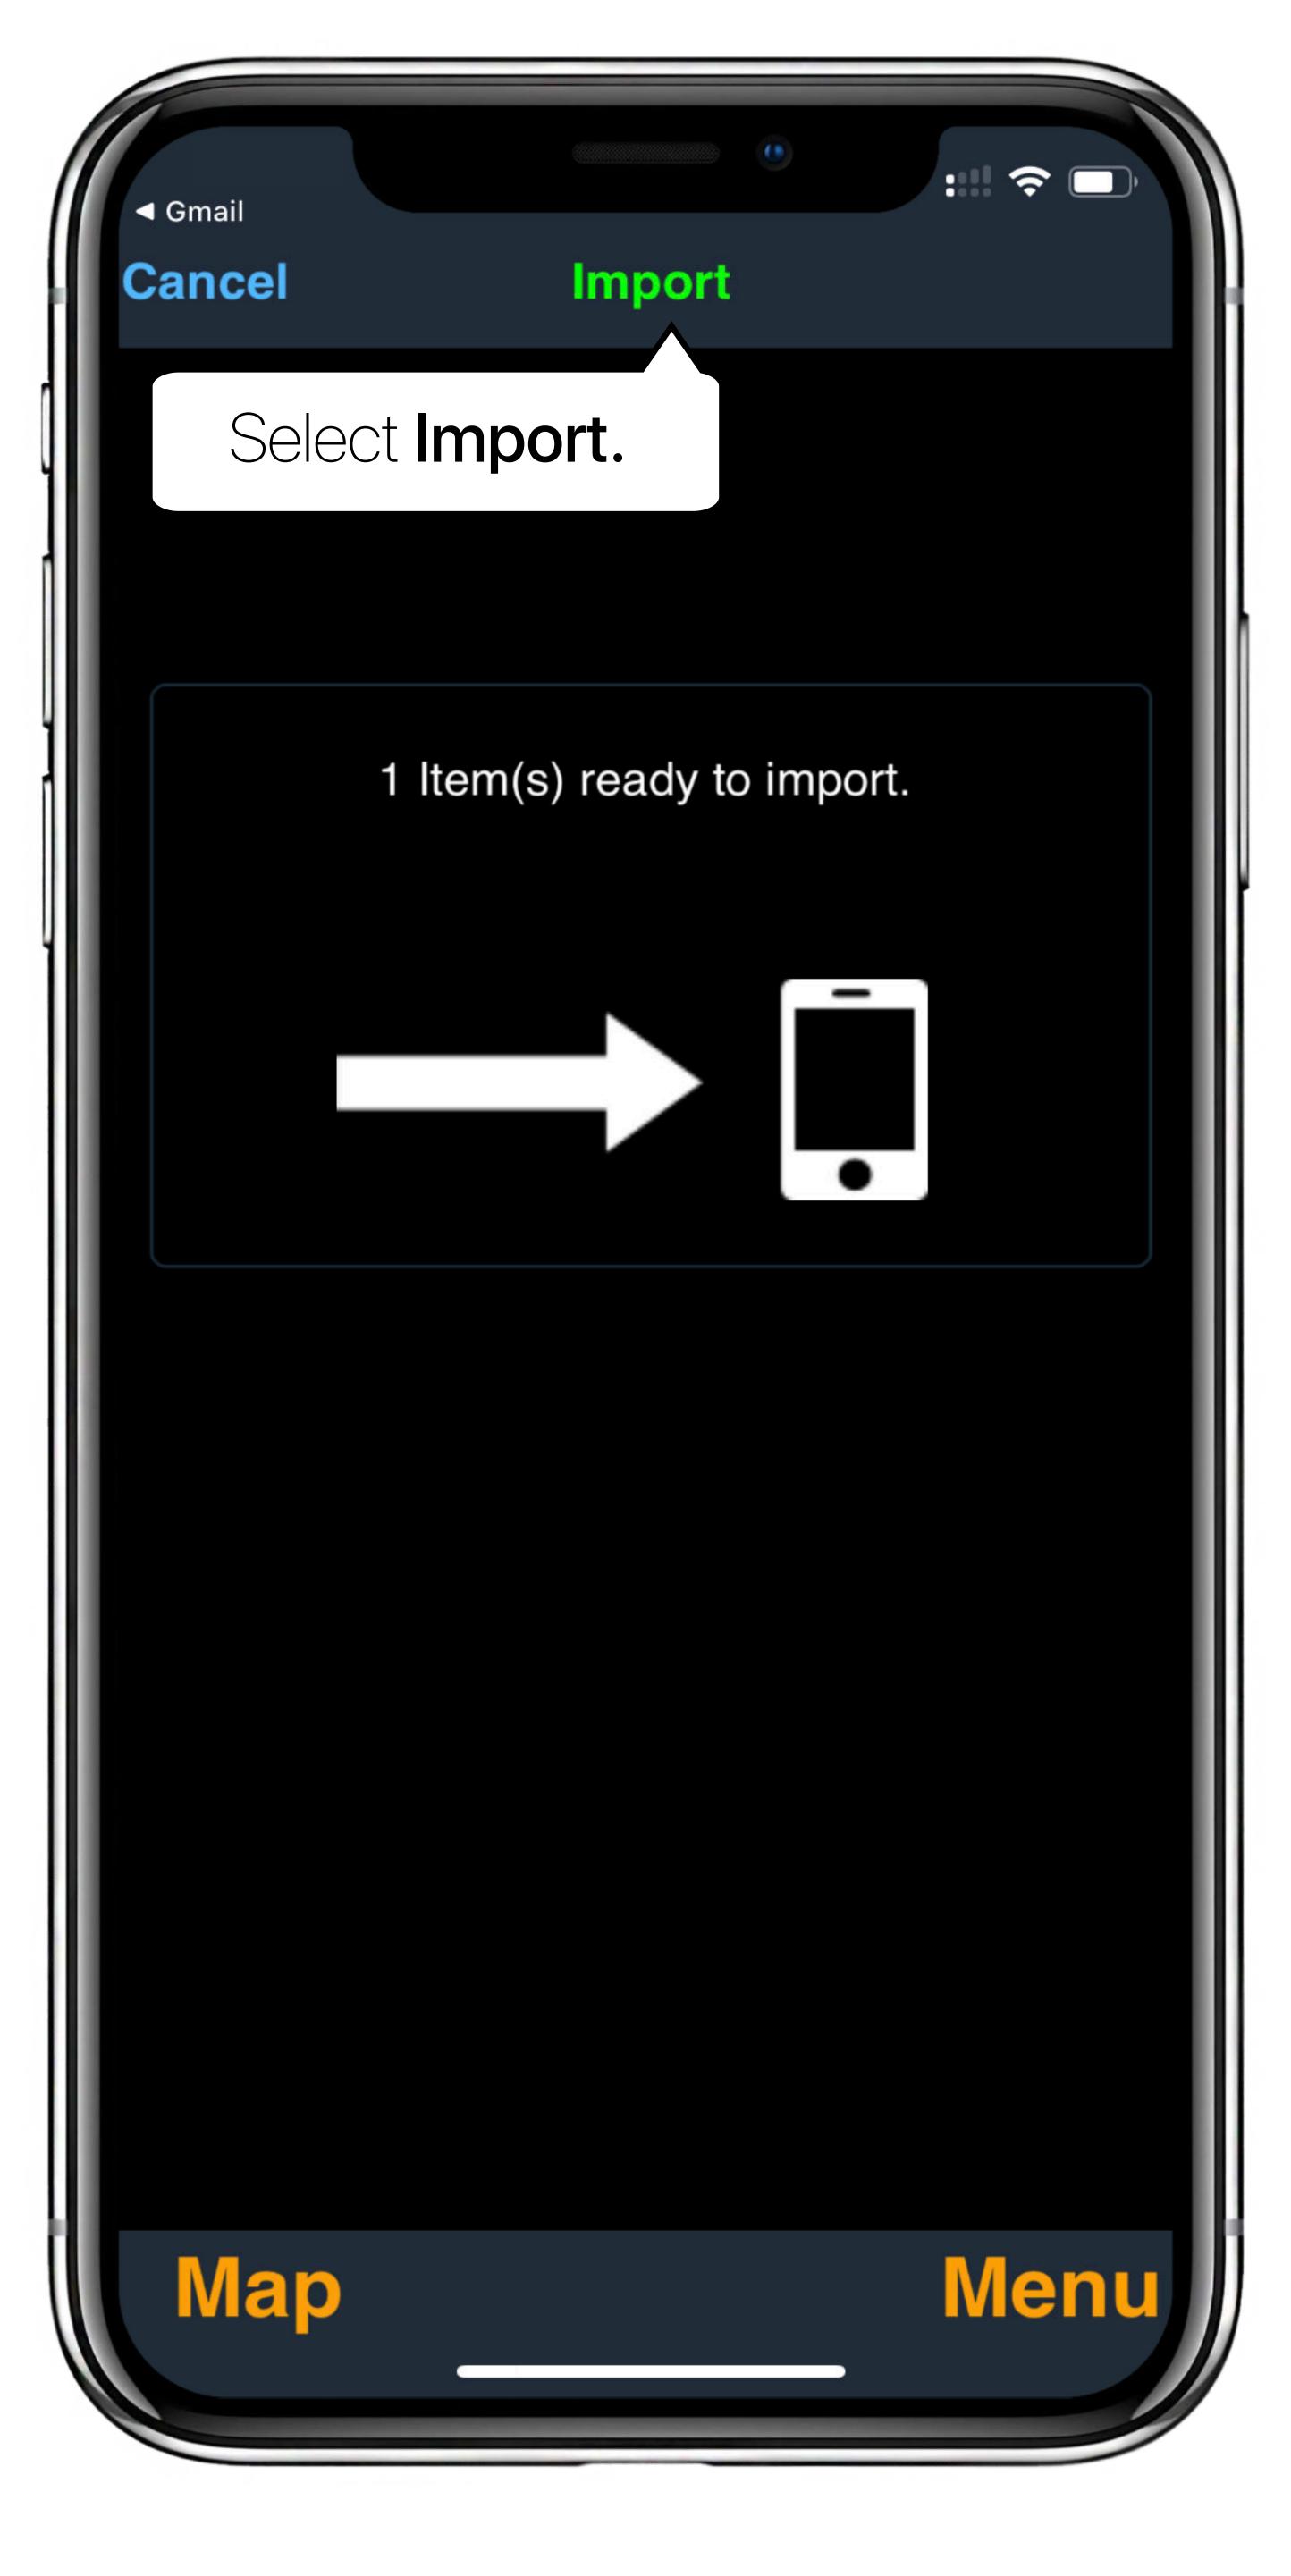

### Import via Email

You can import a GPX file sent by a friend or import a file which you've emailed to yourself.