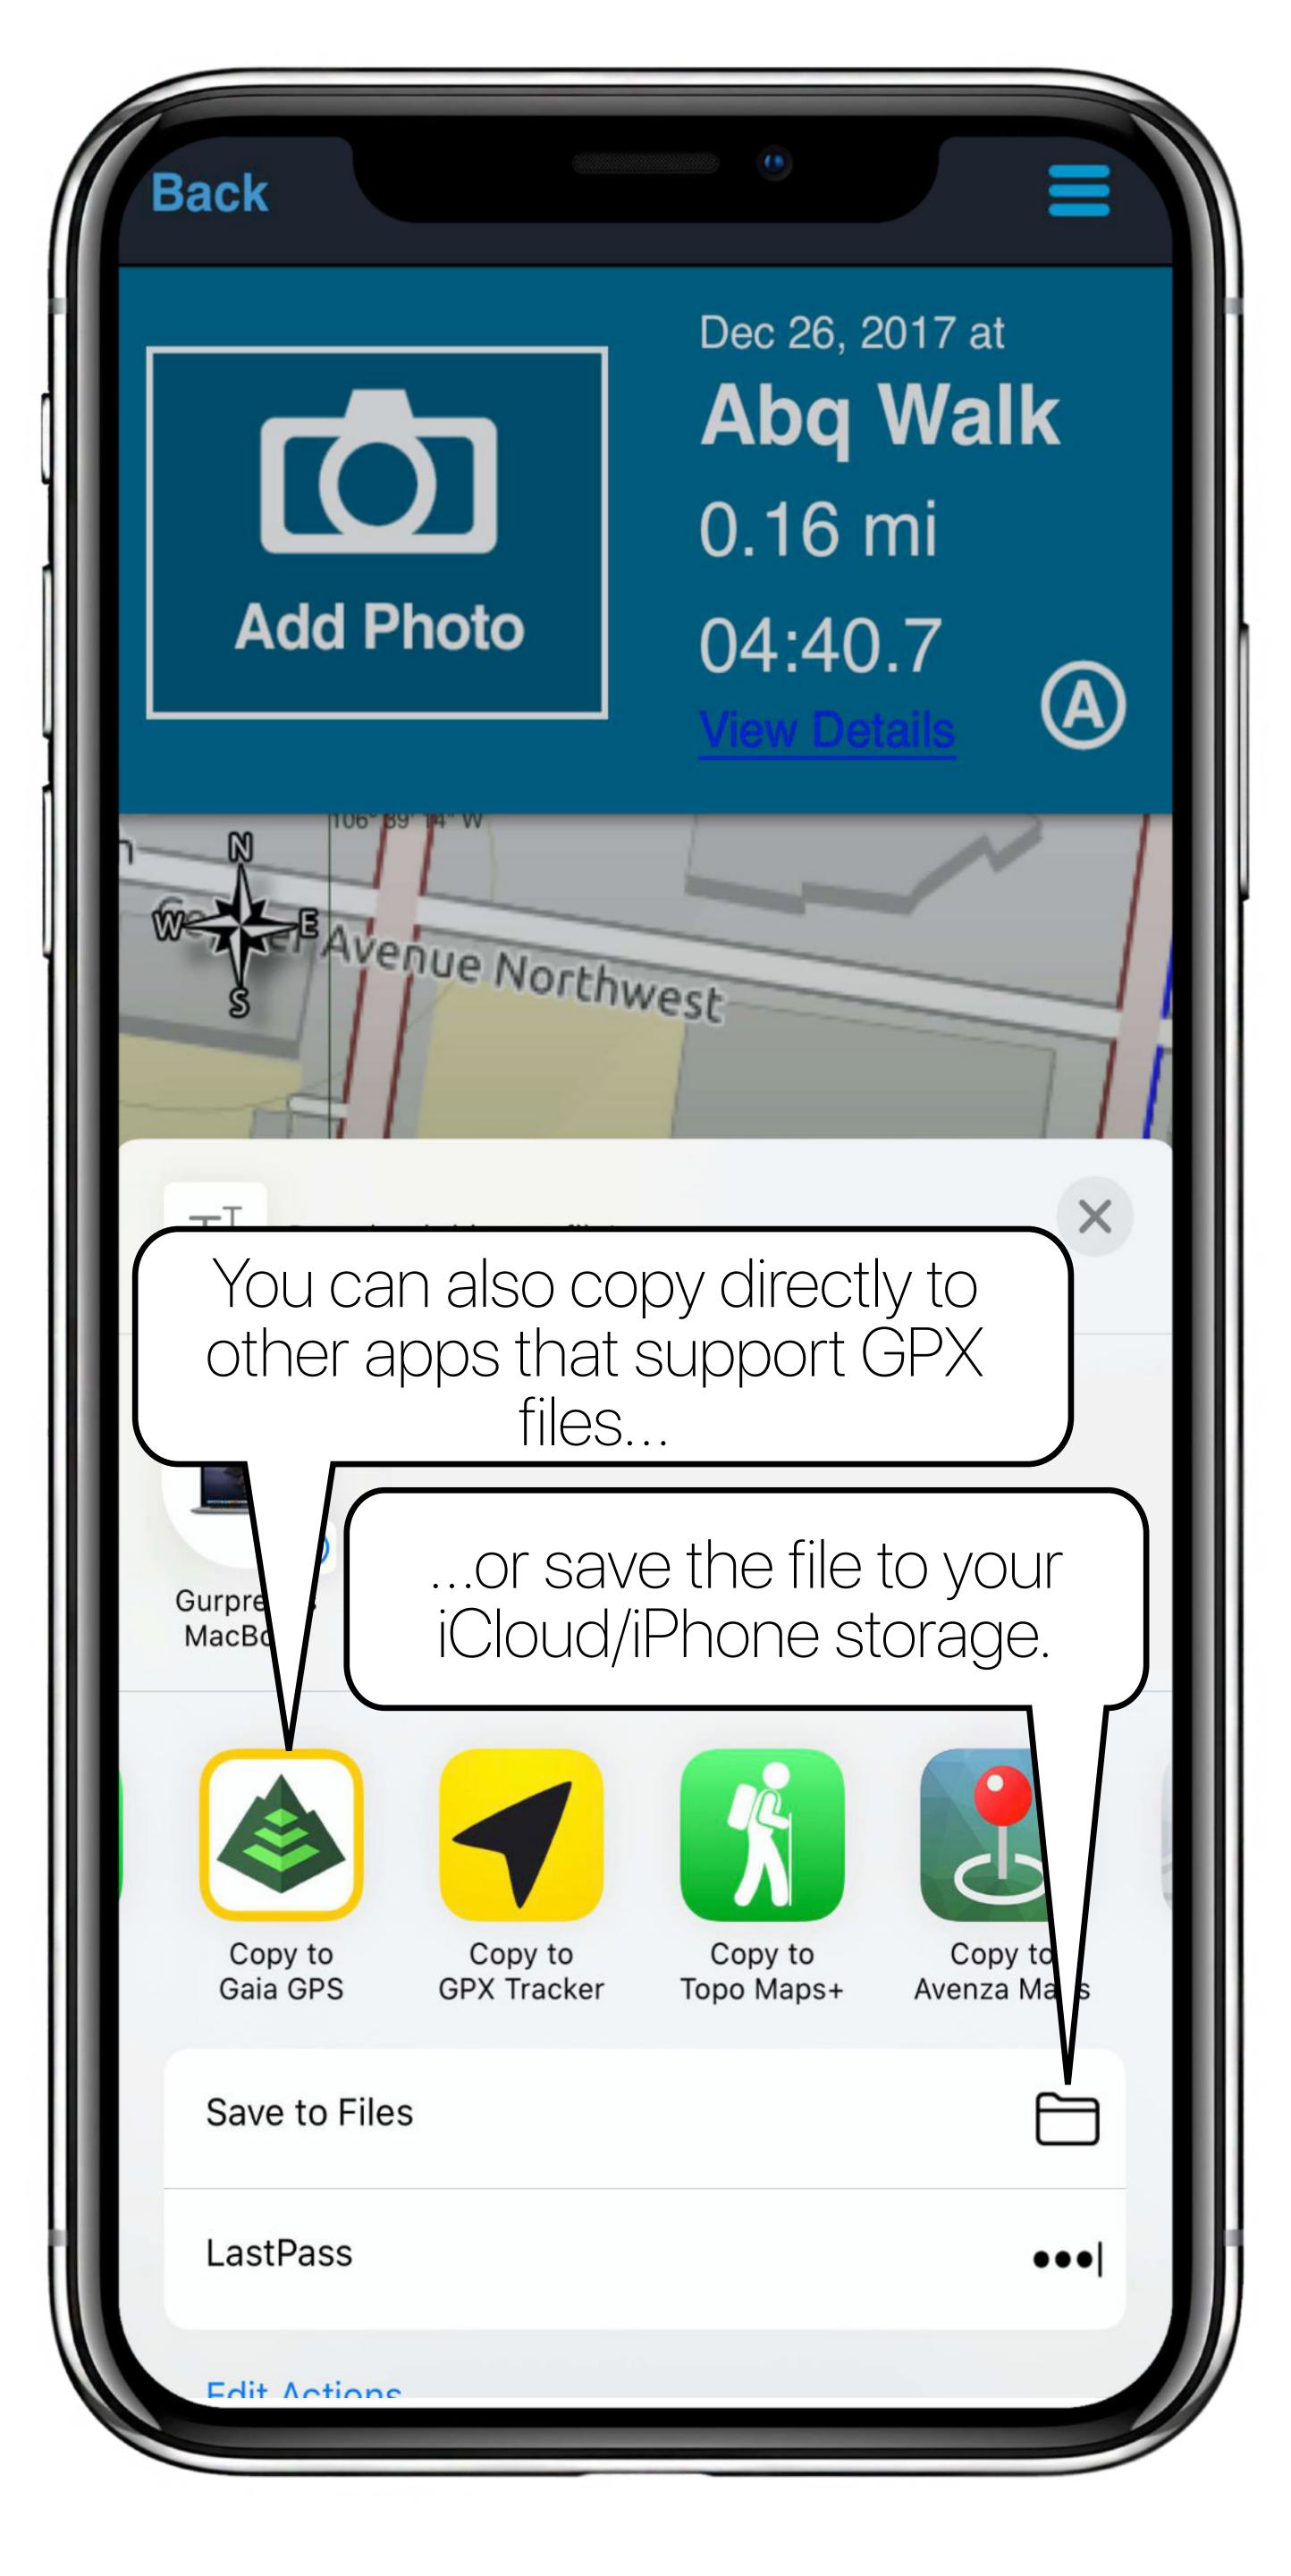

### Using Airdrop or Other Apps

Share track or waypoints via Airdrop or other apps like Gmail, Drive, etc. or import into storage or a supported app.

MotionX-GPS supports drag & drop GPX file management of waypoints and tracks using iTunes.