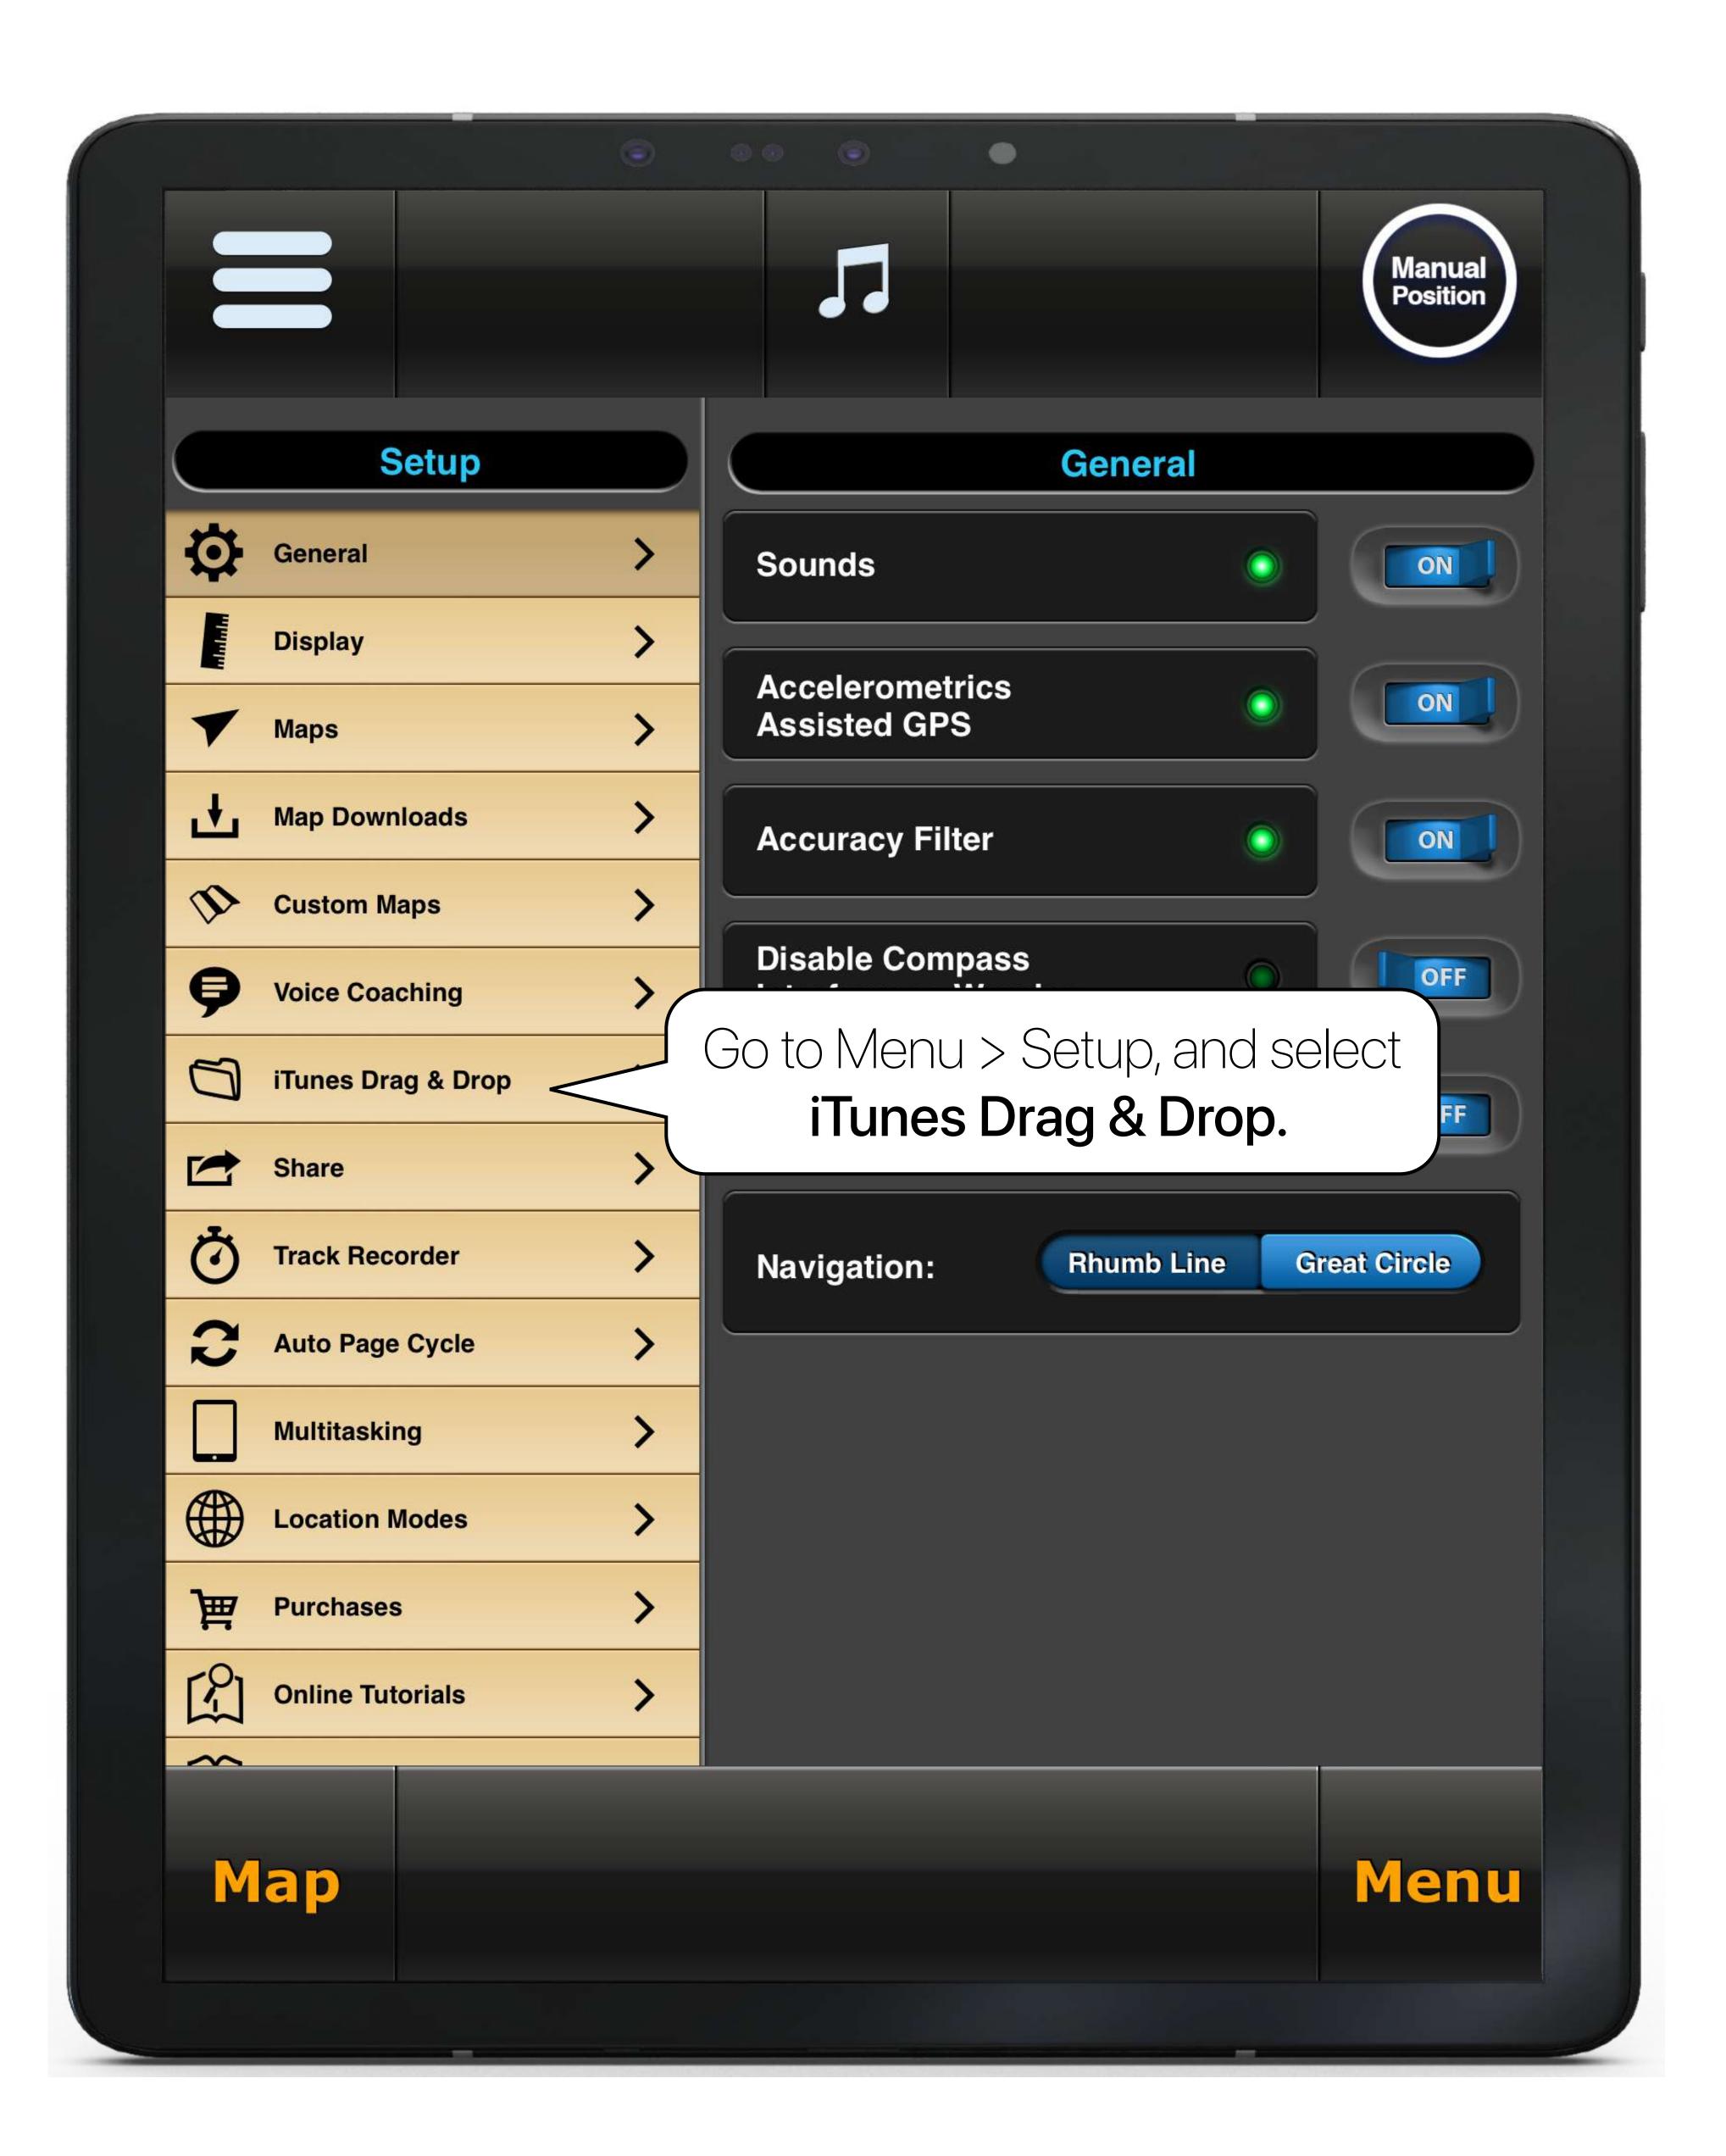

## Using iTunes or Finder

Move track & waypoints between your iPad and your computer using iTunes File Sharing or Finder.

If using iTunes, plug your iPad into your computer, launch iTunes, and then select the **tablet icon**.