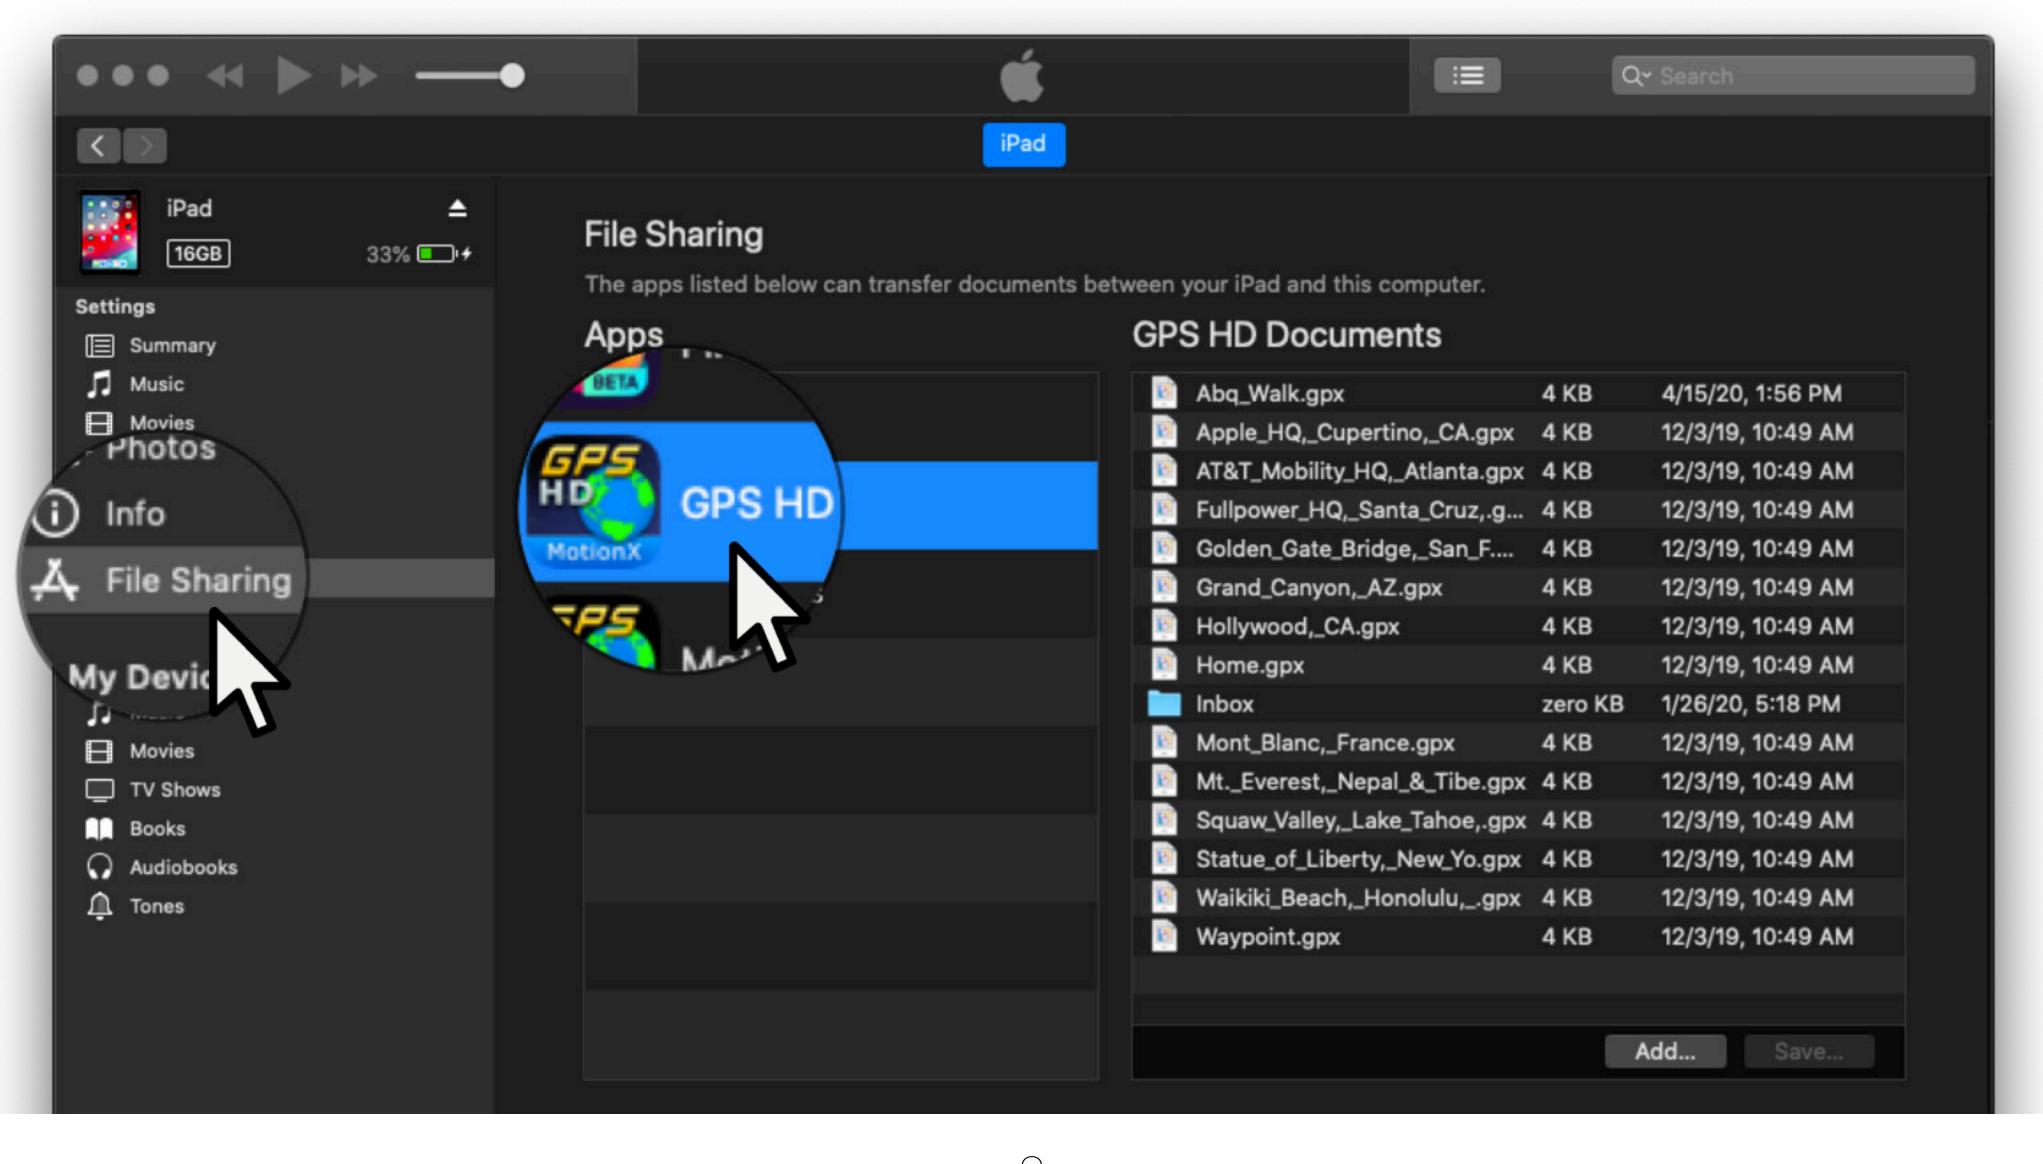

Select **File Sharing** from the sidebar and then select **GPS HD**.

The "GPS HD Documents" pane contains all of the GPX files on your iPad.

Select a file(s) and then drag to or from your iPad or desktop.

| Abq_Walk.gpx Apple_HQ,_Cupertino,_CA.gpx Apple_HQ,_Cupertino,_CA.gpx AT&T_Mobility_HQ,_Atlanta.gpx AT&T_Mobility_HQ,_Atlanta.gpx AKB AT&T_Mobility_HQ,_Atlanta.gpx AKB AT&T_Mobility_HQ,_Santa_Cruz,.gpx AKB AT&T_Mobility_HQ,_Santa_Cruz,.gpx AKB AT&T_Mobility_HQ,_Santa_Cruz,.gpx AKB AT&T_Mobility_HQ,_Santa_Cruz,.gpx AKB AT&T_Mobility_HQ,_Atlanta.gpx AKB AT&T_MOBILITY_ATLANTA.gpx AKB ATAT_MOBILITY_ATLANTA.gpx |          | S HD Documents                |         |                 |          |
|--------------------------------------------------------------------------------------------------------------------------------------------------------------------------------------------------------------------------------------------------------------------------------------------------------------------------------------------------------------------------------------------------------------------------------------------------------------------------------------------------------------------------------------------------------------------------------------------------------------------------------------------------------------------------------------------------------------------------------------------------------------------------------------------------------------------------------------------------------------------------------------------------------------------------------------------------------------------------------------------------------------------------------------------------------------------------------------------------------------------------------------------------------------------------------------------------------------------------------------------------------------------------------------------------------------------------------------------------------------------------------------------------------------------------------------------------------------------------------------------------------------------------------------------------------------------------------------------------------------------------------------------------------------------------------------------------------------------------------------------------------------------------------------------------------------------------------------------------------------------------------------------------------------------------------------------------------------------------------------------------------------------------------------------------------------------------------------------------------------------------------|----------|-------------------------------|---------|-----------------|----------|
| ## AT&T_Mobility_HQ,_Atlanta.gpx                                                                                                                                                                                                                                                                                                                                                                                                                                                                                                                                                                                                                                                                                                                                                                                                                                                                                                                                                                                                                                                                                                                                                                                                                                                                                                                                                                                                                                                                                                                                                                                                                                                                                                                                                                                                                                                                                                                                                                                                                                                                                               | Ø        | Abq_Walk.gpx                  | 4 KB    | 4/15/20,        | 1:56 PM  |
| Fullpower_HQ,_Santa_Cruz,.gpx  4 KB Golden_Gate_Bridge,_San_F.gpx 4 KB Grand_Canyon,_AZ.gpx 4 KB 12/3/19, 10:49 AM 13/3/19, 10:49 AM 14/3/19, 10:49 AM 15/3/19, 10:49 AM 16/3/19, 10:49 AM 17/3/19, 10:49 AM 18/3/19, 10:49 AM                                                                                                                                                                                                                                                                                                                                                                                                                                                                                                                                                                                                                                                                                                                                                                                                                                                                                                                                                                                                                                                                                                                                                                                                                                                                                                                                                                                                             | B        | Apple_HQ,_Cupertino,_CA.gpx   | 4 KB    | 12/3/19,        | 10:49 AM |
| Golden_Gate_Bridge,_San_F.gpx  4 KB Grand_Canyon,_AZ.gpx  4 KB 12/3/19, 10:49 AM 12/3/19, 10:49 AM 12/3/19, 10:49 AM 12/3/19, 10:49 AM 13/3/19, 10:49 AM 14 KB 12/3/19, 10:49 AM 15/3/19, 10:49 AM 16/3/19, 10:49 AM 17/3/19, 10:49 AM 18/3/19, 10:49 AM 19/3/19, 10:49 AM                                                                                                                                                                                                                                                                                                                                                                                                                                                                                                                                                                                                                                                                                                                                                                                                                                                                                                                                                                                                                                                                                                                                                                                                                                                                                                                                                                 | B        | AT&T_Mobility_HQ,_Atlanta.gpx | 4 KB    | 12/3/19,        | 10:49 AM |
| Grand_Canyon,_AZ.gpx 4 KB 12/3/19, 10:49 AM   Hollywood,_CA.gpx 4 KB 12/3/19, 10:49 AM   Home.gpx 4 KB 12/3/19, 10:49 AM   Inbox zero KB 1/26/20, 5:18 PM   Mont_Blanc,_France.gpx 4 KB 12/3/19, 10:49 AM   MtEverest,_Nepal_&_Tibe.gpx 4 KB 12/3/19, 10:49 AM   Squaw_Valley,_Lake_Tahoe,.gpx 4 KB 12/3/19, 10:49 AM   Statue_of_Liberty,_New_Yo.gpx 4 KB 12/3/19, 10:49 AM   Waikiki_Beach,_Honolulu,gpx 4 KB 12/3/19, 10:49 AM   Waypoint.gpx 4 KB 12/3/19, 10:49 AM   Waypoint.gpx 4 KB 12/3/19, 10:49 AM   10 Waypoint.gpx 4 KB 12/3/19, 10:49 AM   10 Waypoint.gpx 4 KB 12/3/19, 10:49 AM   11 Maypoint.gpx 4 KB 12/3/19, 10:49 AM   12 Maypoint.gpx 4 KB 12/3/19, 10:49 AM   13 Maypoint.gpx 4 KB 12/3/19, 10:49 AM   14 KB 12/3/19, 10:49 AM   15 Maypoint.gpx 4 KB 12/3/19, 10:49 AM   16 Maypoint.gpx 4 KB 12/3/19, 10:49 AM   17 Maypoint.gpx 4 KB 12/3/19, 10:49 AM   18 Maypoint.gpx 4 KB 12/3/19, 10:49 AM   18 Maypoint.gpx 4 KB 12/3/19, 10:49 AM   19 Maypoint.gpx 4 KB 12/3/19, 10:49 AM   10      | P        | Fullpower_HQ,_Santa_Cruz,.gpx | 4 KB    | 12/3/19,        | 10:49 AM |
| Hollywood,_CA.gpx                                                                                                                                                                                                                                                                                                                                                                                                                                                                                                                                                                                                                                                                                                                                                                                                                                                                                                                                                                                                                                                                                                                                                                                                                                                                                                                                                                                                                                                                                                                                                                                                                                                                                                                                                                                                                                                                                                                                                                                                                                                                                                              | E        | Golden_Gate_Bridge,_San_F.gpx | 4 KB    | <u>/</u> /3/19, | 10:49 AM |
| Home.gpx  4 KB  12/3/19, 10:49 AM  zero KB  1/26/20, 5:18 PM  Mont_Blanc,_France.gpx  4 KB  12/3/19, 10:49 AM  KB  Waikiki_Beach,_Honolulu,gpx  4 KB  12/3/19, 10:49 AM  Waypoint.gpx  4 KB  12/3/19, 10:49 AM  KB  12/3/19, 10:49 AM  Maypoint.gpx  4 KB  12/3/19, 10:49 AM  Maypoint.gpx                                                                                                                                                                                                                                                                                                                                                                                                                                                                                                                                                                                                                                                                                                                                                                                                                                                                                                                                                                                                                                                                                                                                                                                                                                                                                                                                                                                                                                                                                                                                                                                                                                                                                           | Ď        | Grand_Canyon,_AZ.gpx          | 4 KB    | 12/3/19,        | 10:49 AM |
| Inbox zero KB 1/26/20, 5:18 PM  Mont_Blanc,_France.gpx 4 KB 12/3/19, 10:49 AM  MtEverest,_Nepal_&_Tibe.gpx 4 KB 12/3/19, 10:49 AM  Squaw_Valley,_Lake_Tahoe,.gpx 4 KB 12/3/19, 10:49 AM  Statue_of_Liberty,_New_Yo.gpx 4 KB 12/3/19, 10:49 AM  Waikiki_Beach,_Honolulu,gpx 4 KB 12/3/19, 10:49 AM  Waypoint.gpx 4 KB 12/3/19, 10:49 AM                                                                                                                                                                                                                                                                                                                                                                                                                                                                                                                                                                                                                                                                                                                                                                                                                                                                                                                                                                                                                                                                                                                                                                                                                                                                                                                                                                                                                                                                                                                                                                                                                                                                                                                                                                                         |          | Hollywood,_CA.gpx             | 4 KB    | 12/3/19,        | 10:49 AM |
| Mont_Blanc,_France.gpx 4 KB 12/3/19, 10:49 AM  MtEverest,_Nepal_&_Tibe.gpx 4 KB 12/3/19, 10:49 AM  Squaw_Valley,_Lake_Tahoe,.gpx 4 KB 12/3/19, 10:49 AM  Statue_of_Liberty,_New_Yo.gpx 4 KB 12/3/19, 10:49 AM  Waikiki_Beach,_Honolulu,gpx 4 KB 12/3/19, 10:49 AM  Waypoint.gpx 4 KB 12/3/19, 10:49 AM                                                                                                                                                                                                                                                                                                                                                                                                                                                                                                                                                                                                                                                                                                                                                                                                                                                                                                                                                                                                                                                                                                                                                                                                                                                                                                                                                                                                                                                                                                                                                                                                                                                                                                                                                                                                                         |          | Home.gpx                      | 4 KB    | 12/3/19,        | 10:49 AM |
| MtEverest,_Nepal_&_Tibe.gpx                                                                                                                                                                                                                                                                                                                                                                                                                                                                                                                                                                                                                                                                                                                                                                                                                                                                                                                                                                                                                                                                                                                                                                                                                                                                                                                                                                                                                                                                                                                                                                                                                                                                                                                                                                                                                                                                                                                                                                                                                                                                                                    |          | Inbox                         | zero KE | 3 1/26/20,      | 5:18 PM  |
| Image: Squaw_Valley,_Lake_Tahoe,.gpx       4 KB       12/3/19, 10:49 AM         Image: Statue_of_Liberty,_New_Yo.gpx       4 KB       12/3/19, 10:49 AM         Image: Waikiki_Beach,_Honolulu,gpx       4 KB       12/3/19, 10:49 AM         Image: Waypoint.gpx       4 KB       12/3/19, 10:49 AM                                                                                                                                                                                                                                                                                                                                                                                                                                                                                                                                                                                                                                                                                                                                                                                                                                                                                                                                                                                                                                                                                                                                                                                                                                                                                                                                                                                                                                                                                                                                                                                                                                                                                                                                                                                                                           | P        | Mont_Blanc,_France.gpx        | 4 KB    | 12/3/19,        | 10:49 AM |
| Statue_of_Liberty,_New_Yo.gpx       4 KB       12/3/19, 10:49 AM         Waikiki_Beach,_Honolulu,gpx       4 KB       12/3/19, 10:49 AM         Waypoint.gpx       4 KB       12/3/19, 10:49 AM                                                                                                                                                                                                                                                                                                                                                                                                                                                                                                                                                                                                                                                                                                                                                                                                                                                                                                                                                                                                                                                                                                                                                                                                                                                                                                                                                                                                                                                                                                                                                                                                                                                                                                                                                                                                                                                                                                                                | Ē        | MtEverest,_Nepal_&_Tibe.gpx   | 4 KB    | 12/3/19,        | 10:49 AM |
| Waikiki_Beach,_Honolulu,gpx 4 KB 12/3/19, 10:49 AM Waypoint.gpx 4 KB 12/3/19, 10:49 AM                                                                                                                                                                                                                                                                                                                                                                                                                                                                                                                                                                                                                                                                                                                                                                                                                                                                                                                                                                                                                                                                                                                                                                                                                                                                                                                                                                                                                                                                                                                                                                                                                                                                                                                                                                                                                                                                                                                                                                                                                                         | <u>F</u> | Squaw_Valley,_Lake_Tahoe,.gpx | 4 KB    | 12/3/19,        | 10:49 AM |
| Waypoint.gpx 4 KB 12/3/19, 10:49 AM                                                                                                                                                                                                                                                                                                                                                                                                                                                                                                                                                                                                                                                                                                                                                                                                                                                                                                                                                                                                                                                                                                                                                                                                                                                                                                                                                                                                                                                                                                                                                                                                                                                                                                                                                                                                                                                                                                                                                                                                                                                                                            | Į.       | Statue_of_Liberty,_New_Yo.gpx | 4 KB    | 12/3/19,        | 10:49 AM |
|                                                                                                                                                                                                                                                                                                                                                                                                                                                                                                                                                                                                                                                                                                                                                                                                                                                                                                                                                                                                                                                                                                                                                                                                                                                                                                                                                                                                                                                                                                                                                                                                                                                                                                                                                                                                                                                                                                                                                                                                                                                                                                                                | Į.       | Waikiki_Beach,_Honolulu,gpx   | 4 KB    | 12/3/19,        | 10:49 AM |
| Add Save                                                                                                                                                                                                                                                                                                                                                                                                                                                                                                                                                                                                                                                                                                                                                                                                                                                                                                                                                                                                                                                                                                                                                                                                                                                                                                                                                                                                                                                                                                                                                                                                                                                                                                                                                                                                                                                                                                                                                                                                                                                                                                                       | Į,       | Waypoint.gpx                  | 4 KB    | 12/3/19,        | 10:49 AM |
| Add Save                                                                                                                                                                                                                                                                                                                                                                                                                                                                                                                                                                                                                                                                                                                                                                                                                                                                                                                                                                                                                                                                                                                                                                                                                                                                                                                                                                                                                                                                                                                                                                                                                                                                                                                                                                                                                                                                                                                                                                                                                                                                                                                       |          |                               |         |                 |          |
| Add Save                                                                                                                                                                                                                                                                                                                                                                                                                                                                                                                                                                                                                                                                                                                                                                                                                                                                                                                                                                                                                                                                                                                                                                                                                                                                                                                                                                                                                                                                                                                                                                                                                                                                                                                                                                                                                                                                                                                                                                                                                                                                                                                       |          |                               |         |                 |          |
|                                                                                                                                                                                                                                                                                                                                                                                                                                                                                                                                                                                                                                                                                                                                                                                                                                                                                                                                                                                                                                                                                                                                                                                                                                                                                                                                                                                                                                                                                                                                                                                                                                                                                                                                                                                                                                                                                                                                                                                                                                                                                                                                |          |                               |         | Add             | Save     |
|                                                                                                                                                                                                                                                                                                                                                                                                                                                                                                                                                                                                                                                                                                                                                                                                                                                                                                                                                                                                                                                                                                                                                                                                                                                                                                                                                                                                                                                                                                                                                                                                                                                                                                                                                                                                                                                                                                                                                                                                                                                                                                                                |          |                               |         |                 |          |