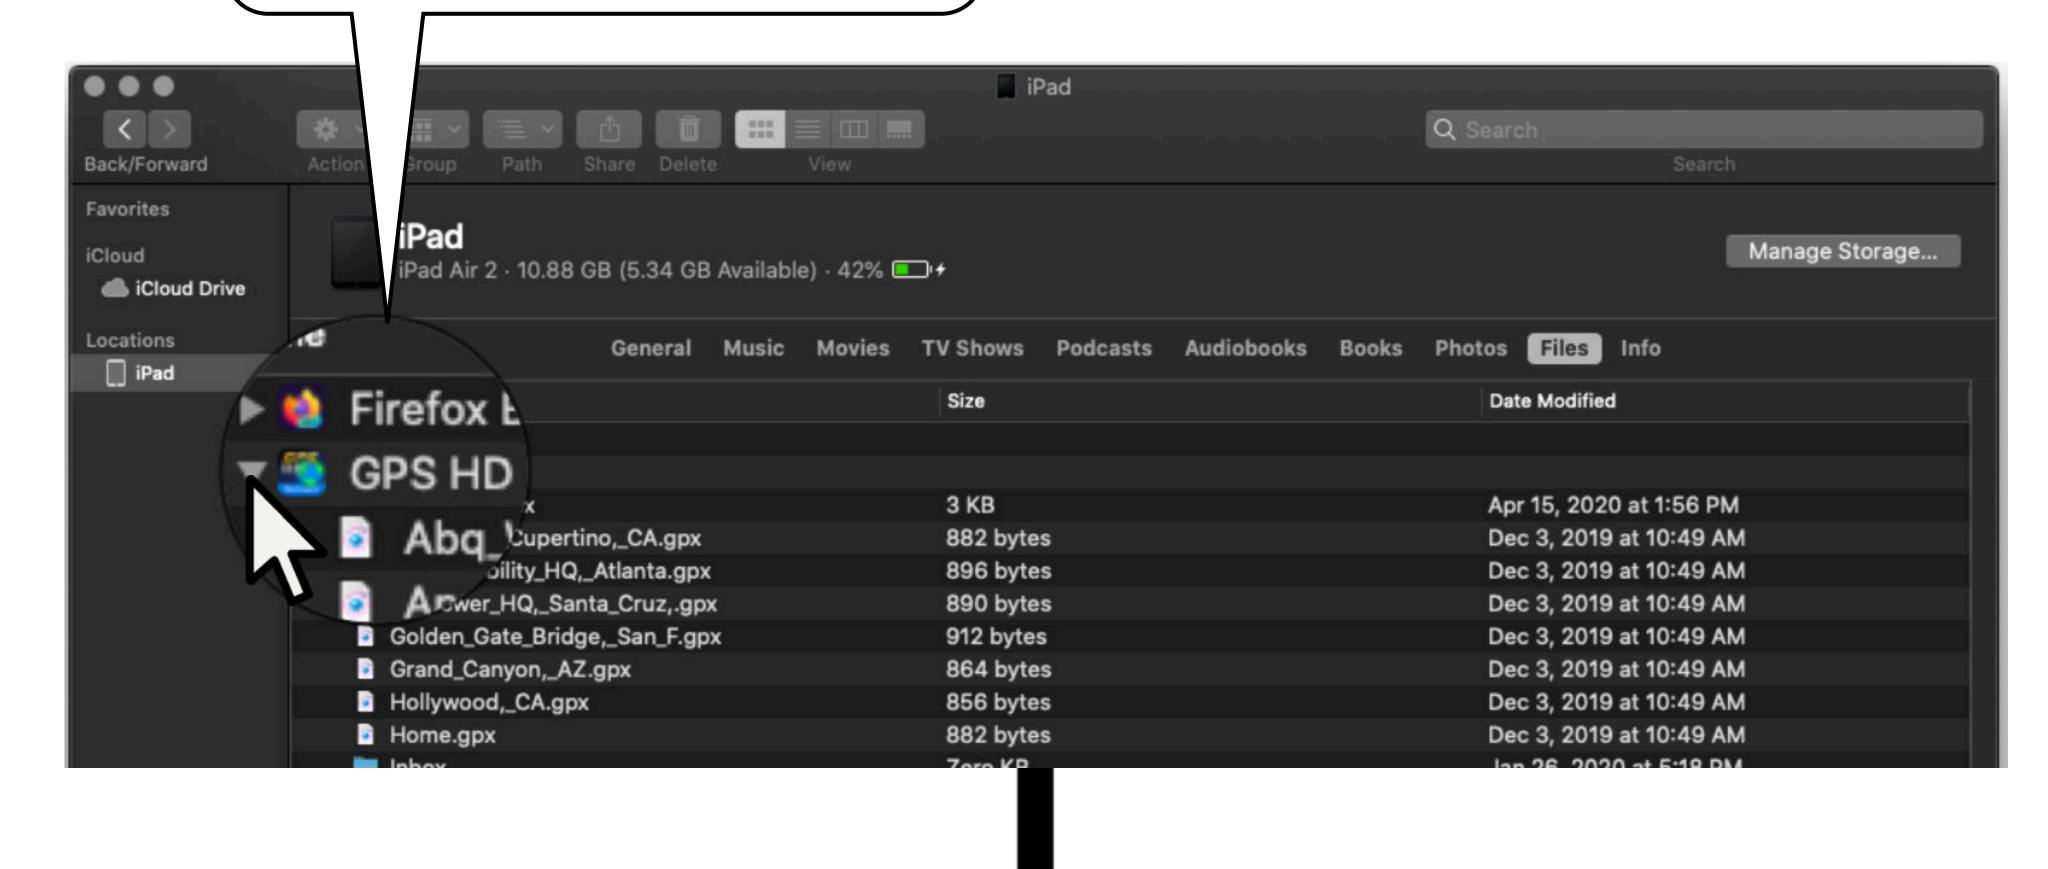

## Using iTunes or Finder

Move track & waypoints between your iPad and your computer using iTunes File Sharing or Finder.

If using iTunes, plug your iPad into your computer, launch iTunes, and then select the **tablet icon**.

Select **File Sharing** from the sidebar and then select **GPS HD**.

The "GPS HD Documents" pane contains all of the GPX files on your iPad.

Select a file(s) and then drag to or from your iPad or desktop.

### Expand GPS HD

Select a file(s) and then drag to or from your iPad or desktop.