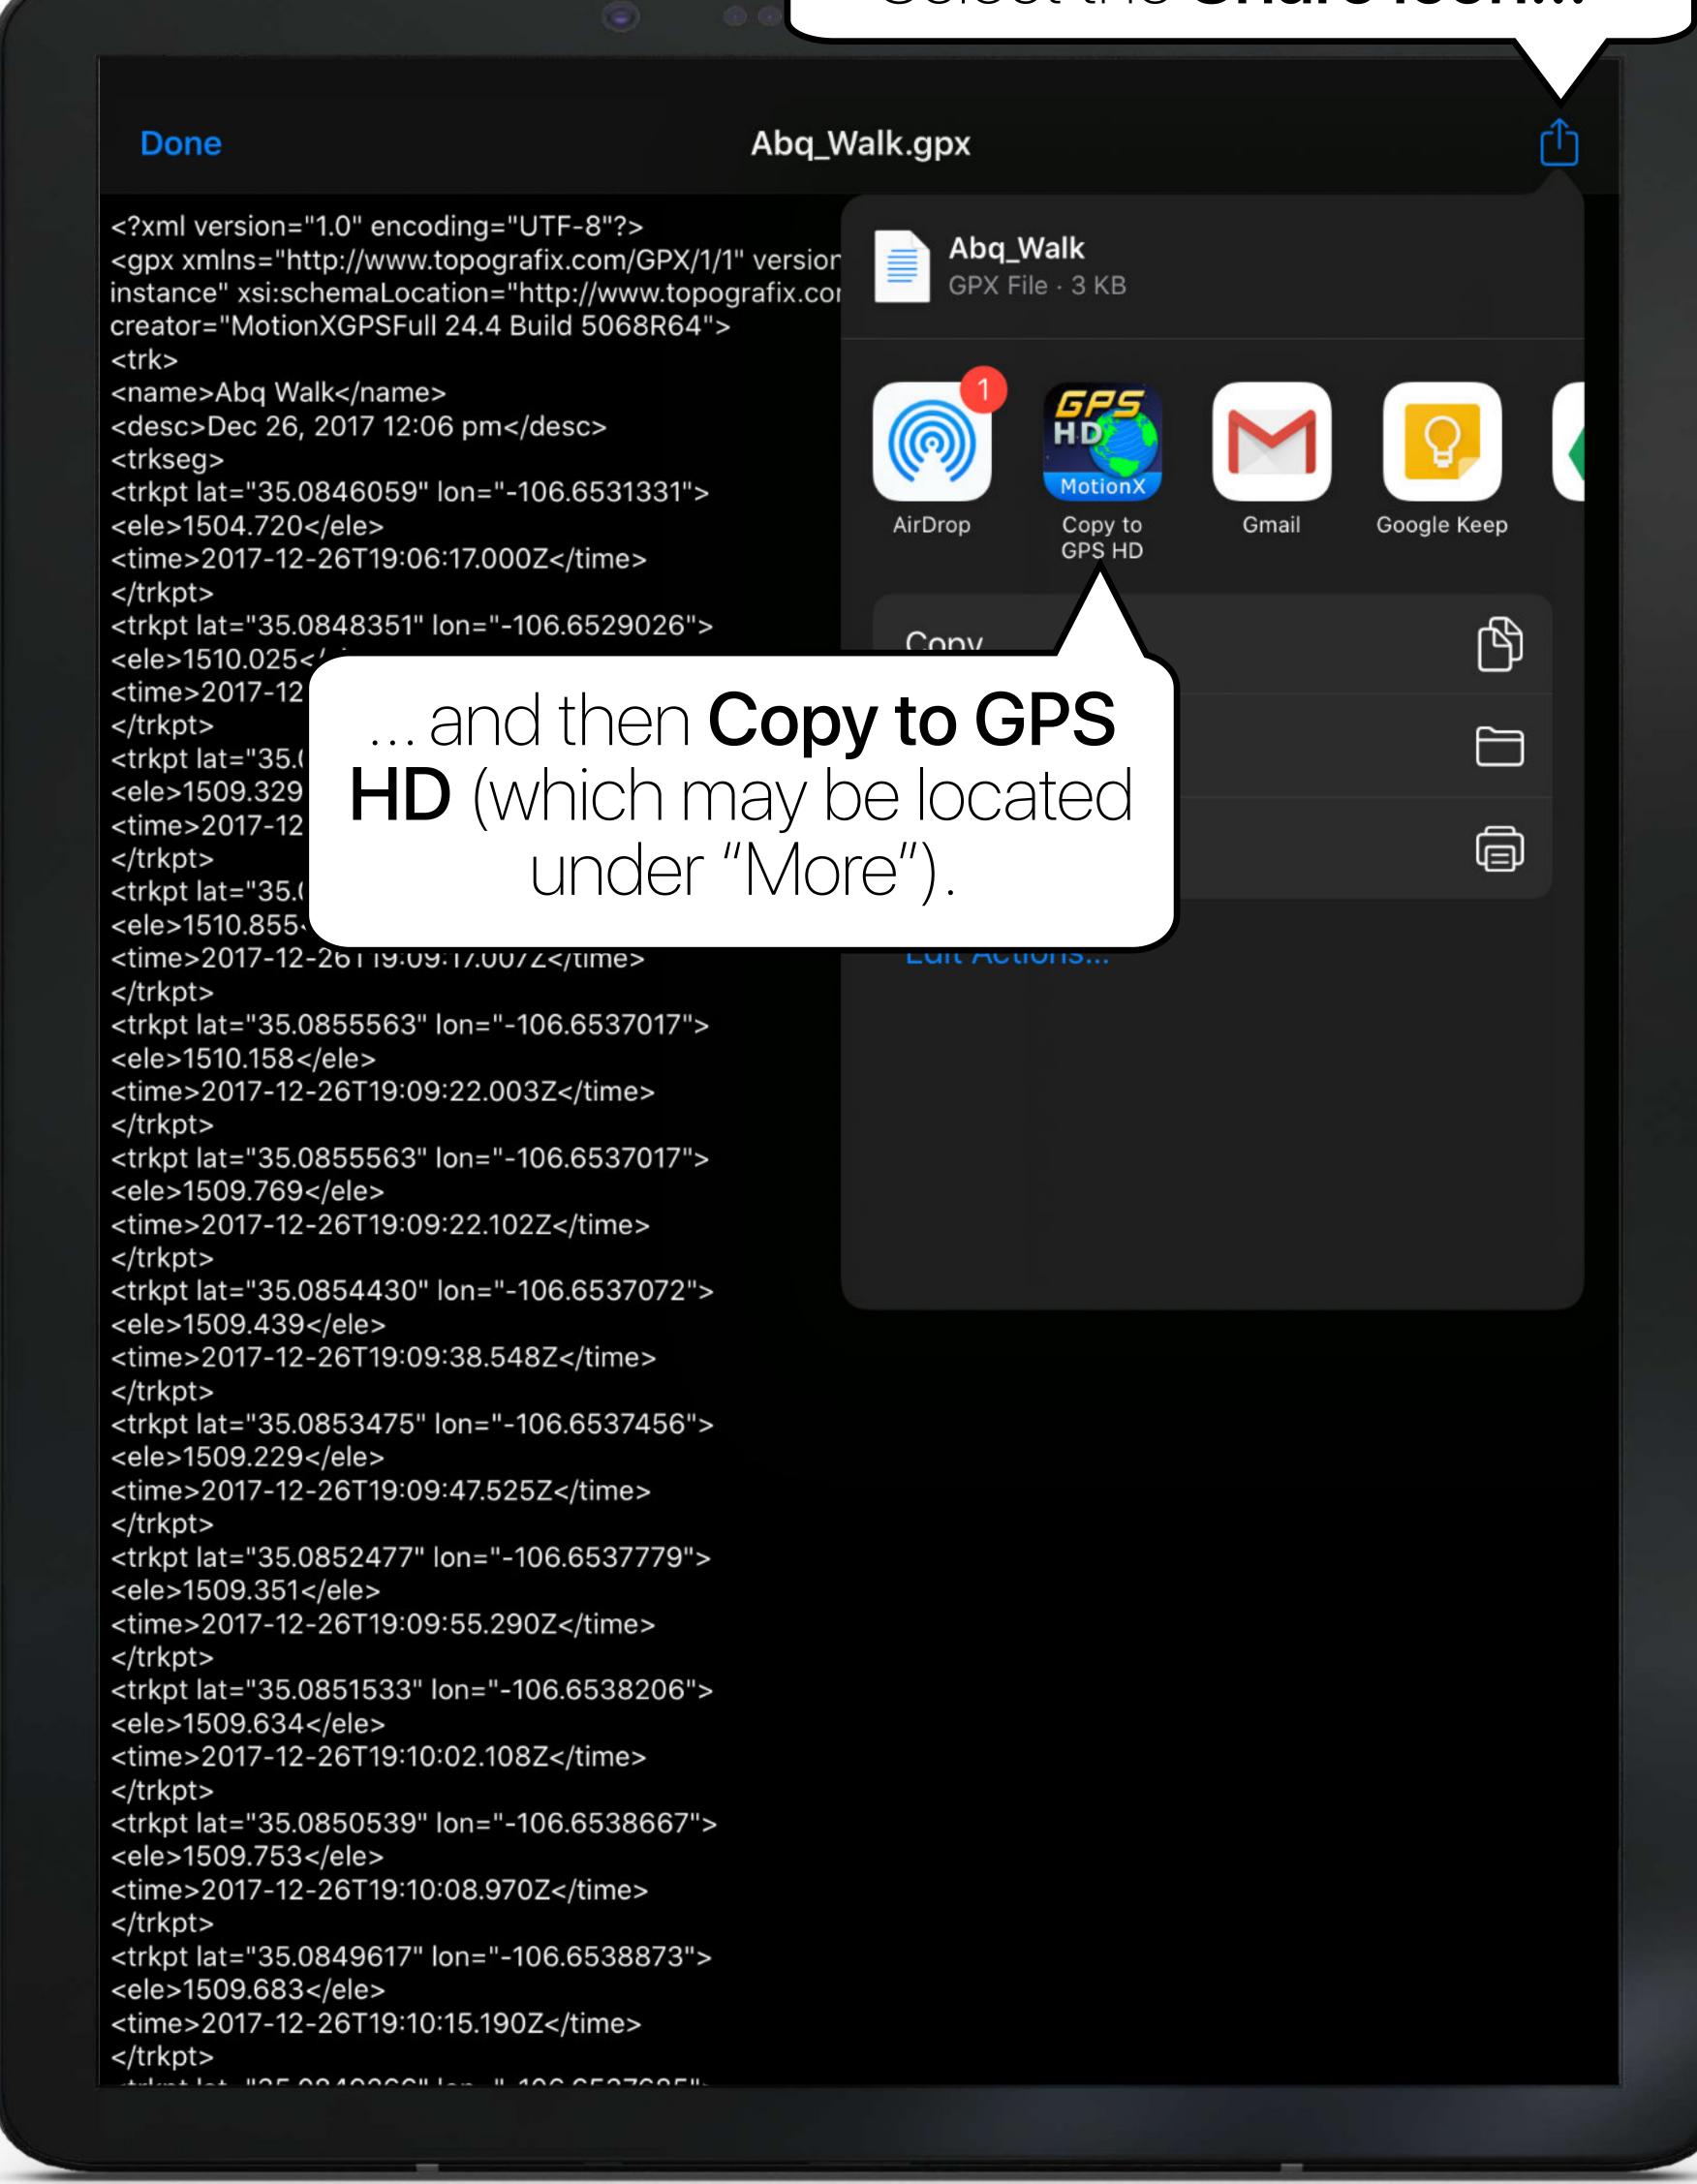

## Import via Email

You can import a GPX file sent by a friend or import a file which you've emailed to yourself.

#### Select the Share icon...