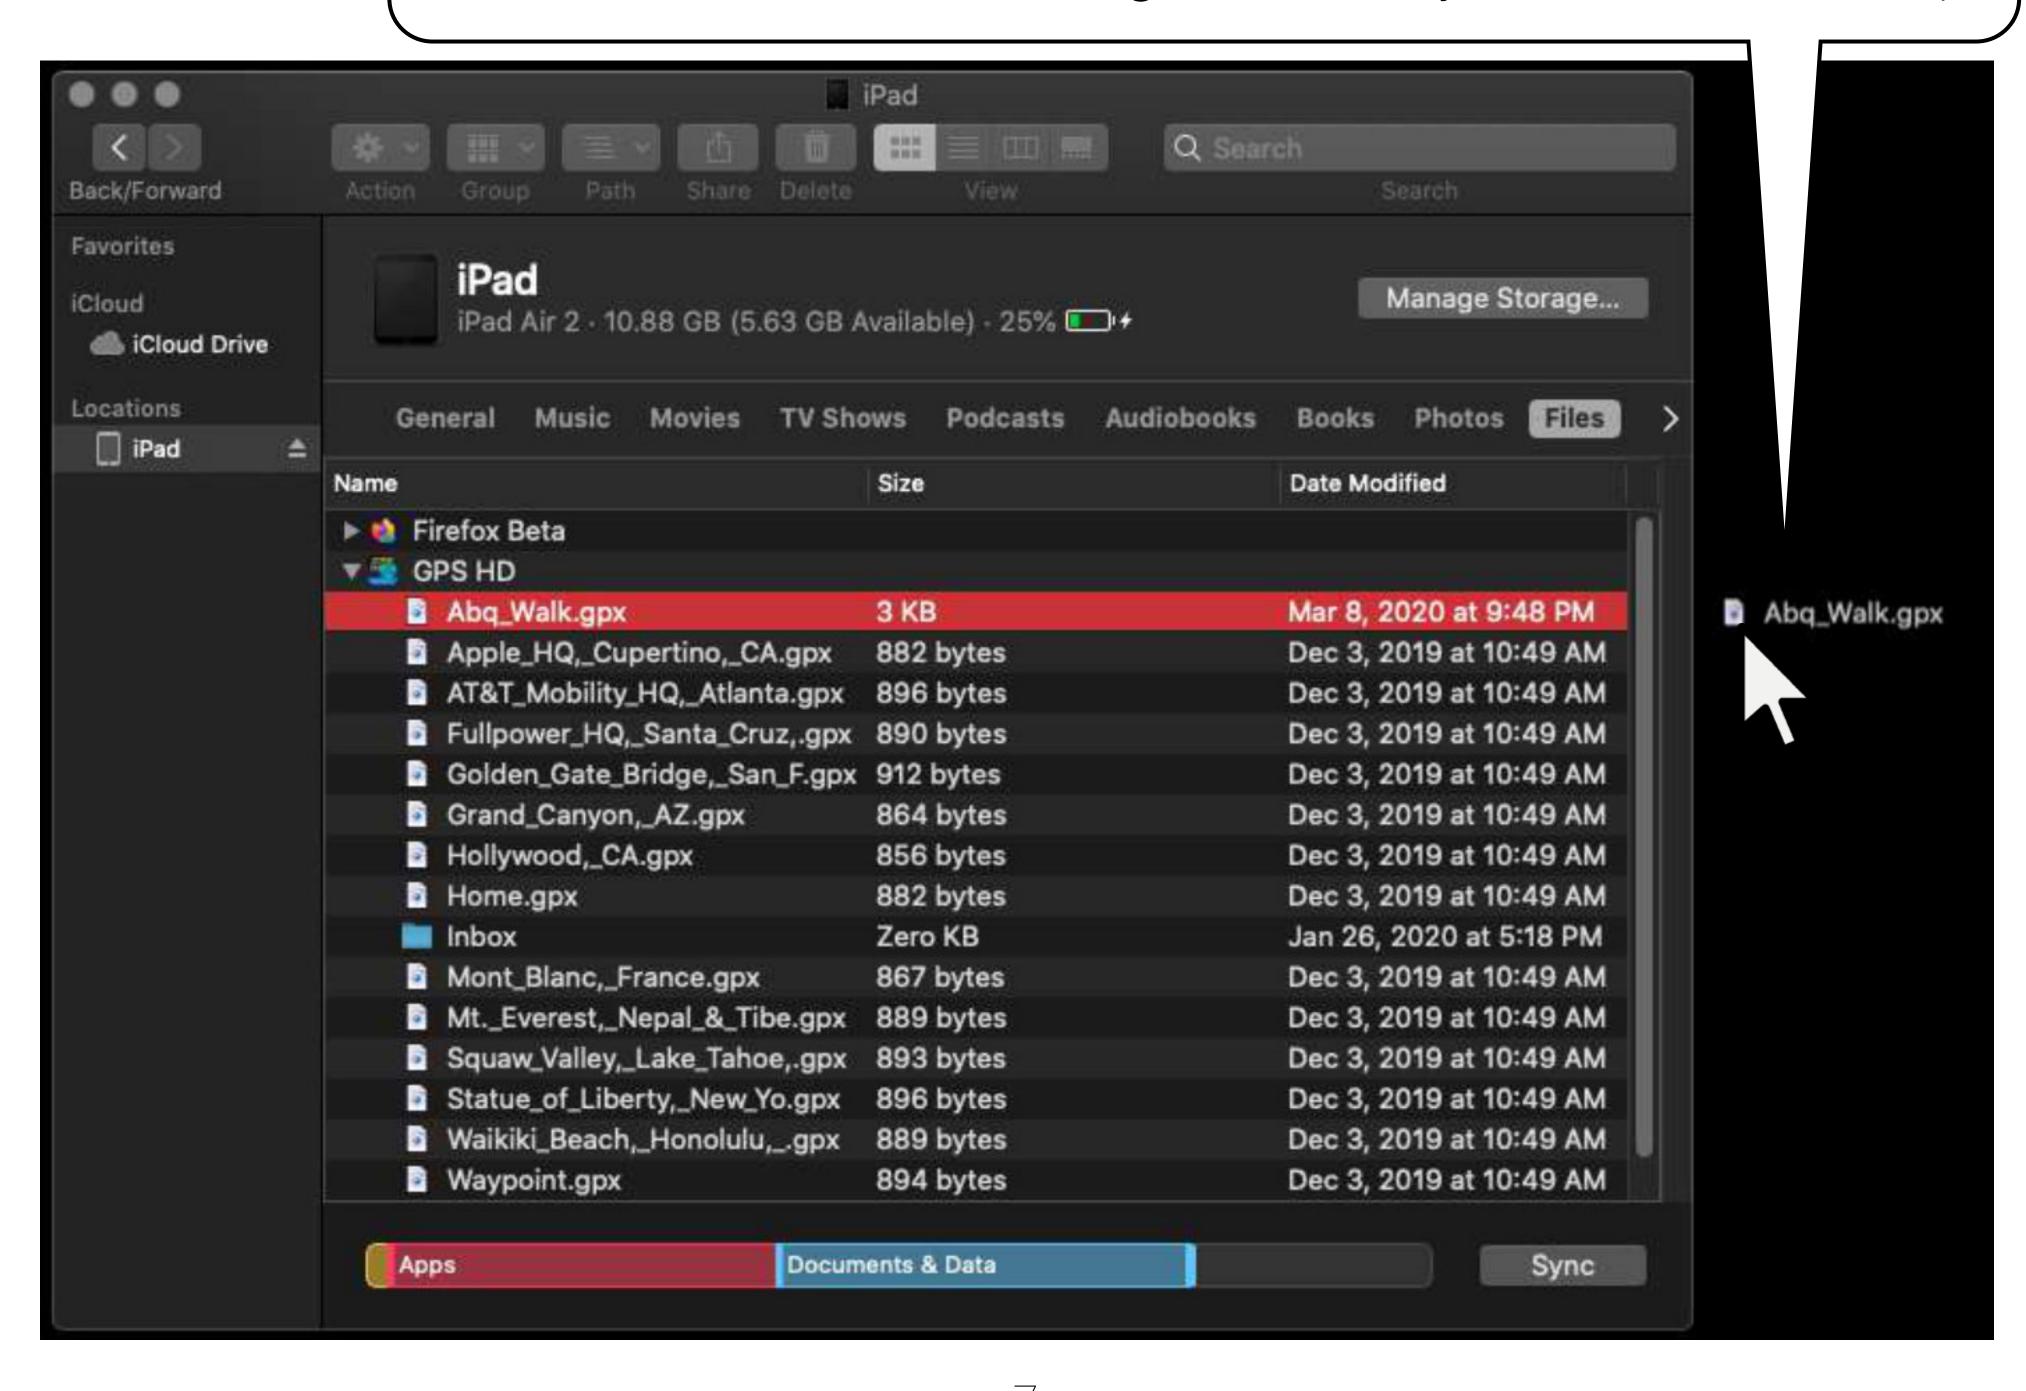

Select **File Sharing** from the sidebar and then select **GPS HD**.

The "GPS HD Documents" pane contains all of the GPX files on your iPad.

Select a file(s) and then drag to or from your iPad or desktop.

Alternatively, use **Add...** to move GPX files to your iPad.

Or use **Save...** to save GPX files to your computer.

If you are on Mac OS Catalina (or later), you will use Finder instead of iTunes.

Plug your iPad into your computer, launch Finder, select your iPad, and then select the **Files** tab.

### Expand GPS HD

Select a file(s) and then drag to or from your iPad or desktop.