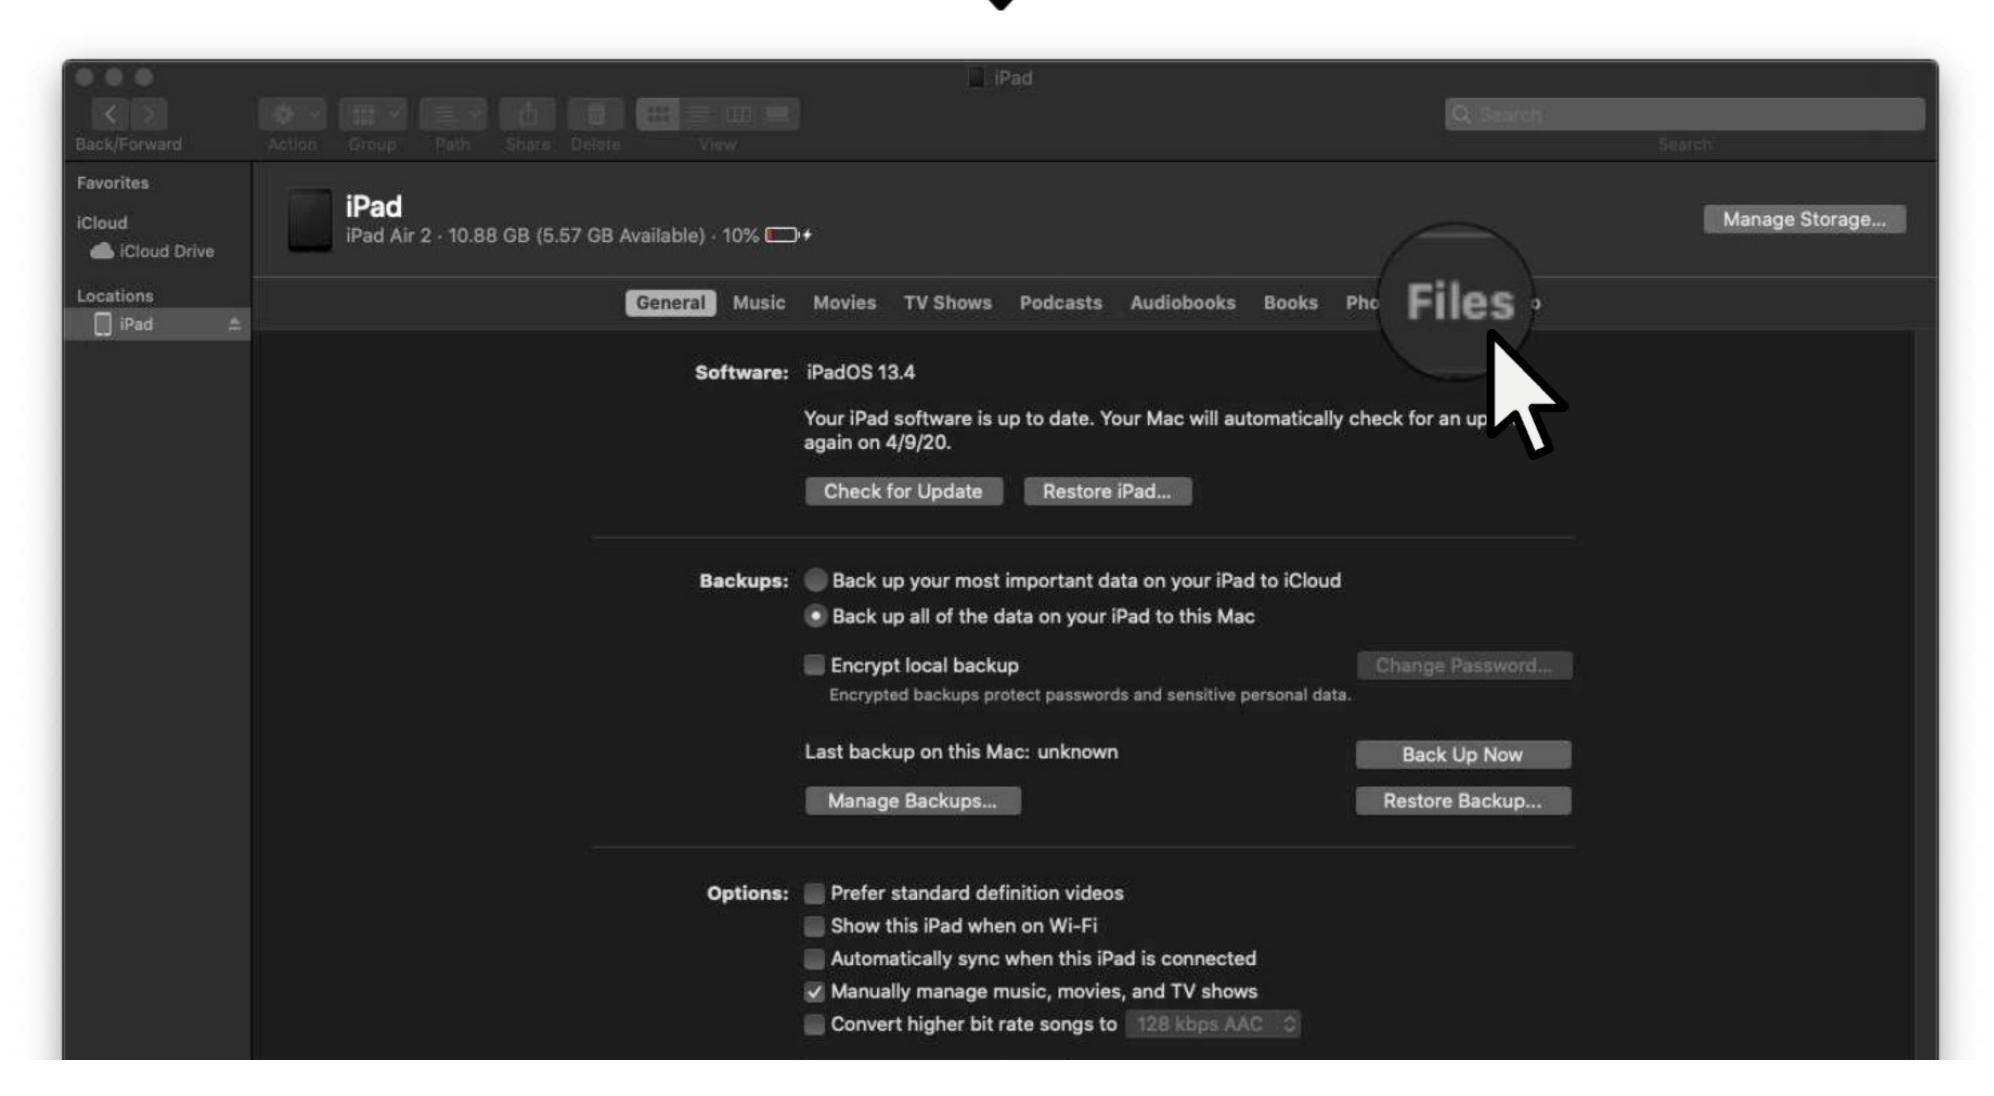

Alternatively, use **Add...** to move GPX files to your iPad.

Or use **Save...** to save GPX files to your computer.

If you are on Mac OS Catalina (or later), you will use Finder instead of iTunes.

Plug your iPad into your computer, launch Finder, select your iPad, and then select the **Files** tab.

### Expand GPS HD

Select a file(s) and then drag to or from your iPad or desktop.