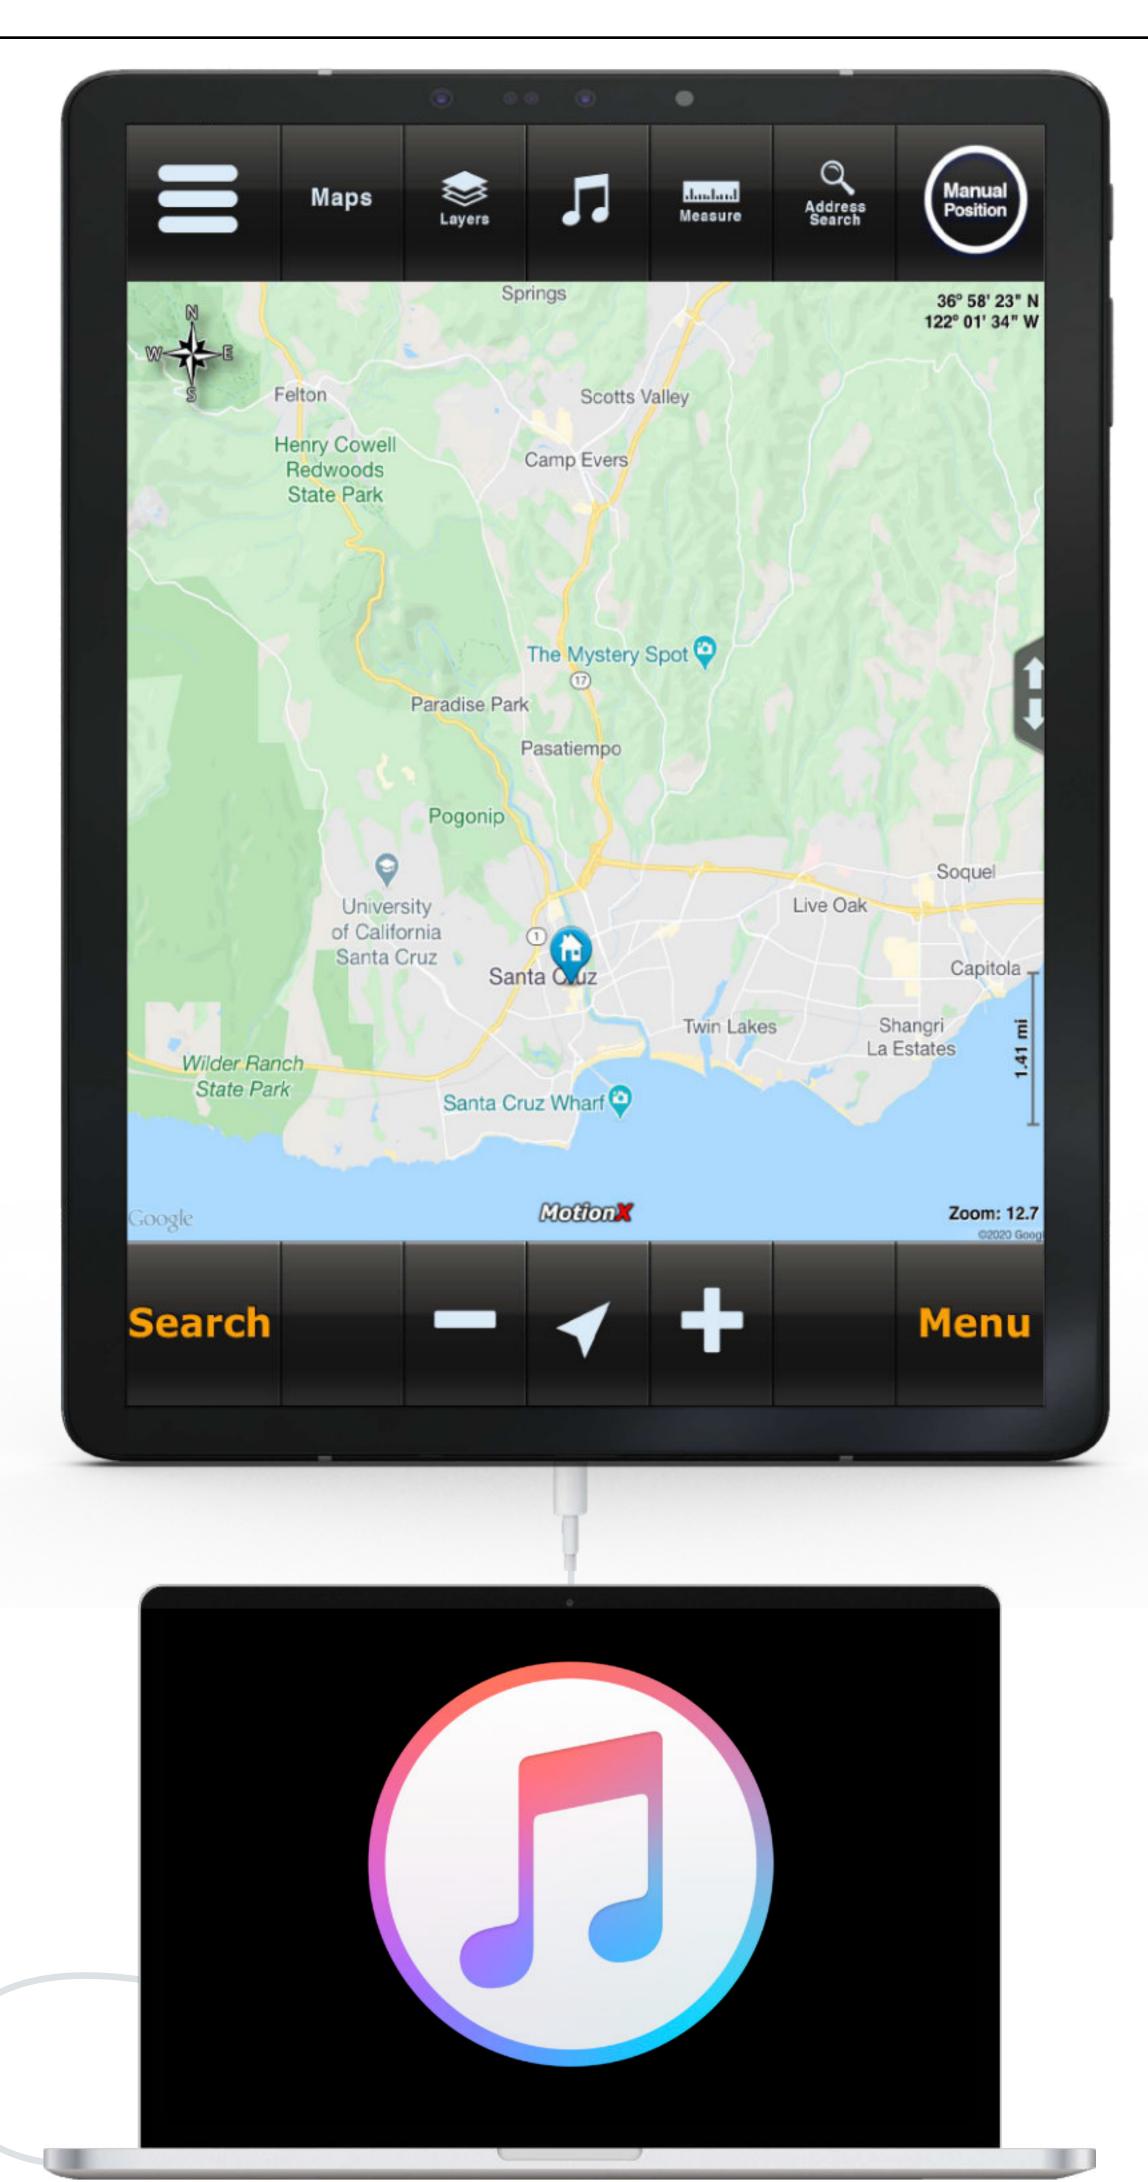

## Using iTunes or Finder

Move track & waypoints between your iPad and your computer using iTunes File Sharing or Finder.

If using iTunes, plug your iPad into your computer, launch iTunes, and then select the **tablet icon**.

Select **File Sharing** from the sidebar and then select **GPS HD**.

The "GPS HD Documents" pane contains all of the GPX files on your iPad.

Select a file(s) and then drag to or from your iPad or desktop.

Alternatively, use **Add...** to move GPX files to your iPad.

Or use **Save...** to save GPX files to your computer.

If you are on Mac OS Catalina (or later), you will use Finder instead of iTunes.

Plug your iPad into your computer, launch Finder, select your iPad, and then select the **Files** tab.