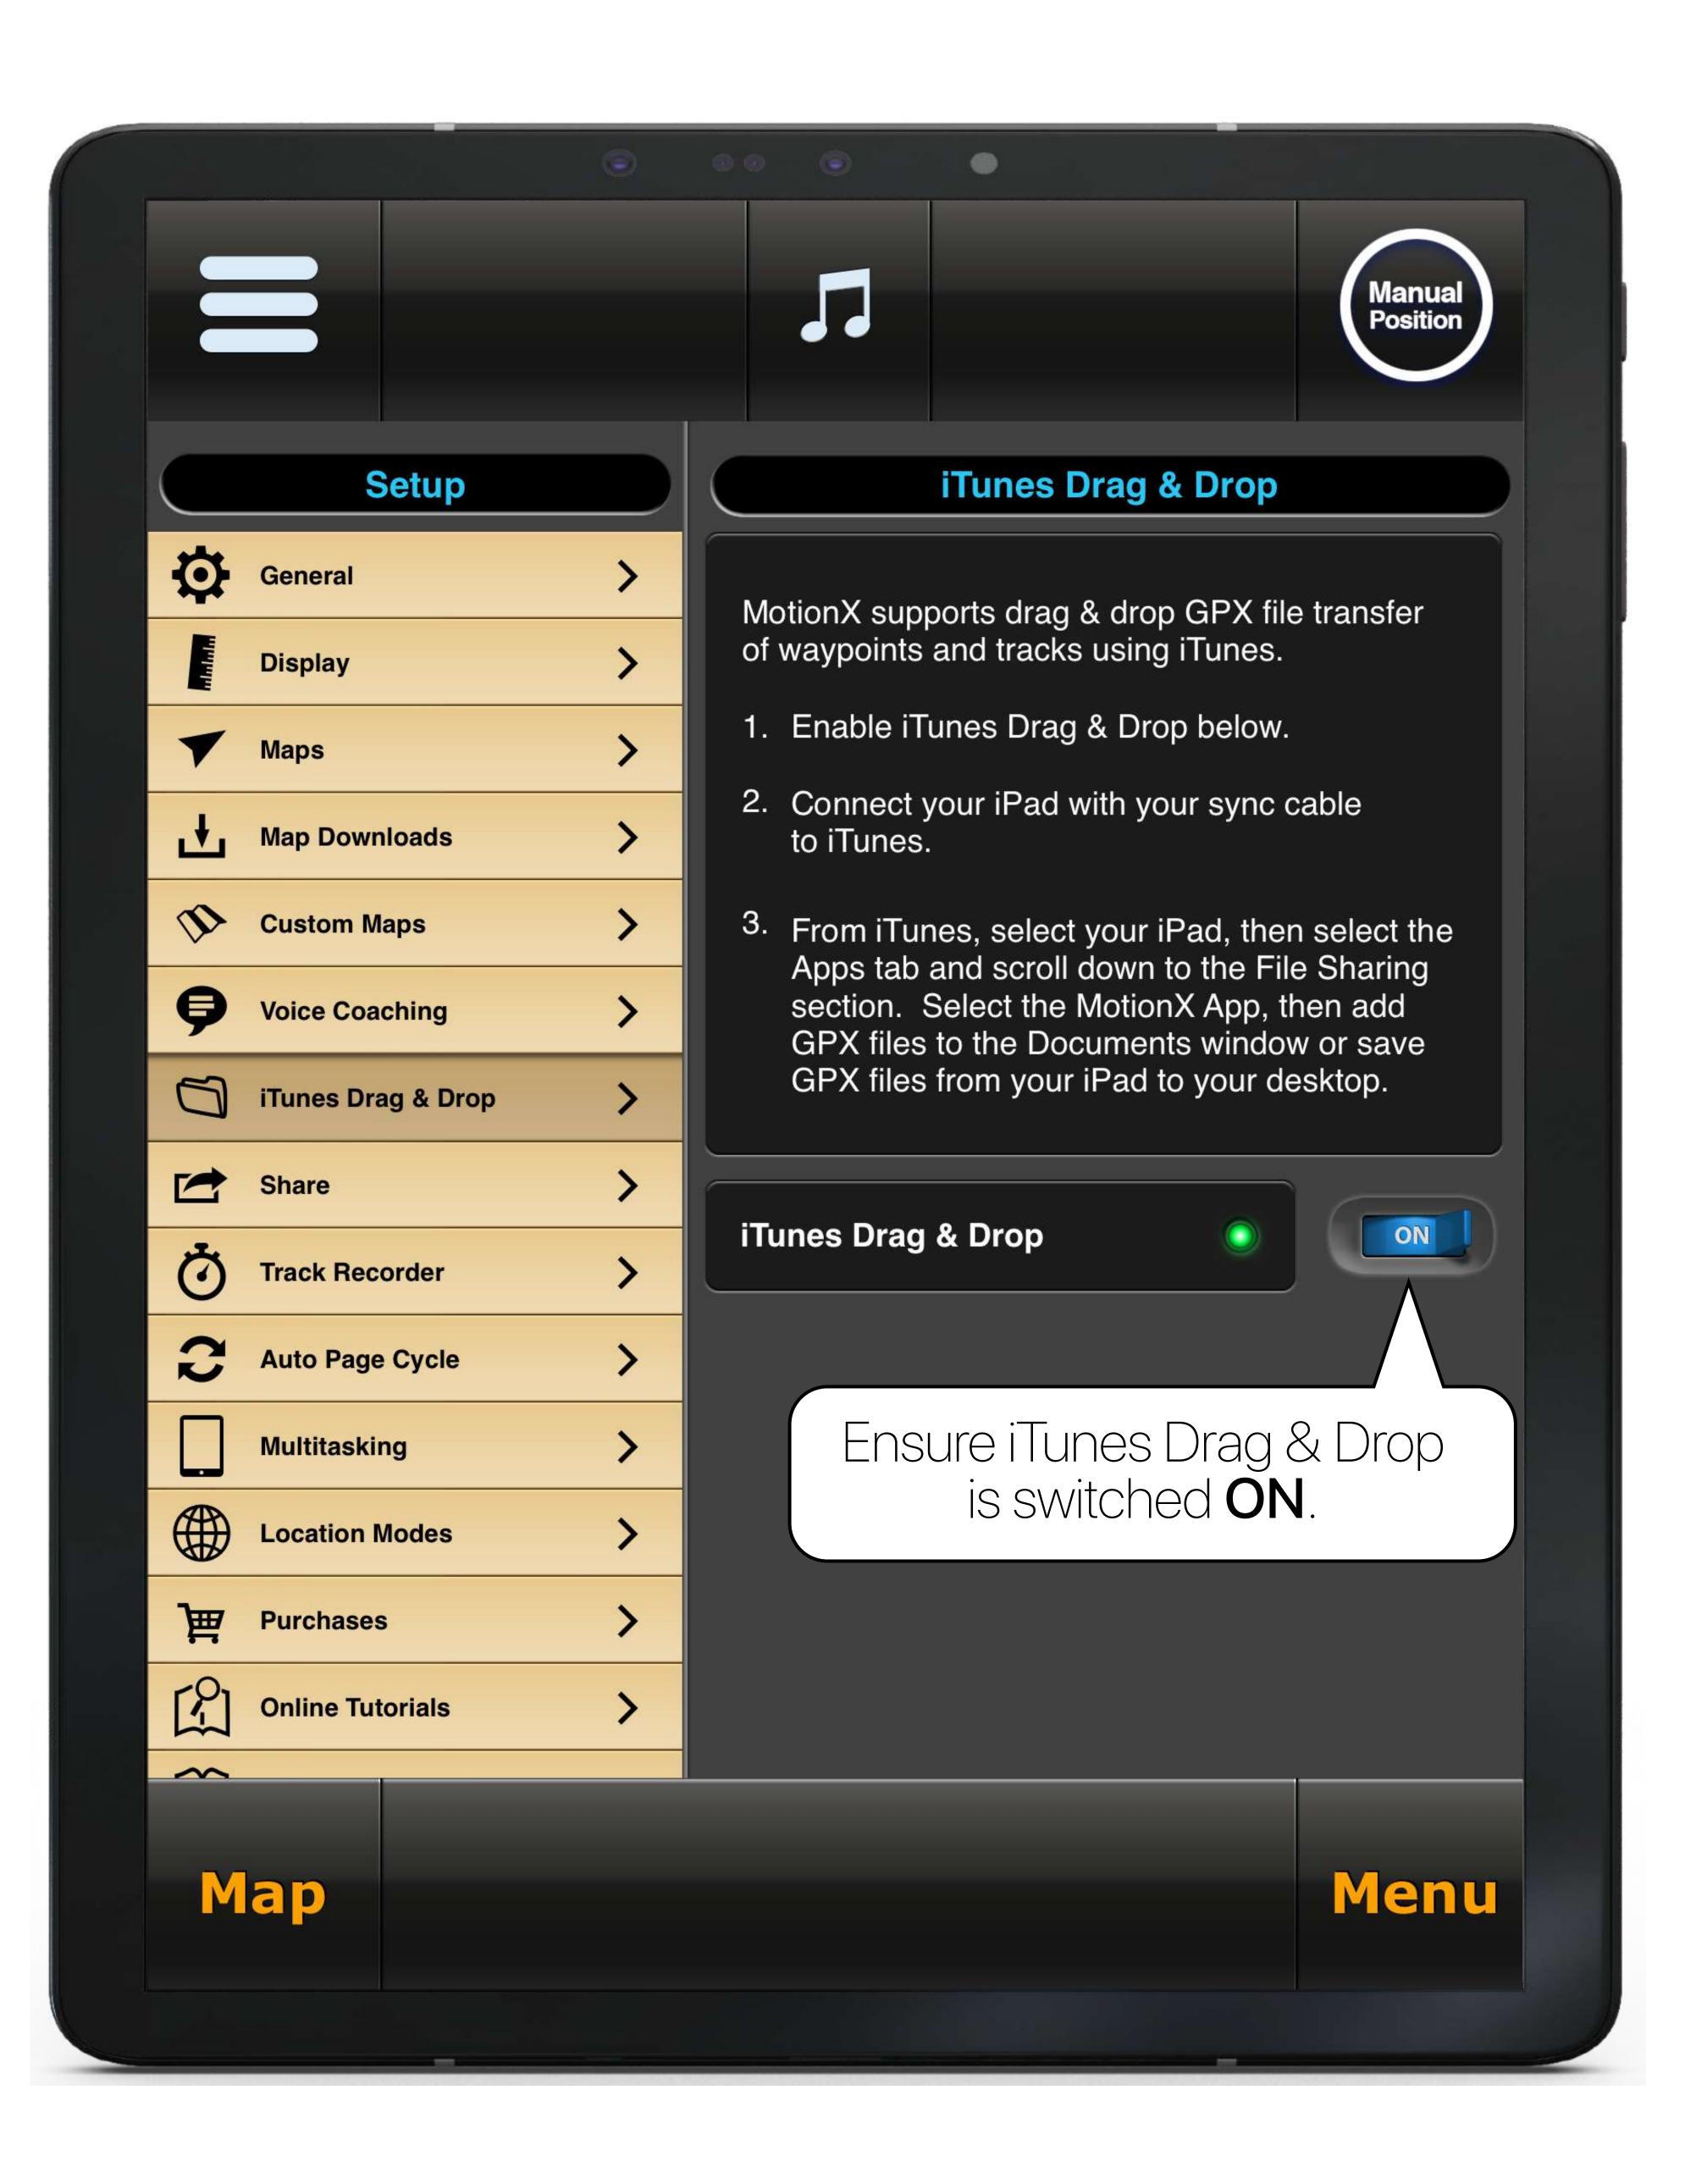

## Using iTunes or Finder

Move track & waypoints between your iPad and your computer using iTunes File Sharing or Finder.

If using iTunes, plug your iPad into your computer, launch iTunes, and then select the **tablet icon**.