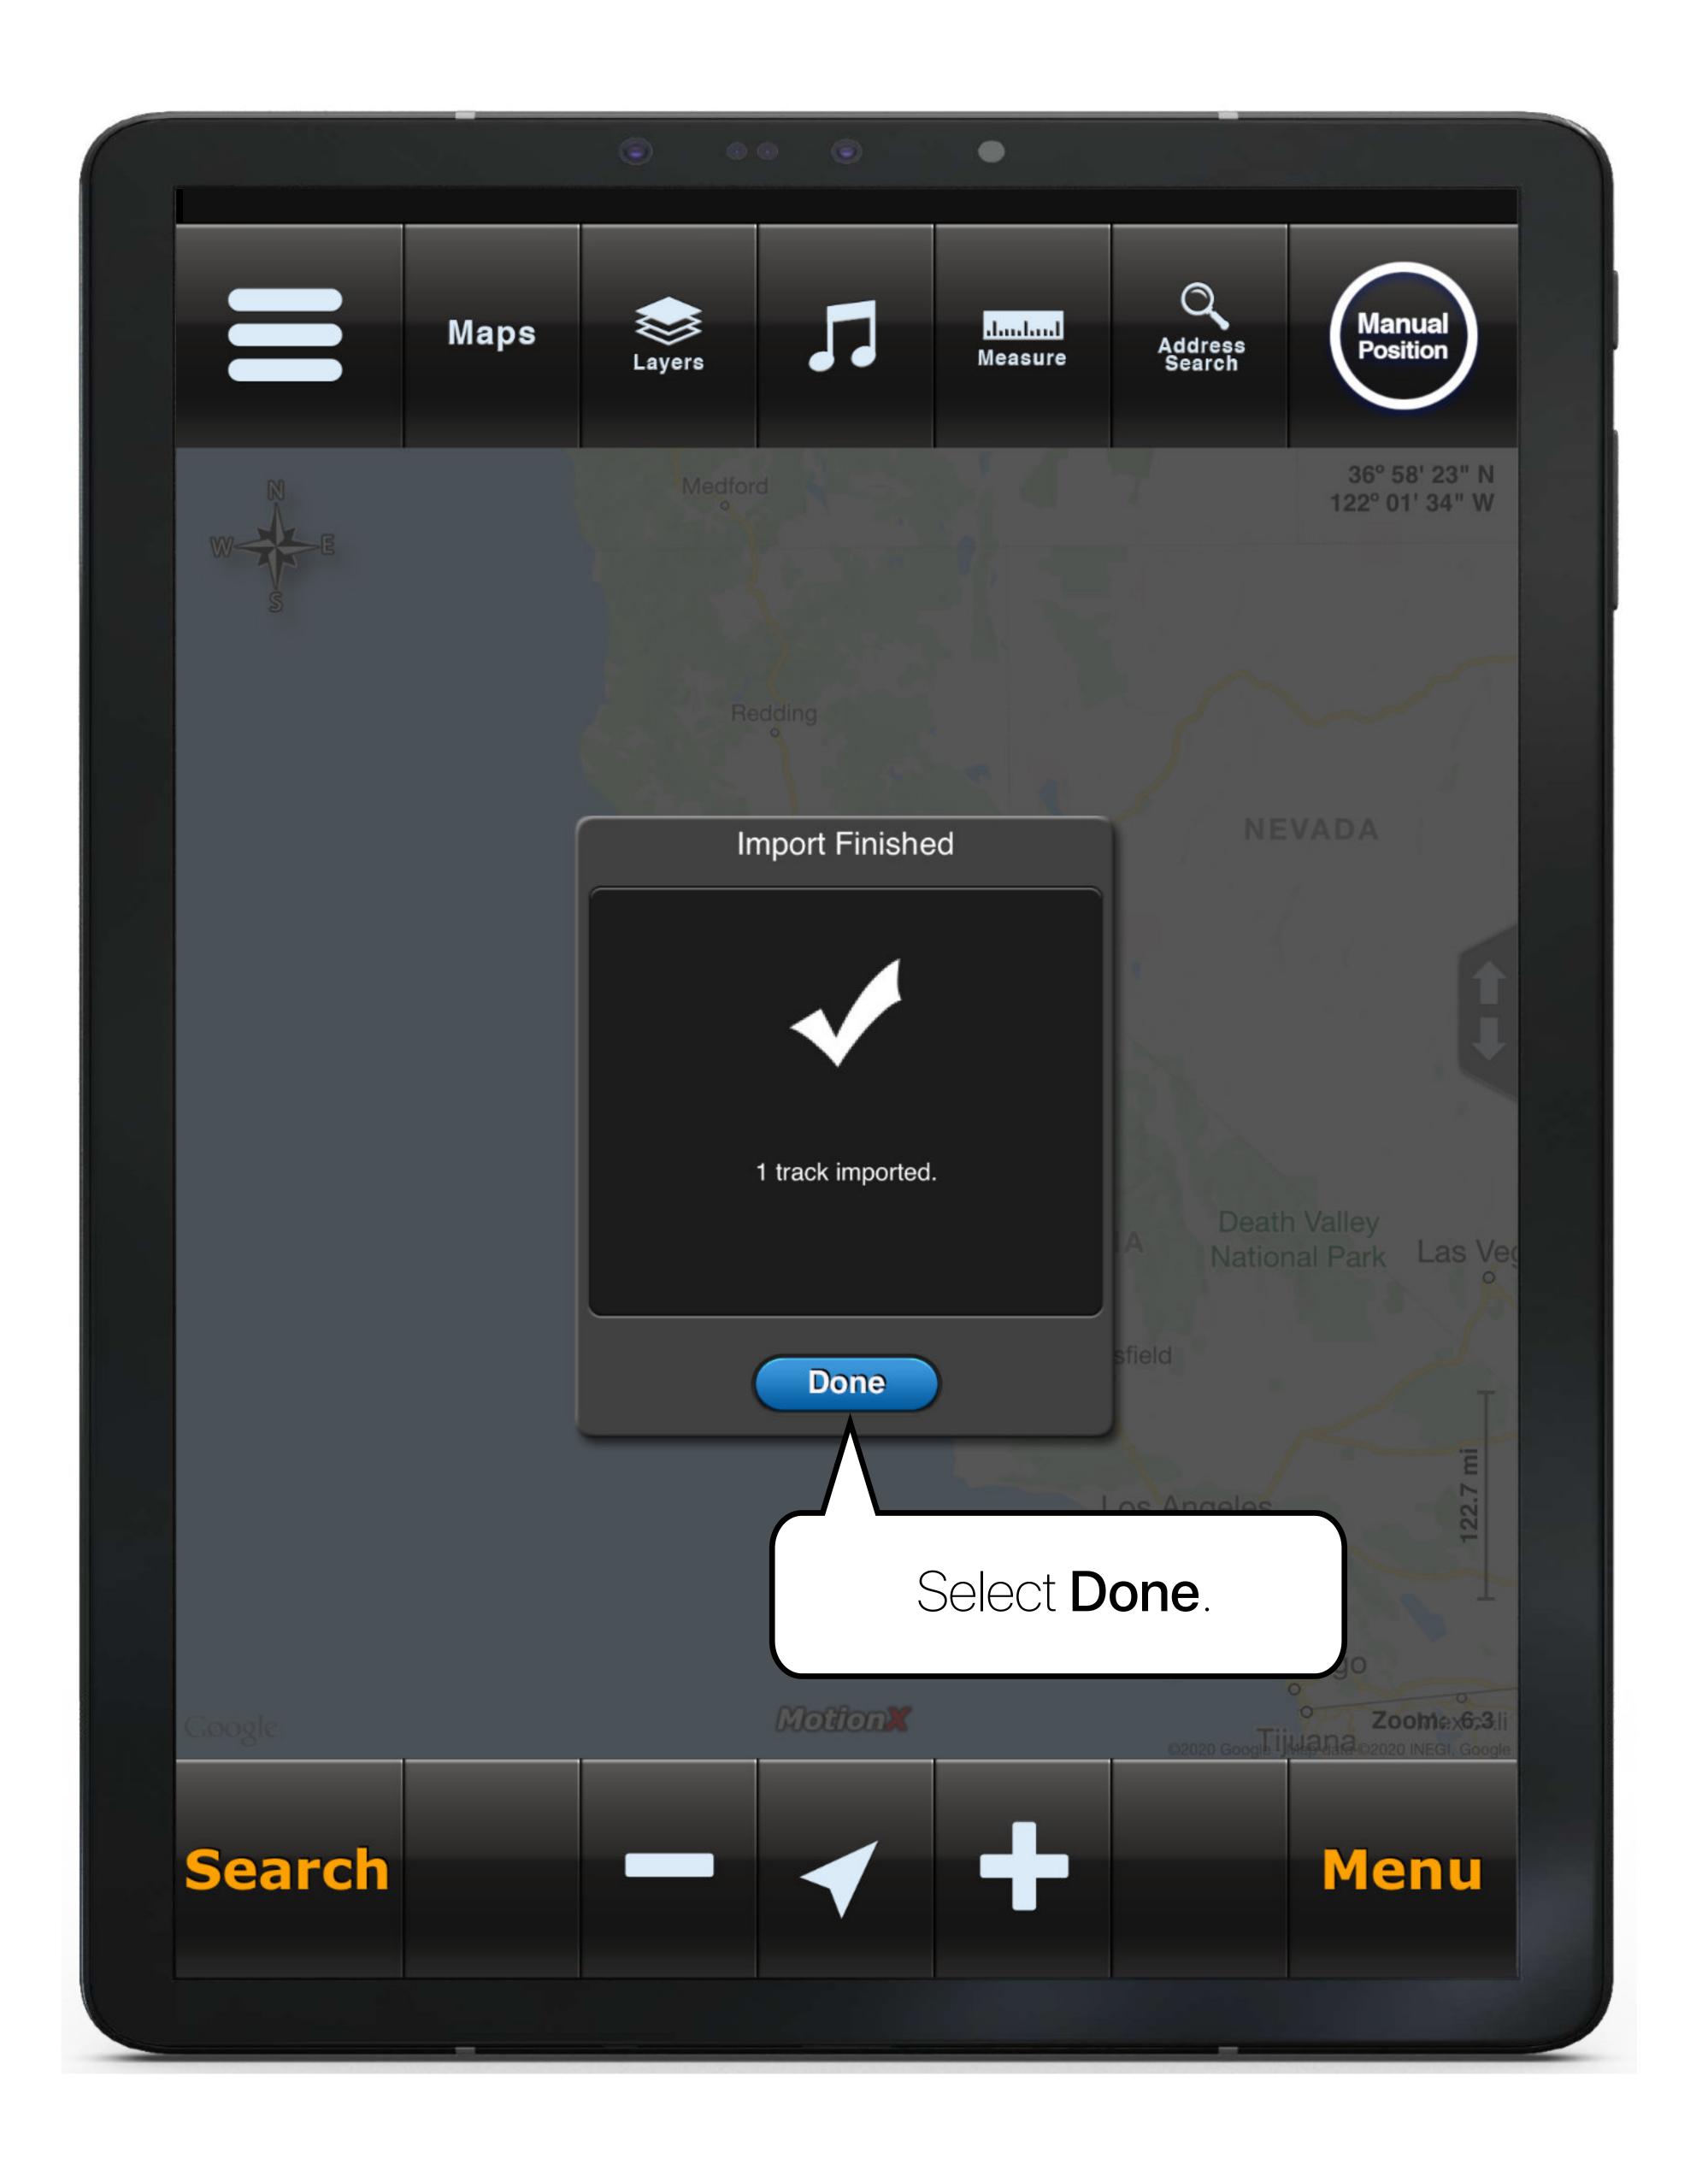

## Import via Email

You can import a GPX file sent by a friend or import a file which you've emailed to yourself.