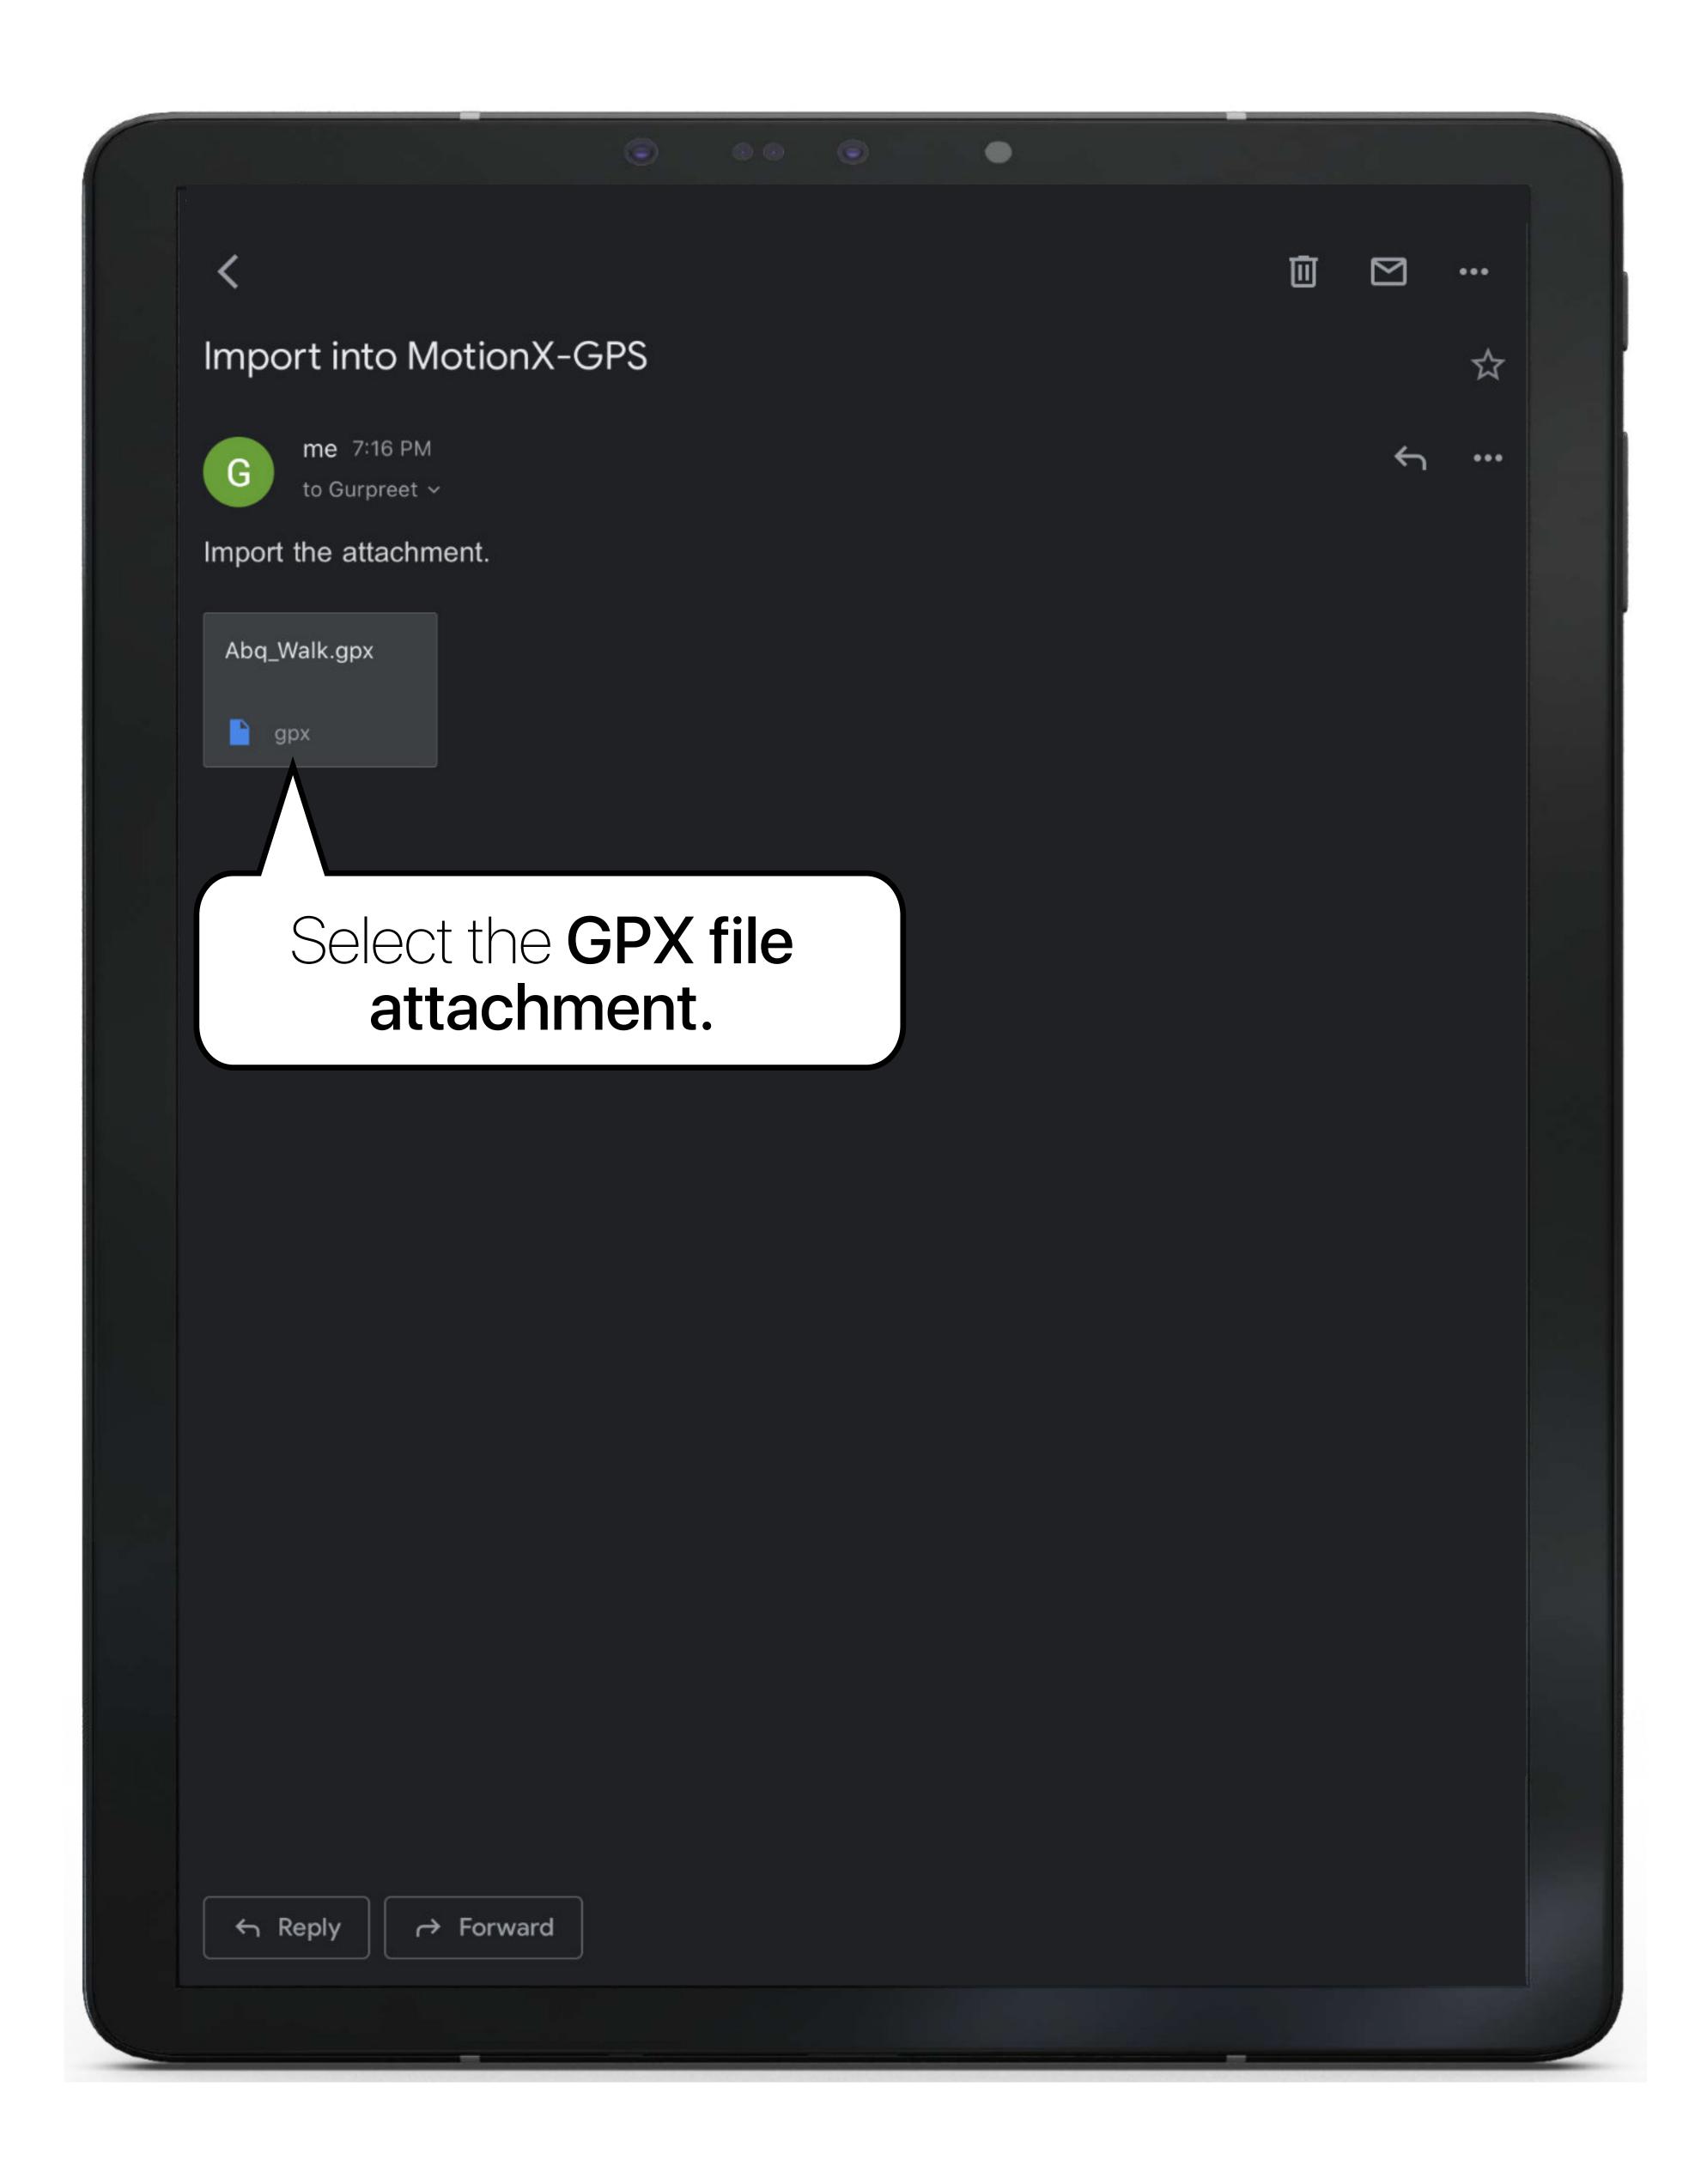

## Import via Email

You can import a GPX file sent by a friend or import a file which you've emailed to yourself.