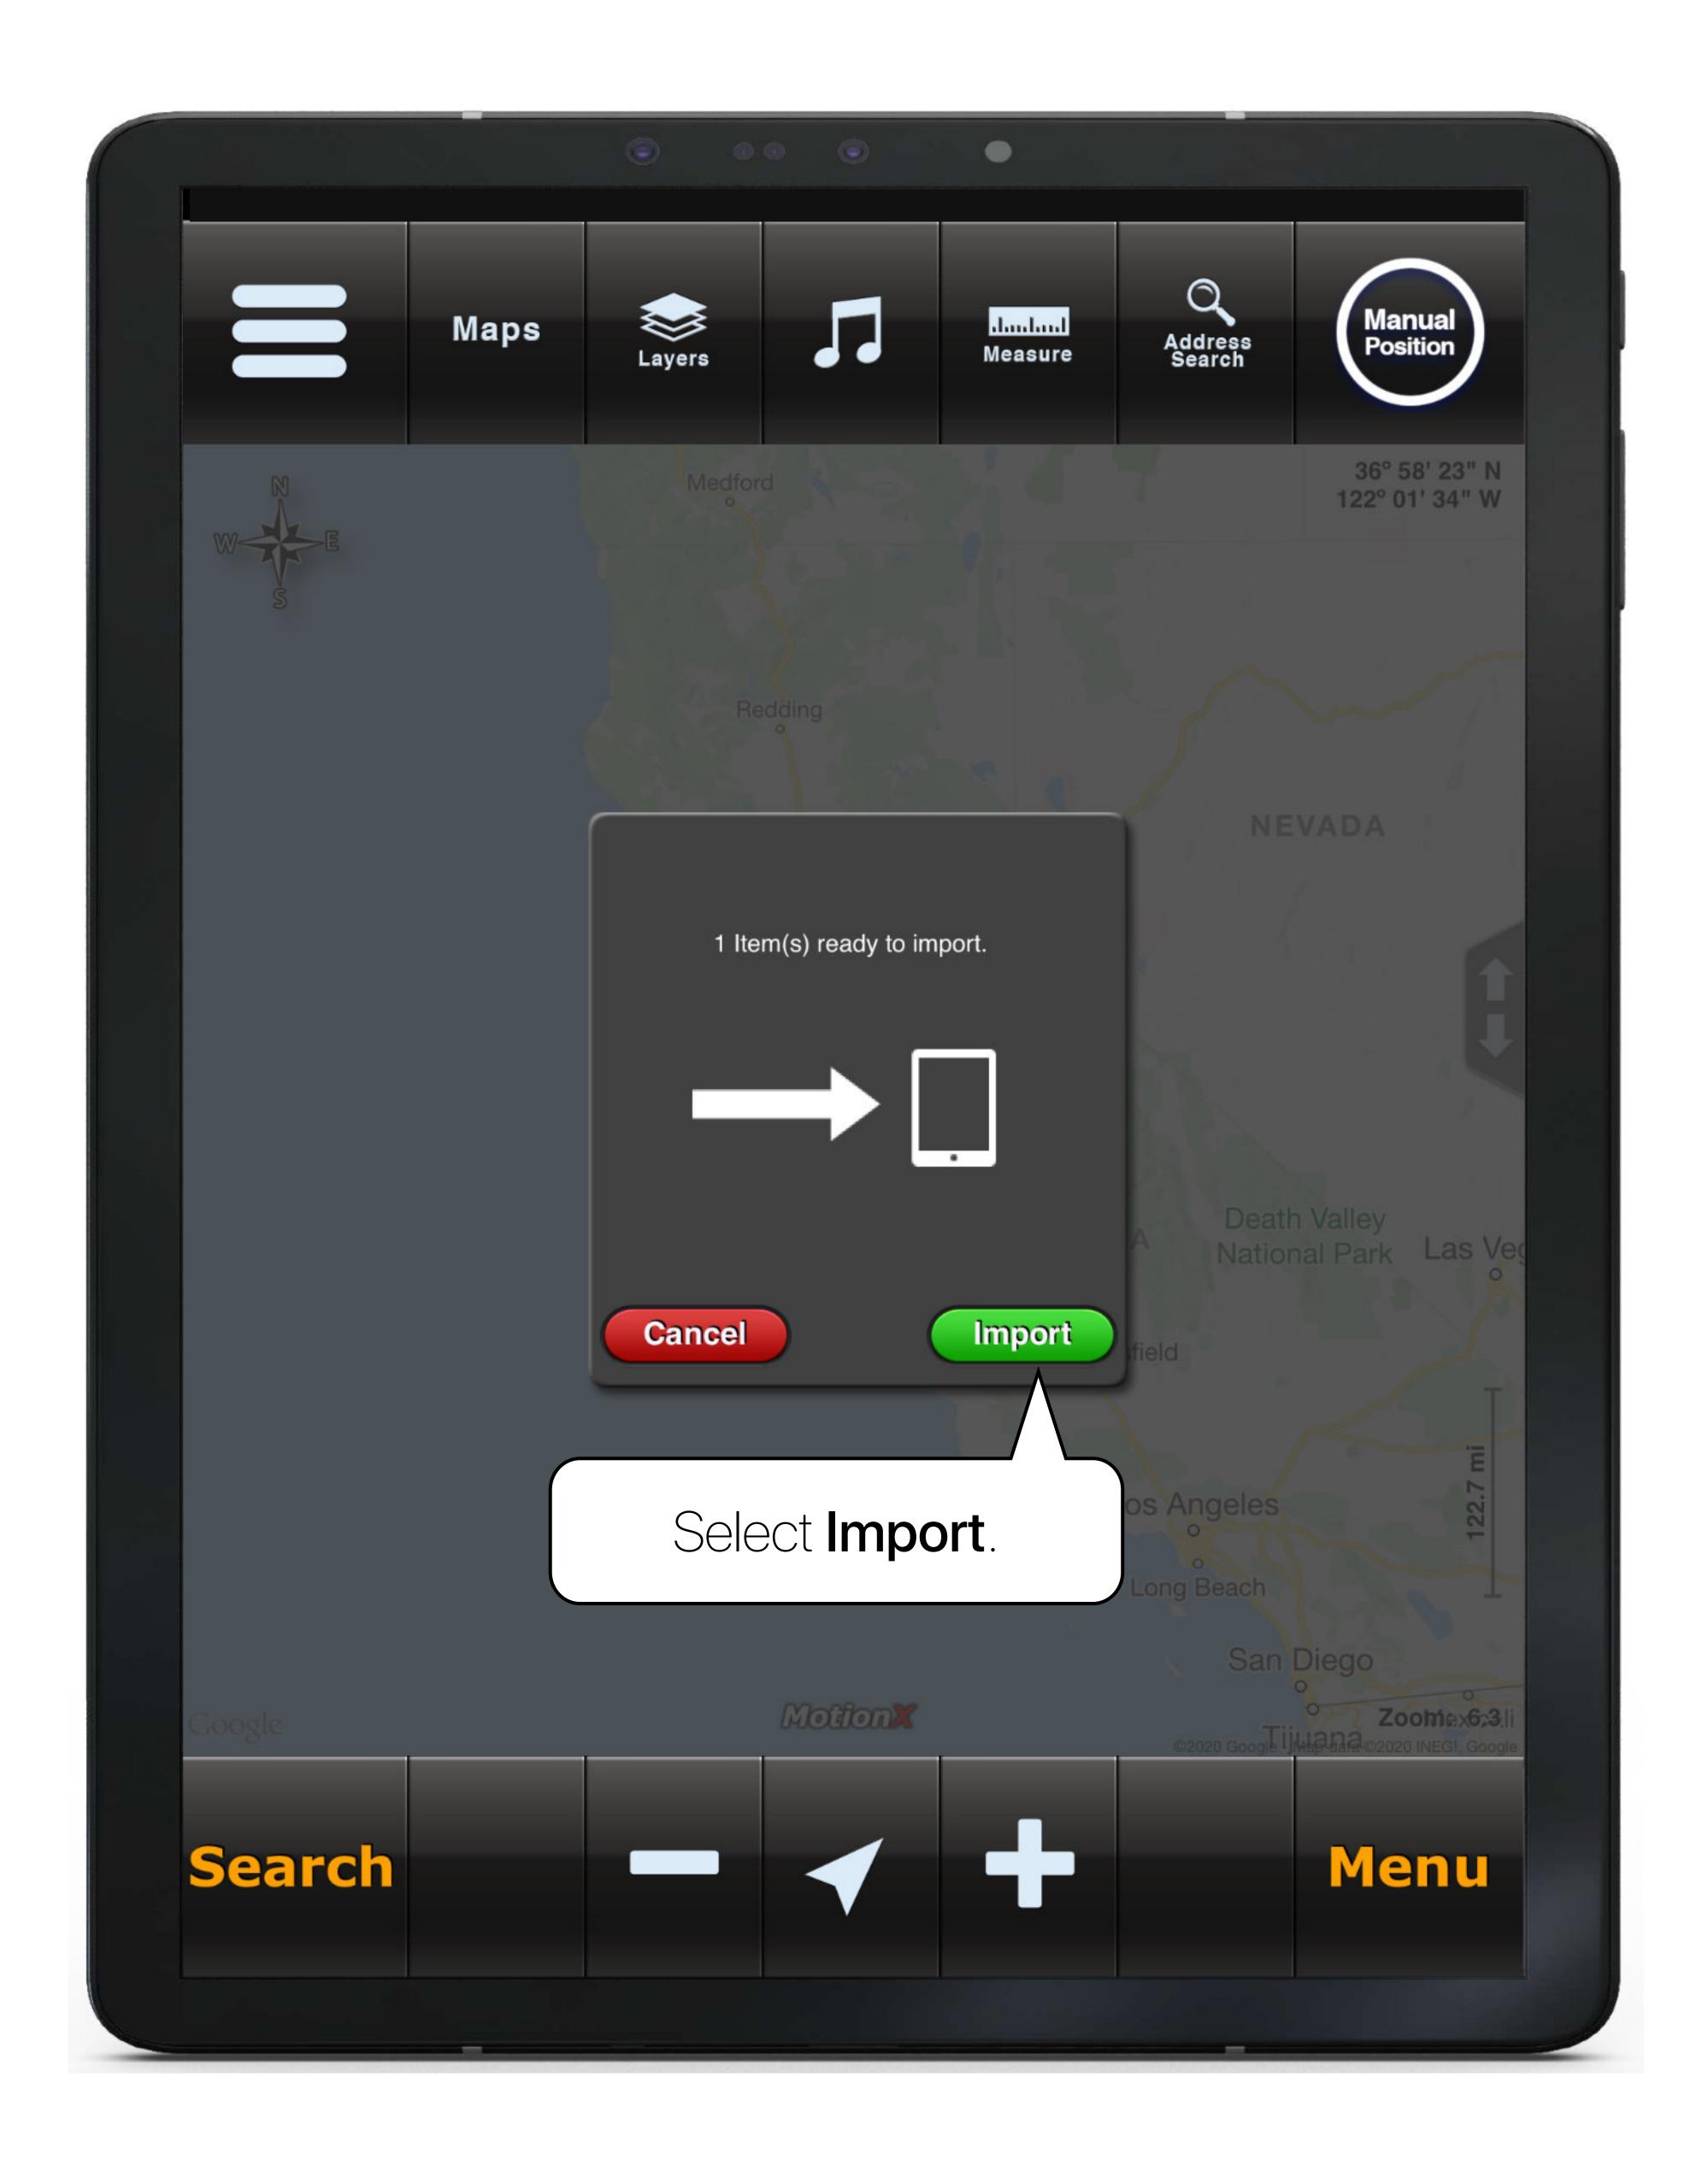

## Import via Email

You can import a GPX file sent by a friend or import a file which you've emailed to yourself.